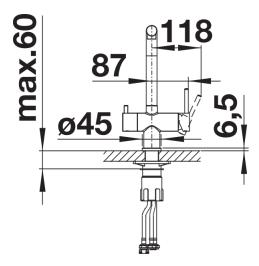

## Colours

SILGRANIT-Look anthracite

Available colours: anthracite

white

- 360° swivel spout for greater reach
- Ø 35 mm tap hole required
- Ceramic valve and disk cartridge
- Clear stream aerator
- Flexible connector pipes, 700 mm long and ½" nut
- Stabilisation plate to increase the stability of the tap when fitted in stainless steel sinks
- Filter system not included

## Details

Swivel range

Side view hand gear 2D

Side view