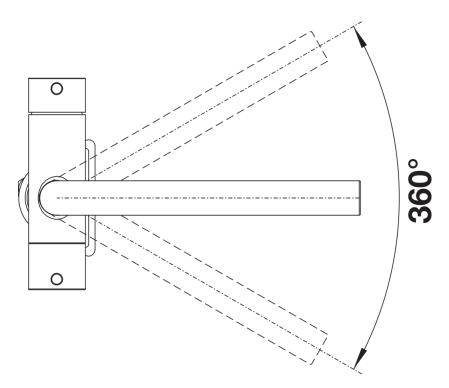

## Product information sheet FONTAS II Filter

Item no. 525095

**Benefits** 

- Comfortable 3 in 1 mixer tap with cold and warm water lever on the right, filtered water lever on the left
- Separate water circuit with extra spout for filtered water no mixture with mains water
- Space-saving and practical: with the 3 in 1 tap no additional drilling is required for filtered water supply
- Spout can be swivelled through 360° for greater cover
- Surface finishes to perfectly match sinks and bowls: Colour versions for coloured SILGRANIT models
- Needs to be installed with a water filter system

## Details

Swivel range

Side view hand gear 2D

Side view