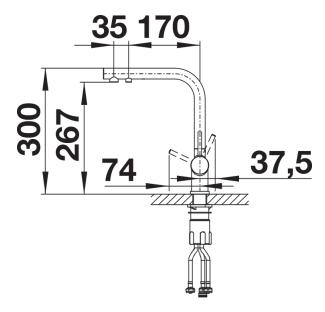

or filtered water no mixture with mains water
- Space-saving and practical: with the 3 in 1 tap no additional drilling is required for filtered water supply
- Spout can be swivelled through 360° for greater cover
- Surface finishes to perfectly match sinks and bowls: Colour versions for coloured SILGRANIT models
- Needs to be installed with a water filter system

## Colours



SILGRANIT-Look anthracite

Available colours: anthracite

white

- 360° swivel spout for greater reach
- Ø 35 mm tap hole required
- Ceramic valve and disk cartridge
- Clear stream aerator
- Flexible connector pipes, 700 mm long and ½" nut
- Stabilisation plate to increase the stability of the tap when fitted in stainless steel sinks
- Filter system not included

## Details



Swivel range



Side view hand gear 2D



Side view