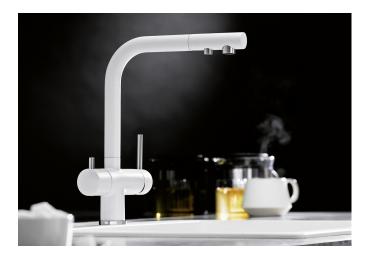

## Product information sheet FONTAS II Filter

Item no. 525095

**Benefits** 

- Comfortable 3 in 1 mixer tap with cold and warm water lever on the right, filtered water lever on the left
- Separate water circuit with extra spout for filtered water no mixture with mains water
- Space-saving and practical: with the 3 in 1 tap no additional drilling is required for filtered water supply
- Spout can be swivelled through 360° for greater cover
- Surface finishes to perfectly match sinks and bowls: Colour versions for coloured SILGRANIT models
- Needs to be installed with a water filter system

## Colours

SILGRANIT-Look anthracite

Available colours: anthracite

white

- 360° swivel spout for greater reach
- Ø 35 mm tap hole required
- Ceramic valve and disk cartridge
- Clear stream aerator
- Flexible connector pipes, 700 mm long and ½" nut
- Stabilisation plate to increase the stability of the tap when fitted in stainless steel sinks
- Filter system not included