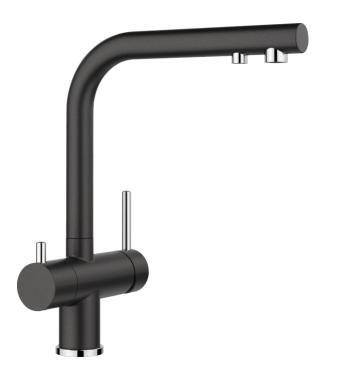

## Product information sheet FONTAS II Filter

Item no. 525095

**Benefits** 

- Comfortable 3 in 1 mixer tap with cold and warm water lever on the right, filtered water lever on the left
- Separate water circuit with extra spout for filtered water no mixture with mains water
- Space-saving and practical: with the 3 in 1 tap no additional drilling is required for filtered water supply
- Spout can be swivelled through 360° for greater cover
- Surface finishes to perfectly match sinks and bowls: Colour versions for coloured SILGRANIT models
- Needs to be installed with a water filter system

## Colours

SILGRANIT-Look anthracite

Available colours: anthracite

white

- 360° swivel spout for greater reach
- Ø 35 mm tap hole required
- Ceramic valve and disk cartridge
- Clear stream aerator
- Flexible connector pipes, 700 mm long and ½" nut
- Stabilisation plate to increase the stability of the tap when fitted in stainless steel sinks
- Filter system not included