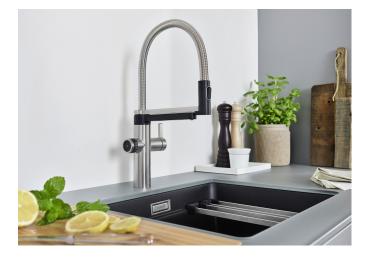

## Product information sheet EVOL-S Pro Filter

Item no. 527452

## Benefits

- 3-in-1 semi-pro mixer tap: cold, warm and filtered water
- Click & amp; Touch: Exact amount of filtered water conveniently set via accurate scaling wheel and intuitive touch controlfor water consumption on demand
- Separate outlet for purified drinking water
- Dual spray with precise magnetic holder
- Needs to be installed with a water filter system

## Colours

Available colours: PVD steel

**PVD PVD steel** 

- 360° swivel spout for mixed water

- Separate 180° swivel spout for refined water
- Ø 35 mm tap hole required
- With ceramic disk cartridge
- Various flexible connection hoses and connection bends for particularly easy and safe assembly
- Patented jet regulator for markedly reduced scaling
- Stabilising plate to increase the stability of the tap when fitted in stainless steel sinks Filter system not included.