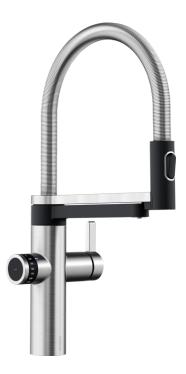

## Benefits

- 3-in-1 semi-pro mixer tap: cold, warm and filtered water
- Click & amp; Touch: Exact amount of filtered water conveniently set via accurate scaling wheel and intuitive touch controlfor water consumption on demand
- Separate outlet for purified drinking water
- Dual spray with precise magnetic holder
- Needs to be installed with a water filter system

## Colours

Available colours: PVD steel

**PVD PVD steel** 

- 360° swivel spout for mixed water

- Separate 180° swivel spout for refined water
- Ø 35 mm tap hole required
- With ceramic disk cartridge
- Various flexible connection hoses and connection bends for particularly easy and safe assembly
- Patented jet regulator for markedly reduced scaling
- Stabilising plate to increase the stability of the tap when fitted in stainless steel sinks Filter system not included.