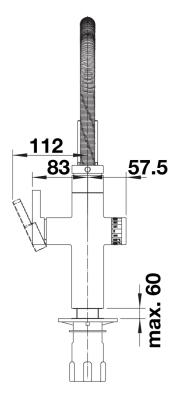

## Colours

Available colours: PVD steel

**PVD PVD steel** 

- 360° swivel spout for mixed water

- Separate 180° swivel spout for refined water
- Ø 35 mm tap hole required
- With ceramic disk cartridge
- Various flexible connection hoses and connection bends for particularly easy and safe assembly
- Patented jet regulator for markedly reduced scaling
- Stabilising plate to increase the stability of the tap when fitted in stainless steel sinks Filter system not included.

Details

Swivel range

Side view hand gear 2D

Side view