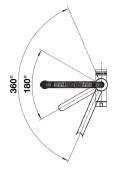

## Colours

Available colours: PVD steel

**PVD PVD steel** 

- 360° swivel spout for mixed water

- Separate 180° swivel spout for refined water
- Ø 35 mm tap hole required
- With ceramic disk cartridge
- Various flexible connection hoses and connection bends for particularly easy and safe assembly
- Patented jet regulator for markedly reduced scaling
- Stabilising plate to increase the stability of the tap when fitted in stainless steel sinks Filter system not included.

Details

Swivel range

Side view hand gear 2D

Side view