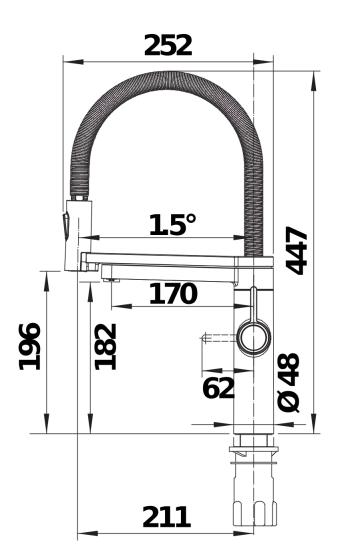

amount of filtered water conveniently set via accurate scaling wheel and intuitive touch controlfor water consumption on demand
- Separate outlet for purified drinking water
- Dual spray with precise magnetic holder
- Needs to be installed with a water filter system

## Colours



Available colours: PVD steel

**PVD PVD steel** 

- 360° swivel spout for mixed water

- Separate 180° swivel spout for refined water
- Ø 35 mm tap hole required
- With ceramic disk cartridge
- Various flexible connection hoses and connection bends for particularly easy and safe assembly
- Patented jet regulator for markedly reduced scaling
- Stabilising plate to increase the stability of the tap when fitted in stainless steel sinks Filter system not included.

Details



Swivel range



Side view hand gear 2D



Side view