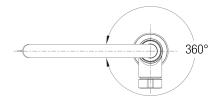

#### **Product Features**

- Solid spout, cold water only
- 360° swivel for optimal range of motion
- Solid brass construction
- Can be installed with most water filtration systems
- 1.5 GPM (Gallons Per Minute) maximum flow rate