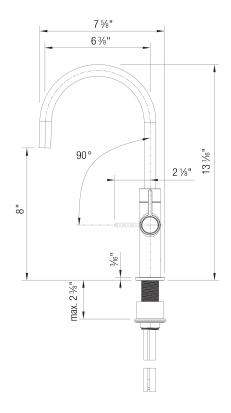

#### **Product Features**

- Solid spout, cold water only
- 360° swivel for optimal range of motion
- Solid brass construction
- Can be installed with most water filtration systems
- 1.5 GPM (Gallons Per Minute) maximum flow rate

### Planning information

RO ready Installation
Integrated air gap
Filter system not included
1 3%" diameter drilled faucet hole required for installation