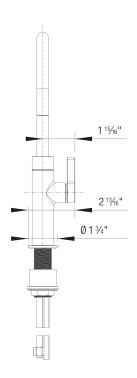

### Planning information

RO ready Installation
Integrated air gap
Filter system not included
1 3%" diameter drilled faucet hole required for installation