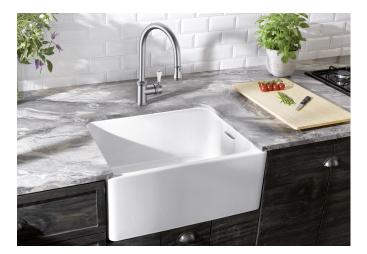

## Product information sheet VICUS Single lever spray

Item no. 524287

**Benefits** 

- Classic design with modern functionality
- Single lever with pull-out spray rinse
- High quality ceramic seals and cartridge for extremely long-lasting operation
- Available in different finishes