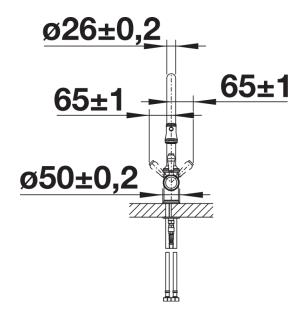

## Product information sheet VICUS Single lever spray

Item no. 524287

**Benefits** 



- Classic design with modern functionality
- Single lever with pull-out spray rinse
- High quality ceramic seals and cartridge for extremely long-lasting operation
- Available in different finishes

## Colours



galvanic chrome

Available colours: chrome

## Scope of supply

- Ø35mm tap hole required
- Flexible connector pipes, 500 mm long and  $\ensuremath{\mbox{\%}}\xspace"$  nut
- Requires balanced high pressure supply only, minimum 1.0 bar
- Fit metal stabilising bracket if required, item number 513383

## **Details**



Swivel range





Side view