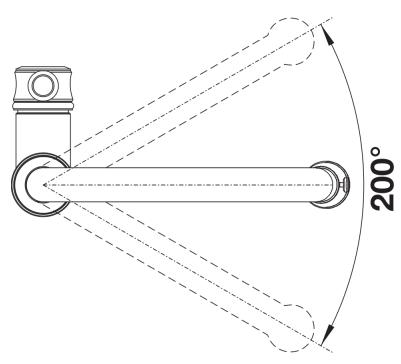

## Product information sheet VICUS Single lever spray

Item no. 524287

**Benefits** 



- Classic design with modern functionality
- Single lever with pull-out spray rinse
- High quality ceramic seals and cartridge for extremely long-lasting operation
- Available in different finishes

## Colours



galvanic chrome

Available colours: chrome

## Scope of supply

- Ø35mm tap hole required
- Flexible connector pipes, 500 mm long and  $\ensuremath{\mbox{\%}}\xspace"$  nut
- Requires balanced high pressure supply only, minimum 1.0 bar
- Fit metal stabilising bracket if required, item number 513383

## **Details**



Swivel range





Side view