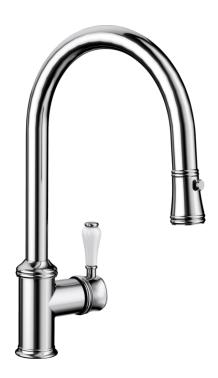

## Product information sheet VICUS Single lever spray

Item no. 524287

**Benefits** 

- Classic design with modern functionality
- Single lever with pull-out spray rinse
- High quality ceramic seals and cartridge for extremely long-lasting operation
- Available in different finishes

## Colours

galvanic chrome

Available colours: chrome