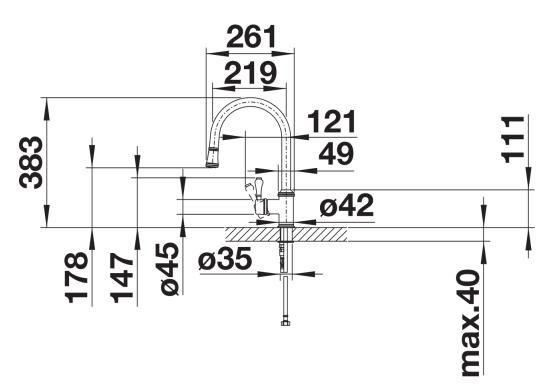

## Scope of supply

- Ø35mm tap hole required
- Flexible connector pipes, 500 mm long and  $\ensuremath{\mbox{\%}}\xspace"$  nut
- Requires balanced high pressure supply only, minimum 1.0 bar
- Fit metal stabilising bracket if required, item number 513383

## **Details**

Swivel range

Side view