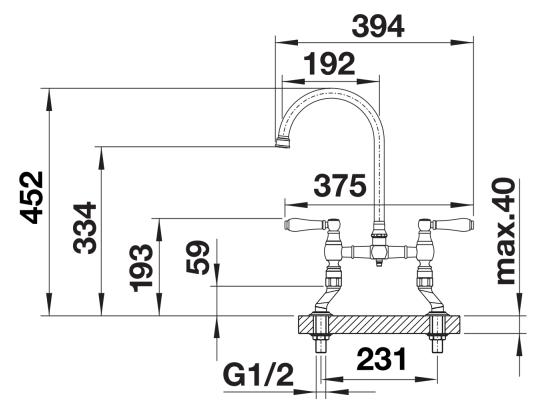

## Colours

galvanic chrome

Available colours: chrome

| Planning information                                                                                                                                                 |
|----------------------------------------------------------------------------------------------------------------------------------------------------------------------|
|                                                                                                                                                                      |
| <ul> <li>- Please note:</li> <li>- Two (Ø 35 mm) tap holes are required for mounting</li> <li>- Tap-hole centre max 231mm</li> </ul>                                 |
|                                                                                                                                                                      |
| Scope of supply                                                                                                                                                      |
|                                                                                                                                                                      |
| <ul> <li>- Tap-hole centre maximum 231mm</li> <li>- 2 x Ø 35 mm tap hole required</li> <li>- Requires balanced high pressure supply only, minimum 1.0 bar</li> </ul> |
|                                                                                                                                                                      |
|                                                                                                                                                                      |
|                                                                                                                                                                      |
| Details                                                                                                                                                              |
|                                                                                                                                                                      |
|                                                                                                                                                                      |
|                                                                                                                                                                      |

Swivel range

Side view