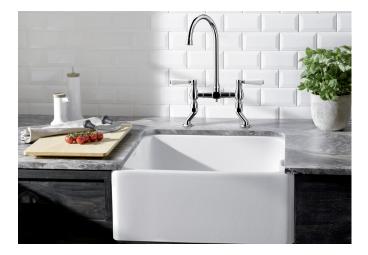

## Product information sheet VICUS Bridge Twin lever

Item no. 524281

**Benefits** 

- Classic design with modern functionalityHigh quality ceramic seals and cartridge for extremely long-lasting operation
- Available in different finishes