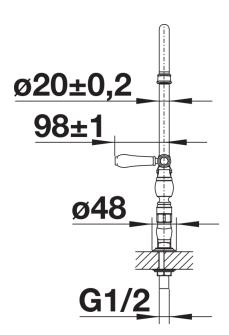

## Colours

galvanic chrome

Available colours: chrome

| Planning information                                                                                                                                                 |
|----------------------------------------------------------------------------------------------------------------------------------------------------------------------|
|                                                                                                                                                                      |
| <ul> <li>- Please note:</li> <li>- Two (Ø 35 mm) tap holes are required for mounting</li> <li>- Tap-hole centre max 231mm</li> </ul>                                 |
|                                                                                                                                                                      |
| Scope of supply                                                                                                                                                      |
|                                                                                                                                                                      |
| <ul> <li>- Tap-hole centre maximum 231mm</li> <li>- 2 x Ø 35 mm tap hole required</li> <li>- Requires balanced high pressure supply only, minimum 1.0 bar</li> </ul> |
|                                                                                                                                                                      |
|                                                                                                                                                                      |
|                                                                                                                                                                      |
| Details                                                                                                                                                              |
|                                                                                                                                                                      |
|                                                                                                                                                                      |
|                                                                                                                                                                      |