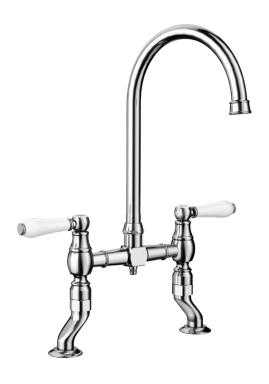

## Product information sheet VICUS Bridge Twin lever

Item no. 524281

**Benefits** 

- Classic design with modern functionalityHigh quality ceramic seals and cartridge for extremely long-lasting operation
- Available in different finishes

## Colours

galvanic chrome

Available colours: chrome

| Planning information                                                                                                                                                 |
|----------------------------------------------------------------------------------------------------------------------------------------------------------------------|
|                                                                                                                                                                      |
| <ul> <li>- Please note:</li> <li>- Two (Ø 35 mm) tap holes are required for mounting</li> <li>- Tap-hole centre max 231mm</li> </ul>                                 |
|                                                                                                                                                                      |
| Scope of supply                                                                                                                                                      |
|                                                                                                                                                                      |
| <ul> <li>- Tap-hole centre maximum 231mm</li> <li>- 2 x Ø 35 mm tap hole required</li> <li>- Requires balanced high pressure supply only, minimum 1.0 bar</li> </ul> |
|                                                                                                                                                                      |
|                                                                                                                                                                      |
|                                                                                                                                                                      |
| Details                                                                                                                                                              |
|                                                                                                                                                                      |
|                                                                                                                                                                      |
|                                                                                                                                                                      |