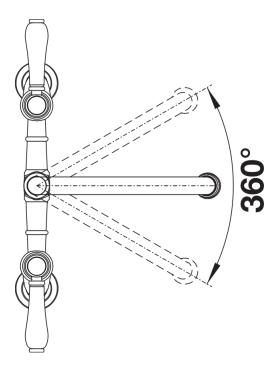

|
| Details                                                                                                                                                              |
|                                                                                                                                                                      |
|                                                                                                                                                                      |
|                                                                                                                                                                      |



Swivel range





Side view