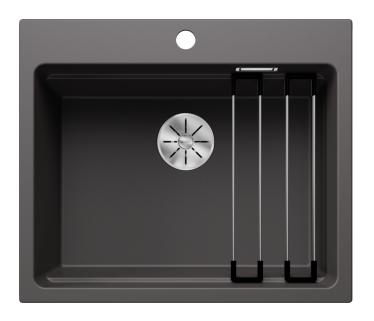

## Product information sheet ETAGON 6

Item no. 524540

**Benefits** 

- Generous staggered bowl with added functionality
- Integrated step creates an additional functional level
- Clever bowl concept with versatile ETAGON rails
- High-quality features with covered C-overflow and InFino drain system elegantly integrated and easy-care
- The ETAGON family of sinks are available in Stainless steel, Silgranit and Ceramic material options
- ETAGON gives you a time-saving, space saving, creative hub at the heart of your kitchen

## Colours

SILGRANIT rock grey

Available colours:

black anthracite rock grey volcano grey white soft white tartufo coffee

| Planning information                                                                                                                        |
|---------------------------------------------------------------------------------------------------------------------------------------------|
| - Cut out: Details provided<br>- Bowl depth 220 mm, Universal handing,German warehouse stock, please allow 10 working days                  |
| Scope of supply                                                                                                                             |
| <ul> <li>With ETAGON rails in stainless steel</li> <li>waste fitting with space-saving pipe</li> <li>3 ½" InFino basket strainer</li> </ul> |
| 234164 - 2 x ETAGON rails                                                                                                                   |
| Details                                                                                                                                     |
|                                                                                                                                             |
|                                                                                                                                             |