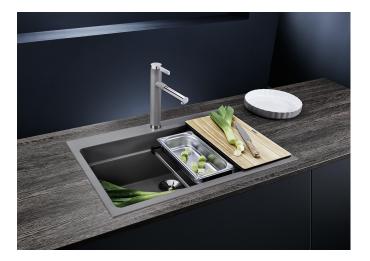

## Product information sheet ETAGON 6

Item no. 524540

**Benefits** 

- Generous staggered bowl with added functionality
- Integrated step creates an additional functional level
- Clever bowl concept with versatile ETAGON rails
- High-quality features with covered C-overflow and InFino drain system elegantly integrated and easy-care
- The ETAGON family of sinks are available in Stainless steel, Silgranit and Ceramic material options
- ETAGON gives you a time-saving, space saving, creative hub at the heart of your kitchen

## Colours

SILGRANIT rock grey

Available colours:

black anthracite rock grey volcano grey white soft white tartufo coffee

| Planning information                                                                                                                        |
|---------------------------------------------------------------------------------------------------------------------------------------------|
| - Cut out: Details provided<br>- Bowl depth 220 mm, Universal handing,German warehouse stock, please allow 10 working days                  |
| Scope of supply                                                                                                                             |
| <ul> <li>With ETAGON rails in stainless steel</li> <li>waste fitting with space-saving pipe</li> <li>3 ½" InFino basket strainer</li> </ul> |
| 234164 - 2 x ETAGON rails                                                                                                                   |
| Details                                                                                                                                     |
|                                                                                                                                             |
|                                                                                                                                             |