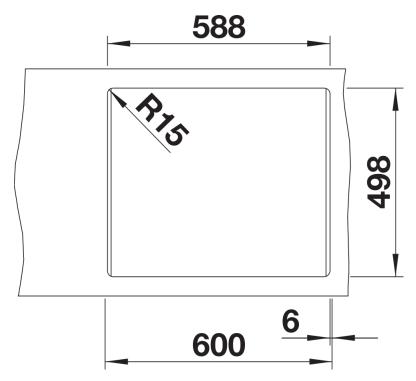

|
| <ul> <li>With ETAGON rails in stainless steel</li> <li>waste fitting with space-saving pipe</li> <li>3 ½" InFino basket strainer</li> </ul> |
| 234164 - 2 x ETAGON rails                                                                                                                   |
| Details                                                                                                                                     |
|                                                                                                                                             |
|                                                                                                                                             |



Top view



Cut-out



Front view



Side view