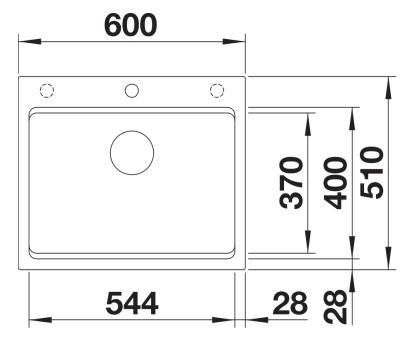

|
| <ul> <li>With ETAGON rails in stainless steel</li> <li>waste fitting with space-saving pipe</li> <li>3 ½" InFino basket strainer</li> </ul> |
| 234164 - 2 x ETAGON rails                                                                                                                   |
| Details                                                                                                                                     |
|                                                                                                                                             |
|                                                                                                                                             |



Top view



Cut-out



Front view



Side view