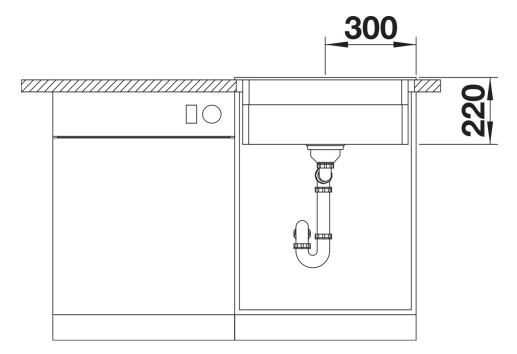

## Colours

SILGRANIT rock grey

Available colours:

black anthracite rock grey volcano grey white soft white tartufo coffee

| Planning information                                                                                                                        |
|---------------------------------------------------------------------------------------------------------------------------------------------|
| - Cut out: Details provided<br>- Bowl depth 220 mm, Universal handing,German warehouse stock, please allow 10 working days                  |
| Scope of supply                                                                                                                             |
| <ul> <li>With ETAGON rails in stainless steel</li> <li>waste fitting with space-saving pipe</li> <li>3 ½" InFino basket strainer</li> </ul> |
| 234164 - 2 x ETAGON rails                                                                                                                   |
| Details                                                                                                                                     |
|                                                                                                                                             |
|                                                                                                                                             |

Top view

Cut-out

Front view

Side view