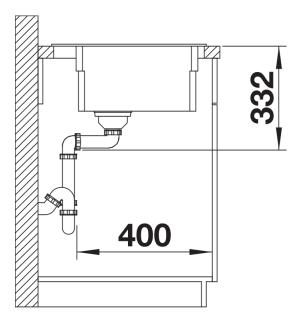

## Colours

SILGRANIT rock grey

Available colours:

black anthracite rock grey volcano grey white soft white tartufo coffee

| Planning information                                                                                                                        |
|---------------------------------------------------------------------------------------------------------------------------------------------|
| - Cut out: Details provided<br>- Bowl depth 220 mm, Universal handing,German warehouse stock, please allow 10 working days                  |
| Scope of supply                                                                                                                             |
| <ul> <li>With ETAGON rails in stainless steel</li> <li>waste fitting with space-saving pipe</li> <li>3 ½" InFino basket strainer</li> </ul> |
| 234164 - 2 x ETAGON rails                                                                                                                   |
| Details                                                                                                                                     |
|                                                                                                                                             |
|                                                                                                                                             |

Top view

Cut-out

Front view

Side view