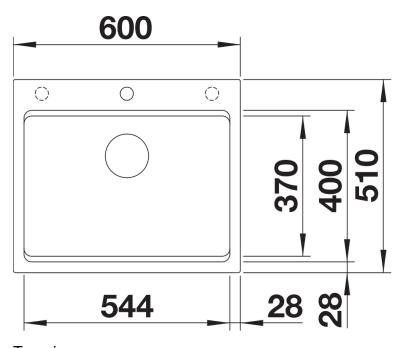

## Planning information

- Cut out: Details provided<br>
Universal handing

#### Details

Top view

Cut-out

Front view

Side view