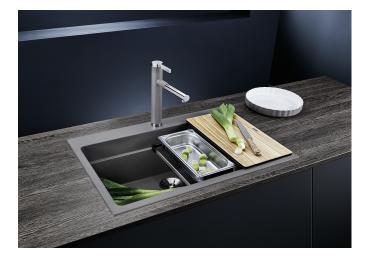

## Product information sheet ETAGON 6

Item no. 524546

**Benefits** 

- Ingenious rails for smooth multitasking. Our innovative flagship sink family
- Gain separate working levels with the clever ETAGON rails
- Fill cookware without having to hold or rest pans in a wet sink
- Soak baking trays while still using the top half of the
- Elegant InFino strainer for swift water drainage and sink drying
- Pair with a BLANCO Unit drink system to effortlessly fill pots and glasses using the ETAGON rails

# Scope of supply

- With ETAGON rails in stainless steel
- waste fitting with space-saving pipe
- 3 ½" InFino basket strainer

234164 - 2 x ETAGON rails