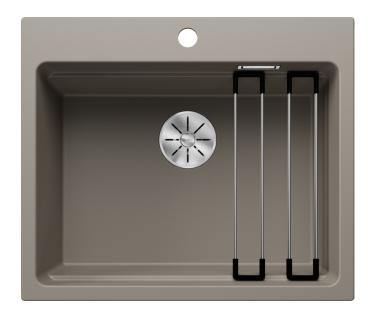

## Product information sheet ETAGON 6

Item no. 524546

**Benefits** 

- Ingenious rails for smooth multitasking. Our innovative flagship sink family
- Gain separate working levels with the clever ETAGON rails
- Fill cookware without having to hold or rest pans in a wet sink
- Soak baking trays while still using the top half of the
- Elegant InFino strainer for swift water drainage and sink drying
- Pair with a BLANCO Unit drink system to effortlessly fill pots and glasses using the ETAGON rails

#### Colours

SILGRANIT tartufo

Available colours:

black anthracite rock grey volcano grey white soft white tartufo coffee

# Scope of supply

- With ETAGON rails in stainless steel
- waste fitting with space-saving pipe
- 3 ½" InFino basket strainer

234164 - 2 x ETAGON rails