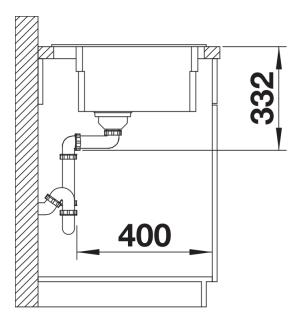

## Planning information

- Cut out: Details provided<br>
Universal handing

#### Details

Top view

Cut-out

Front view

Side view