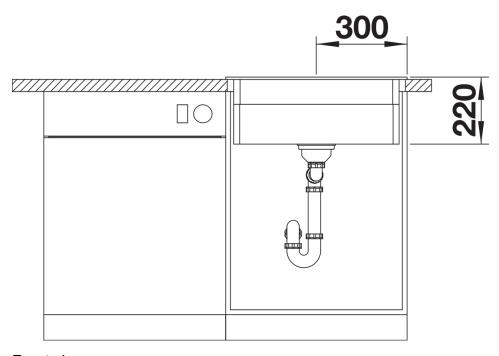

## Planning information

- Cut out: Details provided<br>
Universal handing

#### Details

Top view

Cut-out

Front view

Side view