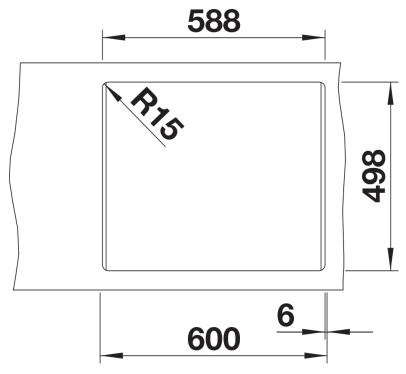

## Planning information

- Cut out: Details provided<br>
Universal handing

#### Details

Top view

Cut-out

Front view

Side view