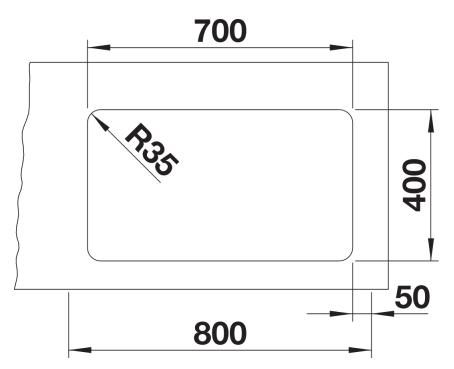

- Cut out size: Template provided with sink
- Universal handing

Scope of supply

- With ETAGON rails in stainless steel
- waste fitting with space-saving pipe
- 3 1/2" InFino basket strainer

234164 -

Details

Cut-out

Front view