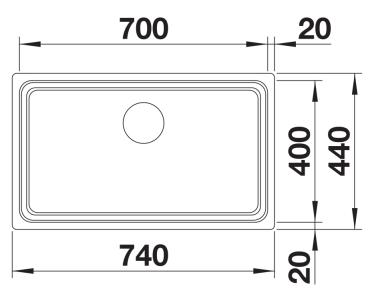

- Cut out size: Template provided with sink
- Universal handing

Scope of supply

- With ETAGON rails in stainless steel
- waste fitting with space-saving pipe
- 3 1/2" InFino basket strainer

234164 -

Details