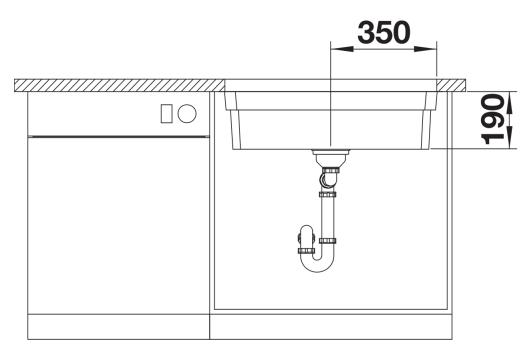

## Product information sheet ETAGON 700-U

Item no. 524270

## Benefits



- Generous staggered bowl with added functionality
- Integrated step creates an additional functional level
- Clever bowl concept with versatile ETAGON rails
- High-quality features with drain remote control,

covered C-overflow and InFino drain system - elegantly integrated and easy-care

- The ETAGON family of sinks are available in Stainless steel, Silgranit and Ceramic materials

- ETAGON gives you a time-saving, space saving, creative hub at the heart of your kitchen

- Cut out size: Template provided with sink
- Universal handing

Scope of supply

- With ETAGON rails in stainless steel
- waste fitting with space-saving pipe
- 3 1/2" InFino basket strainer

234164 -

Details





Cut-out



Front view