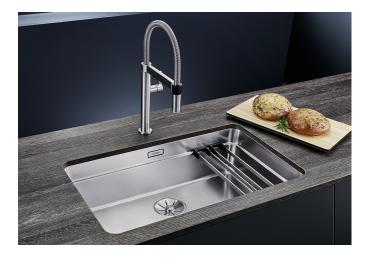

## Benefits

- Generous staggered bowl with added functionality
- Integrated step creates an additional functional level
- Clever bowl concept with versatile ETAGON rails
- High-quality features with drain remote control,

covered C-overflow and InFino drain system - elegantly integrated and easy-care

- The ETAGON family of sinks are available in Stainless steel, Silgranit and Ceramic materials

- ETAGON gives you a time-saving, space saving, creative hub at the heart of your kitchen

- Cut out size: Template provided with sink
- Universal handing

Scope of supply

- With ETAGON rails in stainless steel
- waste fitting with space-saving pipe
- 3 1/2" InFino basket strainer

234164 -

Details