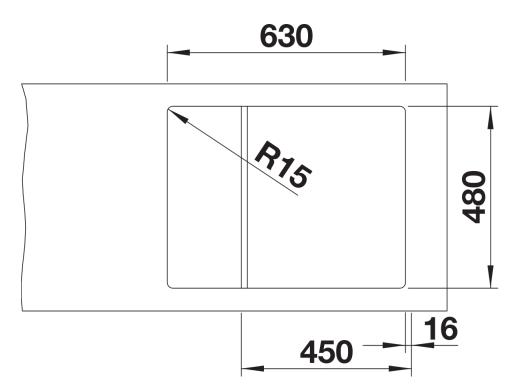

## Colours

SILGRANIT anthracite

Available colours: black anthracite rock grey volcano grey white soft white tartufo coffee - Cut out: 630 x 480 x R15, Universal handing, German warehouse stock, please allow 10 working days

Scope of supply

- Stainless steel drainer grid
- waste fitting with space-saving pipe
- 3 1/2" InFino basket strainer

229234 - Stainless steel grid

Details

Top view

Cut-out

Front view