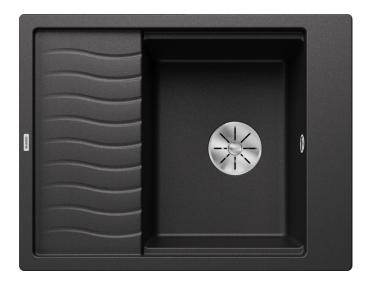

## Product information sheet ELON 45 S

Item no. 524824

## Benefits

- Compact single-bowl sink for small kitchens
- Large bowl size for 45 cm cabinet
- Clever extendable drainer thanks to the movable stainless steel grid
- Place the supplied wave grid over the bowl for a dripdry area after washing crockery or rinsing vegetables
  Modern undulating design of sink and accessories
- match each other - High-quality features with drain remote control,

covered C-overflow and InFino drain system - elegantly integrated and easy-care

- Can be installed reversibly

## Colours

SILGRANIT anthracite

Available colours: black anthracite rock grey volcano grey white soft white tartufo coffee - Cut out: 630 x 480 x R15, Universal handing, German warehouse stock, please allow 10 working days