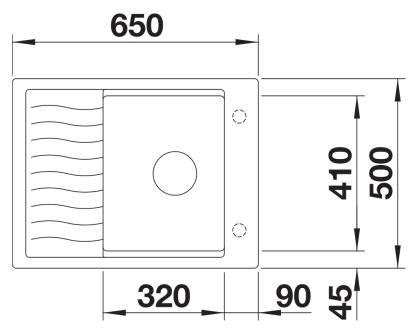

Scope of supply

- Stainless steel drainer grid
- waste fitting with space-saving pipe
- 3 1/2" InFino basket strainer

229234 - Stainless steel grid

Details

Top view

Cut-out

Front view