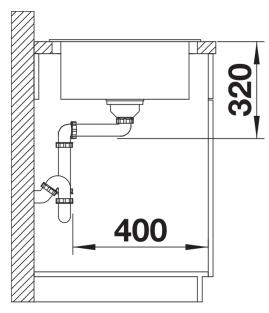

Scope of supply

- Stainless steel drainer grid
- waste fitting with space-saving pipe
- 3 1/2" InFino basket strainer

229234 - Stainless steel grid

Details

Top view

Cut-out

Front view