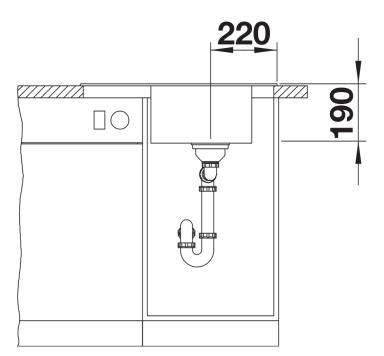

Scope of supply

- Stainless steel drainer grid
- waste fitting with space-saving pipe
- 3 1/2" InFino basket strainer

229234 - Stainless steel grid

Details

Top view

Cut-out

Front view