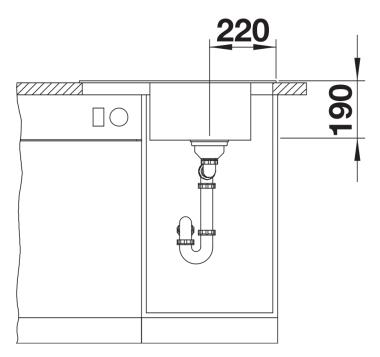

t
- Clever extendable drainer thanks to the movable stainless steel grid
- Place the supplied wave grid over the bowl for a dripdry area after washing crockery or rinsing vegetables
- Modern undulating design of sink and accessories match each other
- High-quality features with drain remote control, covered C-overflow and InFino drain system elegantly integrated and easy-care
- Can be installed reversibly

#### Colours



SILGRANIT rock grey

Available colours:

black
anthracite
rock grey
volcano grey
white
soft white
tartufo
coffee

## Planning information

- Cut out: 630 x 480 x R15, Universal handing

# Scope of supply

- Stainless steel drainer grid
- waste fitting with space-saving pipe
- 3 ½" InFino basket strainer

229234 - Stainless steel grid

#### Details



Top view



Cut-out



Front view



Side view