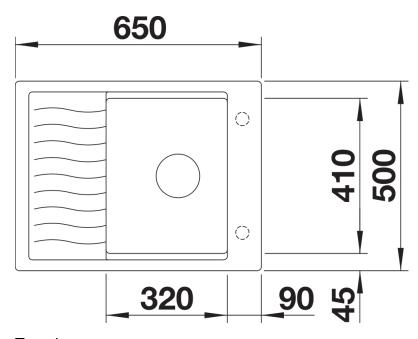

l size for 45 cm cabinet
- Clever extendable drainer thanks to the movable stainless steel grid
- Place the supplied wave grid over the bowl for a dripdry area after washing crockery or rinsing vegetables
- Modern undulating design of sink and accessories match each other
- High-quality features with drain remote control, covered C-overflow and InFino drain system elegantly integrated and easy-care
- Can be installed reversibly

#### Colours



SILGRANIT rock grey

Available colours:

black
anthracite
rock grey
volcano grey
white
soft white
tartufo
coffee

## Planning information

- Cut out: 630 x 480 x R15, Universal handing

# Scope of supply

- Stainless steel drainer grid
- waste fitting with space-saving pipe
- 3 ½" InFino basket strainer

229234 - Stainless steel grid

#### Details



Top view



Cut-out



Front view



Side view