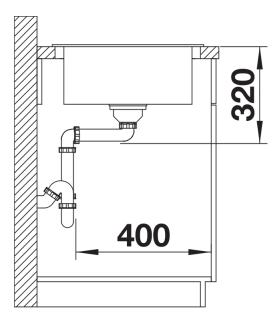

endable drainer thanks to the movable stainless steel grid
- Place the supplied wave grid over the bowl for a dripdry area after washing crockery or rinsing vegetables
- Modern undulating design of sink and accessories match each other
- High-quality features with drain remote control, covered C-overflow and InFino drain system elegantly integrated and easy-care
- Can be installed reversibly

#### Colours



SILGRANIT rock grey

Available colours:

black
anthracite
rock grey
volcano grey
white
soft white
tartufo
coffee

## Planning information

- Cut out: 630 x 480 x R15, Universal handing

# Scope of supply

- Stainless steel drainer grid
- waste fitting with space-saving pipe
- 3 ½" InFino basket strainer

229234 - Stainless steel grid

#### Details



Top view



Cut-out



Front view



Side view