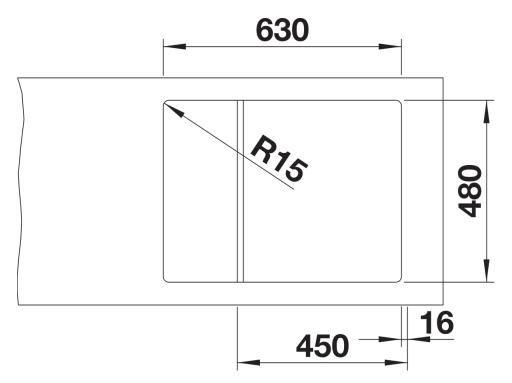

## Planning information

- Cut out: 630 x 480 x R15, Universal handing

#### Details

Top view

Cut-out

Front view

Side view