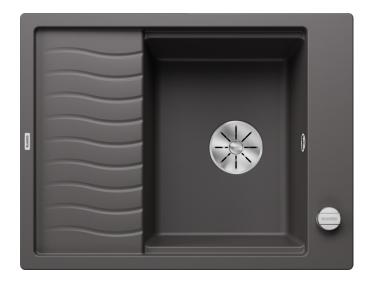

## Product information sheet ELON 45 S

Item no. 524825

**Benefits** 

- Compact single-bowl sink for small kitchens
- Large bowl size for 45 cm cabinet
- Clever extendable drainer thanks to the movable stainless steel grid
- Place the supplied wave grid over the bowl for a dripdry area after washing crockery or rinsing vegetables
- Modern undulating design of sink and accessories match each other
- High-quality features with drain remote control, covered C-overflow and InFino drain system elegantly integrated and easy-care
- Can be installed reversibly

#### Colours

SILGRANIT rock grey

Available colours:

black
anthracite
rock grey
volcano grey
white
soft white
tartufo
coffee