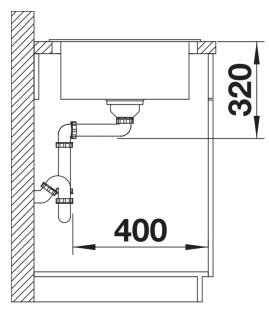

l size for 45 cm cabinet
- Clever extendable drainer thanks to the movable stainless steel grid
- Place the supplied wave grid over the bowl for a dripdry area after washing crockery or rinsing vegetables
  Modern undulating design of sink and accessories
- match each other - High-quality features with drain remote control,

covered C-overflow and InFino drain system - elegantly integrated and easy-care

- Can be installed reversibly

## Colours



SILGRANIT anthracite

Available colours: black anthracite rock grey volcano grey white soft white tartufo coffee - Cut out: 630 x 480 x R15, Universal handing

Scope of supply

- Stainless steel drainer grid
- waste fitting with space-saving pipe
- 3 1/2" InFino basket strainer

229234 - Stainless steel grid

Details





Cut-out



Front view