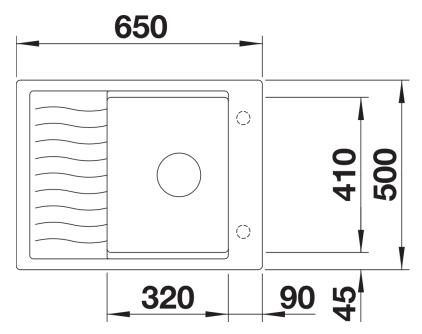

small kitchens
- Large bowl size for 45 cm cabinet
- Clever extendable drainer thanks to the movable stainless steel grid
- Place the supplied wave grid over the bowl for a dripdry area after washing crockery or rinsing vegetables
  Modern undulating design of sink and accessories
- match each other - High-quality features with drain remote control,

covered C-overflow and InFino drain system - elegantly integrated and easy-care

- Can be installed reversibly

## Colours



SILGRANIT anthracite

Available colours: black anthracite rock grey volcano grey white soft white tartufo coffee - Cut out: 630 x 480 x R15, Universal handing

Scope of supply

- Stainless steel drainer grid
- waste fitting with space-saving pipe
- 3 1/2" InFino basket strainer

229234 - Stainless steel grid

Details





Cut-out



Front view