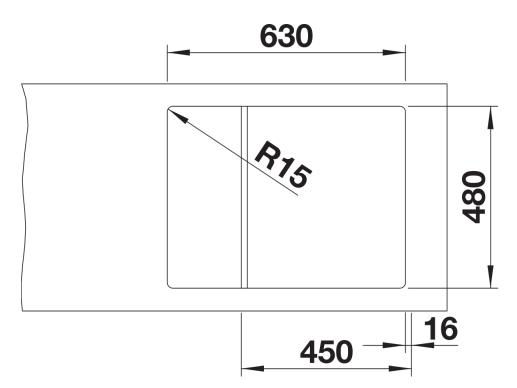

## Colours

SILGRANIT anthracite

Available colours: black anthracite rock grey volcano grey white soft white tartufo coffee - Cut out: 630 x 480 x R15, Universal handing

Scope of supply

- Stainless steel drainer grid
- waste fitting with space-saving pipe
- 3 1/2" InFino basket strainer

229234 - Stainless steel grid

Details

Cut-out

Front view