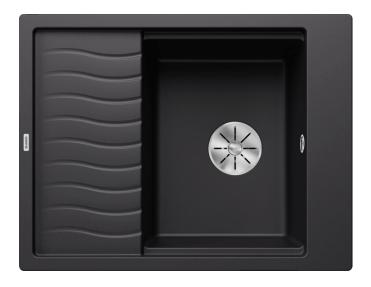

## Benefits

- Compact single-bowl sink for small kitchens
- Large bowl size for 45 cm cabinet
- Clever extendable drainer thanks to the movable stainless steel grid
- Place the supplied wave grid over the bowl for a dripdry area after washing crockery or rinsing vegetables
  Modern undulating design of sink and accessories
- match each other - High-quality features with drain remote control,

covered C-overflow and InFino drain system - elegantly integrated and easy-care

- Can be installed reversibly

## Colours

SILGRANIT anthracite

Available colours: black anthracite rock grey volcano grey white soft white tartufo coffee - Cut out: 630 x 480 x R15, Universal handing

Scope of supply

- Stainless steel drainer grid
- waste fitting with space-saving pipe
- 3 1/2" InFino basket strainer