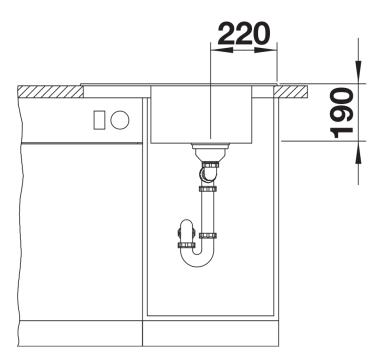

ns
- Large bowl size for 45 cm cabinet
- Clever extendable drainer thanks to the movable stainless steel grid
- Place the supplied wave grid over the bowl for a dripdry area after washing crockery or rinsing vegetables
  Modern undulating design of sink and accessories
- match each other - High-quality features with drain remote control,

covered C-overflow and InFino drain system - elegantly integrated and easy-care

- Can be installed reversibly

## Colours



SILGRANIT anthracite

Available colours: black anthracite rock grey volcano grey white soft white tartufo coffee - Cut out: 630 x 480 x R15, Universal handing

Scope of supply

- Stainless steel drainer grid
- waste fitting with space-saving pipe
- 3 1/2" InFino basket strainer

229234 - Stainless steel grid

Details





Cut-out



Front view