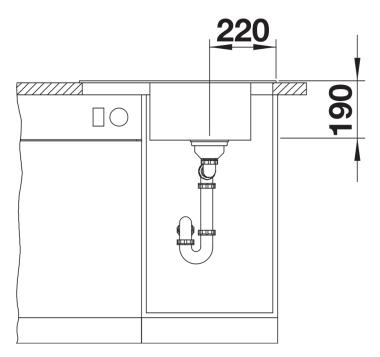

abinet
- Clever extendable drainer thanks to the movable stainless steel grid
- Place the supplied wave grid over the bowl for a dripdry area after washing crockery or rinsing vegetables
- Modern undulating design of sink and accessories match each other
- High-quality features with drain remote control, covered C-overflow and InFino drain system elegantly integrated and easy-care
- Can be installed reversibly

#### Colours



Available colours:

black anthracite rock grey volcano grey white soft white tartufo coffee

SILGRANIT white

## Planning information

- Cut out: 630 x 480 x R15, Universal handing

# Scope of supply

- Stainless steel drainer grid
- waste fitting with space-saving pipe
- 3 ½" InFino basket strainer

229234 - Stainless steel grid

### Details



Top view



Cut-out



Front view



Side view