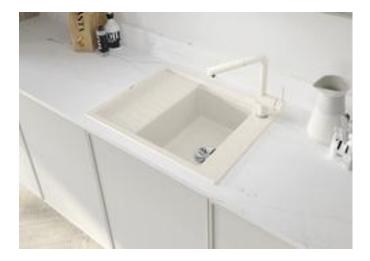

#### **Benefits**

- Compact single-bowl sink for small kitchens
- Large bowl size for 45 cm cabinet
- Clever extendable drainer thanks to the movable stainless steel grid
- Place the supplied wave grid over the bowl for a dripdry area after washing crockery or rinsing vegetables
- Modern undulating design of sink and accessories match each other
- High-quality features with drain remote control, covered C-overflow and InFino drain system elegantly integrated and easy-care
- Can be installed reversibly

#### Colours

Available colours:

black anthracite rock grey volcano grey white soft white tartufo coffee

SILGRANIT white