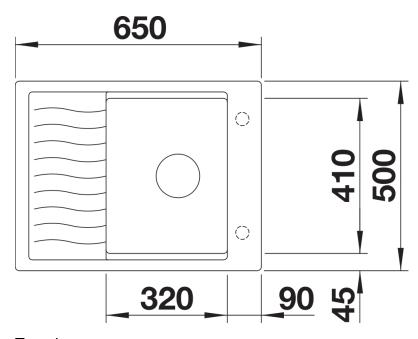

e bowl size for 45 cm cabinet
- Clever extendable drainer thanks to the movable stainless steel grid
- Place the supplied wave grid over the bowl for a dripdry area after washing crockery or rinsing vegetables
- Modern undulating design of sink and accessories match each other
- High-quality features with drain remote control, covered C-overflow and InFino drain system elegantly integrated and easy-care
- Can be installed reversibly

#### Colours



Available colours:

black anthracite rock grey volcano grey white soft white tartufo coffee

SILGRANIT white

## Planning information

- Cut out: 630 x 480 x R15, Universal handing

# Scope of supply

- Stainless steel drainer grid
- waste fitting with space-saving pipe
- 3 ½" InFino basket strainer

229234 - Stainless steel grid

### Details



Top view



Cut-out



Front view



Side view