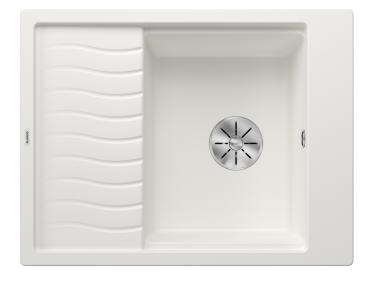

#### **Benefits**

- Compact single-bowl sink for small kitchens
- Large bowl size for 45 cm cabinet
- Clever extendable drainer thanks to the movable stainless steel grid
- Place the supplied wave grid over the bowl for a dripdry area after washing crockery or rinsing vegetables
- Modern undulating design of sink and accessories match each other
- High-quality features with drain remote control, covered C-overflow and InFino drain system elegantly integrated and easy-care
- Can be installed reversibly

#### Colours

Available colours:

black anthracite rock grey volcano grey white soft white tartufo coffee

SILGRANIT white