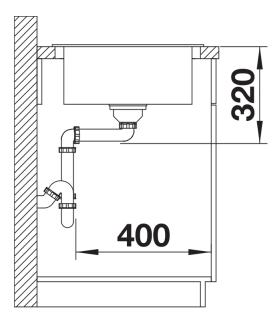

r extendable drainer thanks to the movable stainless steel grid
- Place the supplied wave grid over the bowl for a dripdry area after washing crockery or rinsing vegetables
- Modern undulating design of sink and accessories match each other
- High-quality features with drain remote control, covered C-overflow and InFino drain system elegantly integrated and easy-care
- Can be installed reversibly

#### Colours



Available colours:

black anthracite rock grey volcano grey white soft white tartufo coffee

SILGRANIT white

## Planning information

- Cut out: 630 x 480 x R15, Universal handing

# Scope of supply

- Stainless steel drainer grid
- waste fitting with space-saving pipe
- 3 ½" InFino basket strainer

229234 - Stainless steel grid

### Details



Top view



Cut-out



Front view



Side view