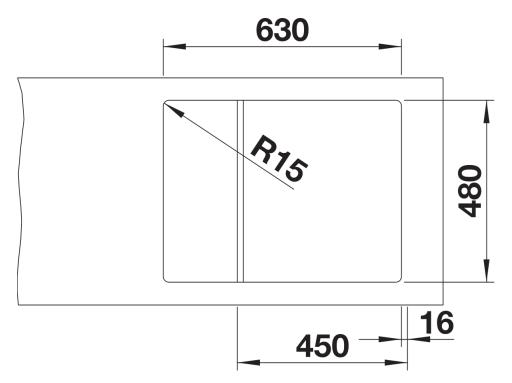

## Planning information

- Cut out: 630 x 480 x R15, Universal handing

### Details

Top view

Cut-out

Front view

Side view