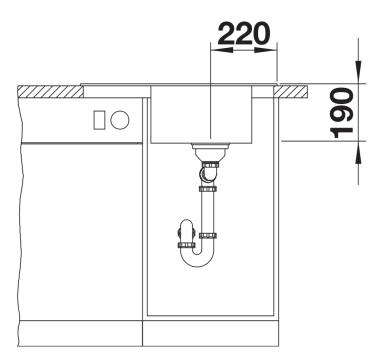

chens
- Large bowl size for 45 cm cabinet
- Clever extendable drainer thanks to the movable stainless steel grid
- Place the supplied wave grid over the bowl for a dripdry area after washing crockery or rinsing vegetables
  Modern undulating design of sink and accessories
- match each other - High-quality features with drain remote control,

covered C-overflow and InFino drain system - elegantly integrated and easy-care

- Can be installed reversibly

## Colours



SILGRANIT tartufo

Available colours: black anthracite rock grey volcano grey white soft white tartufo coffee - Cut out: 630 x 480 x R15, Universal handing

Scope of supply

- Stainless steel drainer grid
- waste fitting with space-saving pipe
- 3 1/2" InFino basket strainer

229234 - Stainless steel grid

Details





Cut-out



Front view