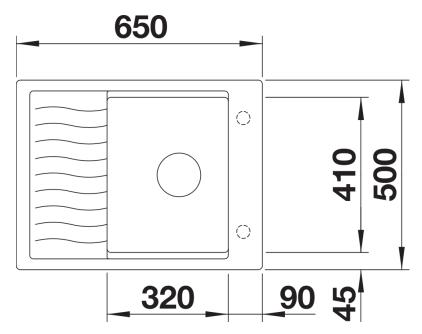

for small kitchens
- Large bowl size for 45 cm cabinet
- Clever extendable drainer thanks to the movable stainless steel grid
- Place the supplied wave grid over the bowl for a dripdry area after washing crockery or rinsing vegetables
  Modern undulating design of sink and accessories
- match each other - High-quality features with drain remote control,

covered C-overflow and InFino drain system - elegantly integrated and easy-care

- Can be installed reversibly

## Colours



SILGRANIT tartufo

Available colours: black anthracite rock grey volcano grey white soft white tartufo coffee - Cut out: 630 x 480 x R15, Universal handing

Scope of supply

- Stainless steel drainer grid
- waste fitting with space-saving pipe
- 3 1/2" InFino basket strainer

229234 - Stainless steel grid

Details





Cut-out



Front view