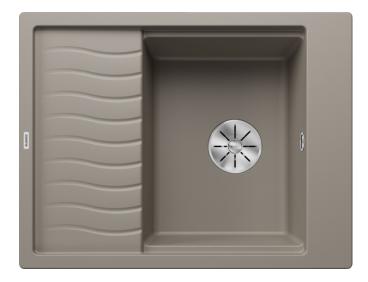

## Colours

SILGRANIT tartufo

Available colours: black anthracite rock grey volcano grey white soft white tartufo coffee - Cut out: 630 x 480 x R15, Universal handing

Scope of supply

- Stainless steel drainer grid
- waste fitting with space-saving pipe
- 3 1/2" InFino basket strainer

229234 - Stainless steel grid

Details

Cut-out

Front view