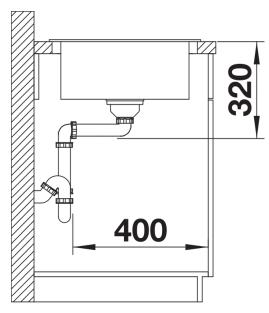

bowl size for 45 cm cabinet
- Clever extendable drainer thanks to the movable stainless steel grid
- Place the supplied wave grid over the bowl for a dripdry area after washing crockery or rinsing vegetables
  Modern undulating design of sink and accessories
- match each other - High-quality features with drain remote control,

covered C-overflow and InFino drain system - elegantly integrated and easy-care

- Can be installed reversibly

## Colours



SILGRANIT tartufo

Available colours: black anthracite rock grey volcano grey white soft white tartufo coffee - Cut out: 630 x 480 x R15, Universal handing

Scope of supply

- Stainless steel drainer grid
- waste fitting with space-saving pipe
- 3 1/2" InFino basket strainer

229234 - Stainless steel grid

Details





Cut-out



Front view