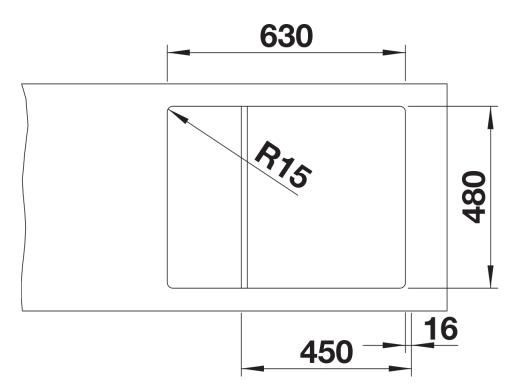

## Colours

SILGRANIT tartufo

Available colours: black anthracite rock grey volcano grey white soft white tartufo coffee - Cut out: 630 x 480 x R15, Universal handing

Scope of supply

- Stainless steel drainer grid
- waste fitting with space-saving pipe
- 3 1/2" InFino basket strainer

229234 - Stainless steel grid

Details

Cut-out

Front view