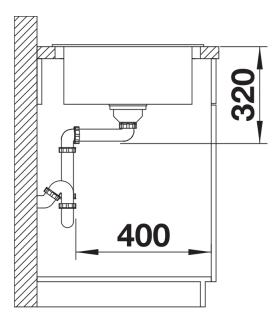

extendable drainer thanks to the movable stainless steel grid
- Place the supplied wave grid over the bowl for a dripdry area after washing crockery or rinsing vegetables
- Modern undulating design of sink and accessories match each other
- High-quality features with drain remote control, covered C-overflow and InFino drain system elegantly integrated and easy-care
- Can be installed reversibly

#### Colours



Available colours: black

anthracite
rock grey
volcano grey
white
soft white
tartufo
coffee

SILGRANIT coffee

## Planning information

- Cut out: 630 x 480 x R15, Universal handing

# Scope of supply

- Stainless steel drainer grid
- waste fitting with space-saving pipe
- 3 ½" InFino basket strainer

229234 - Stainless steel grid

#### Details



Top view



Cut-out



Front view



Side view