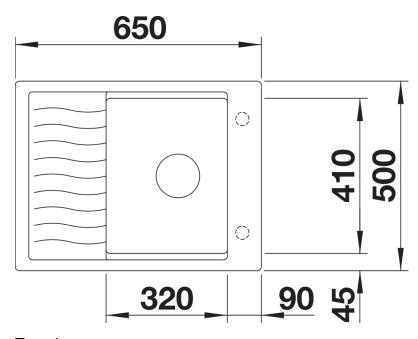

bowl size for 45 cm cabinet
- Clever extendable drainer thanks to the movable stainless steel grid
- Place the supplied wave grid over the bowl for a dripdry area after washing crockery or rinsing vegetables
- Modern undulating design of sink and accessories match each other
- High-quality features with drain remote control, covered C-overflow and InFino drain system elegantly integrated and easy-care
- Can be installed reversibly

#### Colours



Available colours: black

anthracite
rock grey
volcano grey
white
soft white
tartufo
coffee

SILGRANIT coffee

## Planning information

- Cut out: 630 x 480 x R15, Universal handing

# Scope of supply

- Stainless steel drainer grid
- waste fitting with space-saving pipe
- 3 ½" InFino basket strainer

229234 - Stainless steel grid

#### Details



Top view



Cut-out



Front view



Side view