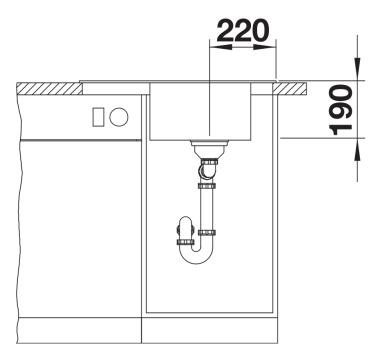

inet
- Clever extendable drainer thanks to the movable stainless steel grid
- Place the supplied wave grid over the bowl for a dripdry area after washing crockery or rinsing vegetables
- Modern undulating design of sink and accessories match each other
- High-quality features with drain remote control, covered C-overflow and InFino drain system elegantly integrated and easy-care
- Can be installed reversibly

#### Colours



Available colours: black

anthracite
rock grey
volcano grey
white
soft white
tartufo
coffee

SILGRANIT coffee

## Planning information

- Cut out: 630 x 480 x R15, Universal handing

# Scope of supply

- Stainless steel drainer grid
- waste fitting with space-saving pipe
- 3 ½" InFino basket strainer

229234 - Stainless steel grid

#### Details



Top view



Cut-out



Front view



Side view