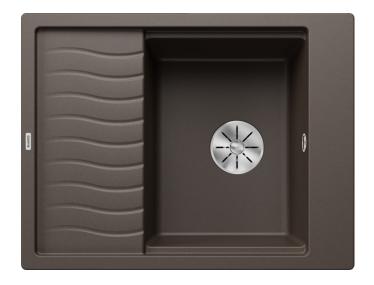

## Product information sheet ELON 45 S

Item no. 524833

**Benefits** 

- Compact single-bowl sink for small kitchens
- Large bowl size for 45 cm cabinet
- Clever extendable drainer thanks to the movable stainless steel grid
- Place the supplied wave grid over the bowl for a dripdry area after washing crockery or rinsing vegetables
- Modern undulating design of sink and accessories match each other
- High-quality features with drain remote control, covered C-overflow and InFino drain system elegantly integrated and easy-care
- Can be installed reversibly

#### Colours

Available colours: black

anthracite
rock grey
volcano grey
white
soft white
tartufo
coffee

SILGRANIT coffee