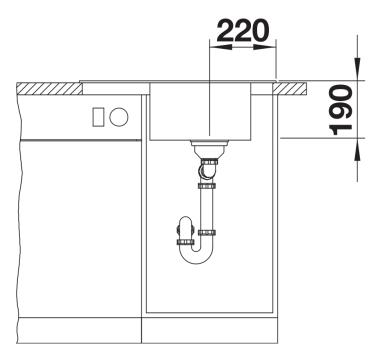

binet
- Clever extendable drainer thanks to the movable stainless steel grid
- Place the supplied wave grid over the bowl for a dripdry area after washing crockery or rinsing vegetables
- Modern undulating design of sink and accessories match each other
- High-quality features with drain remote control, covered C-overflow and InFino drain system elegantly integrated and easy-care
- Can be installed reversibly

#### Colours



SILGRANIT black

Available colours:

black anthracite rock grey volcano grey white soft white tartufo coffee

## Planning information

- Cut out: 630 x 480 x R15, Universal handing

# Scope of supply

- Stainless steel drainer grid
- waste fitting with space-saving pipe
- 3 ½" InFino basket strainer

229234 - Stainless steel grid

#### Details



Top view



Cut-out



Front view



Side view