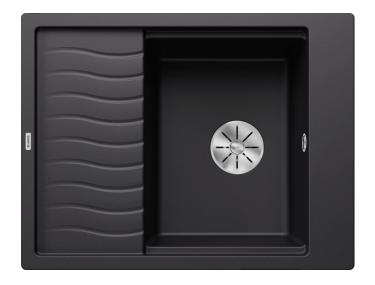

## Product information sheet ELON 45 S

Item no. 525880

**Benefits** 

- Compact single-bowl sink for small kitchens
- Large bowl size for 45 cm cabinet
- Clever extendable drainer thanks to the movable stainless steel grid
- Place the supplied wave grid over the bowl for a dripdry area after washing crockery or rinsing vegetables
- Modern undulating design of sink and accessories match each other
- High-quality features with drain remote control, covered C-overflow and InFino drain system elegantly integrated and easy-care
- Can be installed reversibly

#### Colours

SILGRANIT black

Available colours:

black anthracite rock grey volcano grey white soft white tartufo coffee

# Scope of supply

- Stainless steel drainer grid
- waste fitting with space-saving pipe
- 3 ½" InFino basket strainer

229234 - Stainless steel grid