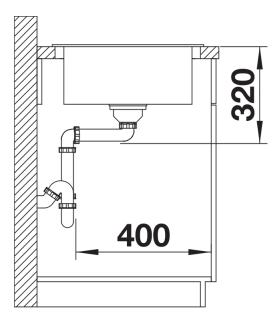

extendable drainer thanks to the movable stainless steel grid
- Place the supplied wave grid over the bowl for a dripdry area after washing crockery or rinsing vegetables
- Modern undulating design of sink and accessories match each other
- High-quality features with drain remote control, covered C-overflow and InFino drain system elegantly integrated and easy-care
- Can be installed reversibly

#### Colours



SILGRANIT black

Available colours:

black anthracite rock grey volcano grey white soft white tartufo coffee

## Planning information

- Cut out: 630 x 480 x R15, Universal handing

# Scope of supply

- Stainless steel drainer grid
- waste fitting with space-saving pipe
- 3 ½" InFino basket strainer

229234 - Stainless steel grid

#### Details



Top view



Cut-out



Front view



Side view