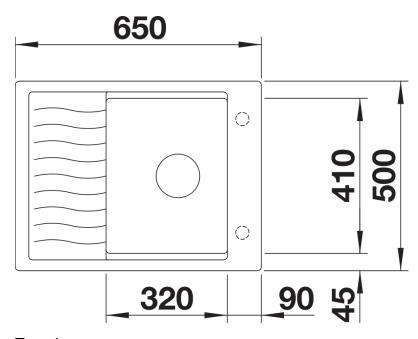

bowl size for 45 cm cabinet
- Clever extendable drainer thanks to the movable stainless steel grid
- Place the supplied wave grid over the bowl for a dripdry area after washing crockery or rinsing vegetables
- Modern undulating design of sink and accessories match each other
- High-quality features with drain remote control, covered C-overflow and InFino drain system elegantly integrated and easy-care
- Can be installed reversibly

#### Colours



SILGRANIT black

Available colours:

black anthracite rock grey volcano grey white soft white tartufo coffee

## Planning information

- Cut out: 630 x 480 x R15, Universal handing

# Scope of supply

- Stainless steel drainer grid
- waste fitting with space-saving pipe
- 3 ½" InFino basket strainer

229234 - Stainless steel grid

#### Details



Top view



Cut-out



Front view



Side view