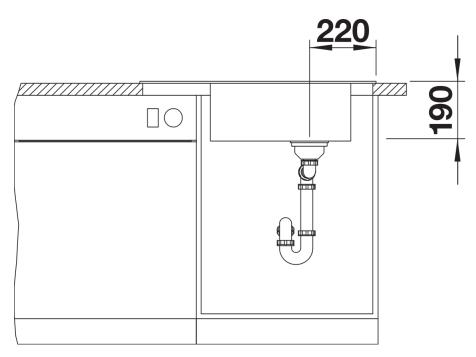

ss steel grid
- Place the supplied wave grid over the bowl for a dripdry area after washing crockery or rinsing vegetables
- Modern undulating design of sink and accessories match each other
- High-quality features with drain remote control, covered C-overflow and InFino drain system elegantly integrated and easy-care
- Can be installed reversibly

#### Colours



SILGRANIT rock grey

Available colours:

black anthracite rock grey volcano grey white soft white tartufo coffee

# Planning information

- Cut out: 760 x 480 x R15, Universal handing, German warehouse stock, please allow 10 working days

### Scope of supply

- Stainless steel drainer grid
- waste fitting with space-saving pipe
- 3 ½" InFino basket strainer

229234 - Stainless steel grid

#### **Details**



Top view



Cut-out



Front view



Side view