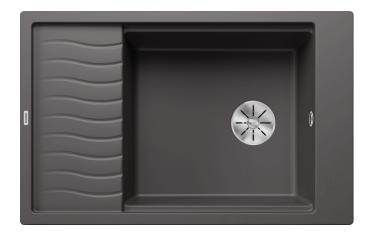

# Product information sheet ELON XL 6 S

Item no. 524845

**Benefits** 

- Large single-bowl sink for modern kitchens
- Clever extendable drainer thanks to the movable stainless steel grid
- Place the supplied wave grid over the bowl for a dripdry area after washing crockery or rinsing vegetables
- Modern undulating design of sink and accessories match each other
- High-quality features with drain remote control, covered C-overflow and InFino drain system elegantly integrated and easy-care
- Can be installed reversibly

#### Colours

SILGRANIT rock grey

Available colours:

black anthracite rock grey volcano grey white soft white tartufo coffee