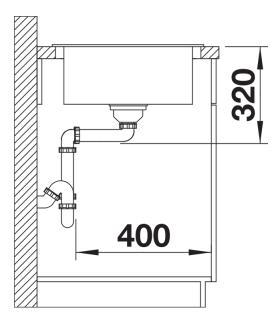

- Place the supplied wave grid over the bowl for a dripdry area after washing crockery or rinsing vegetables
- Modern undulating design of sink and accessories match each other
- High-quality features with drain remote control, covered C-overflow and InFino drain system elegantly integrated and easy-care
- Can be installed reversibly

#### Colours



SILGRANIT rock grey

Available colours:

black anthracite rock grey volcano grey white soft white tartufo coffee

# Planning information

- Cut out: 760 x 480 x R15, Universal handing, German warehouse stock, please allow 10 working days

### Scope of supply

- Stainless steel drainer grid
- waste fitting with space-saving pipe
- 3 ½" InFino basket strainer

229234 - Stainless steel grid

#### **Details**



Top view



Cut-out



Front view



Side view