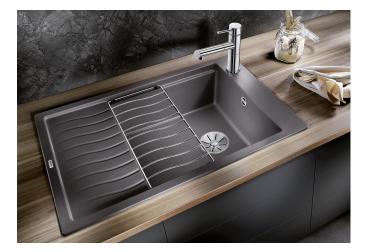

# Product information sheet ELON XL 6 S

Item no. 524845

**Benefits** 

- Large single-bowl sink for modern kitchens
- Clever extendable drainer thanks to the movable stainless steel grid
- Place the supplied wave grid over the bowl for a dripdry area after washing crockery or rinsing vegetables
- Modern undulating design of sink and accessories match each other
- High-quality features with drain remote control, covered C-overflow and InFino drain system elegantly integrated and easy-care
- Can be installed reversibly

#### Colours

SILGRANIT rock grey

Available colours:

black anthracite rock grey volcano grey white soft white tartufo coffee