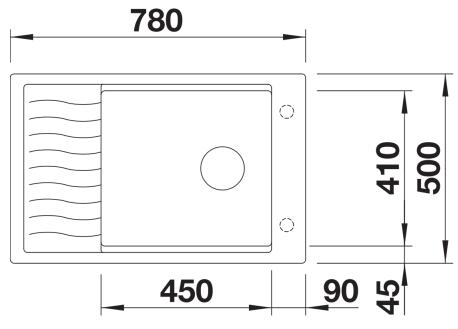

to the movable stainless steel grid
- Place the supplied wave grid over the bowl for a dripdry area after washing crockery or rinsing vegetables
- Modern undulating design of sink and accessories match each other
- High-quality features with drain remote control, covered C-overflow and InFino drain system elegantly integrated and easy-care
- Can be installed reversibly

#### Colours



SILGRANIT rock grey

Available colours:

black anthracite rock grey volcano grey white soft white tartufo coffee

# Planning information

- Cut out: 760 x 480 x R15, Universal handing, German warehouse stock, please allow 10 working days

### Scope of supply

- Stainless steel drainer grid
- waste fitting with space-saving pipe
- 3 ½" InFino basket strainer

229234 - Stainless steel grid

#### **Details**



Top view



Cut-out



Front view



Side view