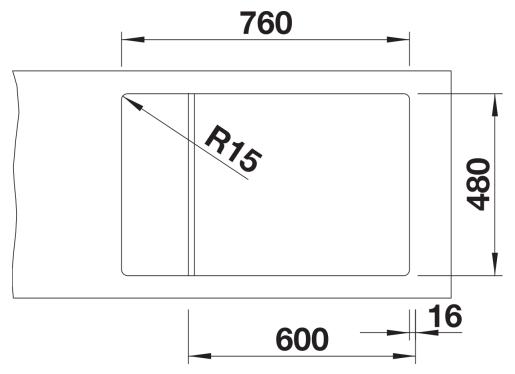

# Planning information

- Cut out: 760 x 480 x R15, Universal handing, German warehouse stock, please allow 10 working days

#### **Details**

Top view

Cut-out

Front view

Side view