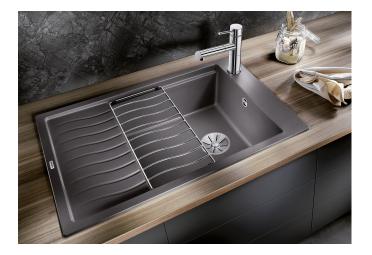

## Product information sheet ELON XL 6 S

Item no. 524848

**Benefits** 

- Large single-bowl sink for modern kitchens
- Clever extendable drainer thanks to the movable stainless steel grid
- Place the supplied wave grid over the bowl for a dripdry area after washing crockery or rinsing vegetables
- Modern undulating design of sink and accessories match each other
- High-quality features with drain remote control, covered C-overflow and InFino drain system elegantly integrated and easy-care
- Can be installed reversibly

#### Colours

SILGRANIT white

Available colours:

black anthracite rock grey volcano grey white soft white tartufo coffee