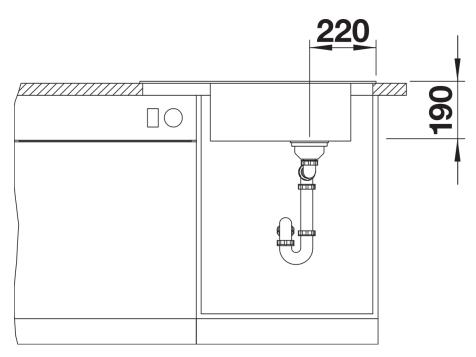

chens
- Clever extendable drainer thanks to the movable stainless steel grid
- Place the supplied wave grid over the bowl for a dripdry area after washing crockery or rinsing vegetables
- Modern undulating design of sink and accessories match each other
- High-quality features with drain remote control, covered C-overflow and InFino drain system elegantly integrated and easy-care
- Can be installed reversibly

#### Colours



SILGRANIT white

Available colours:

black anthracite rock grey volcano grey white soft white tartufo coffee

## Planning information

- Cut out: 760 x 480 x R15, Universal handing

# Scope of supply

- Stainless steel drainer grid
- waste fitting with space-saving pipe
- 3 ½" InFino basket strainer

229234 - Stainless steel grid

#### Details



Top view



Cut-out



Front view



Side view