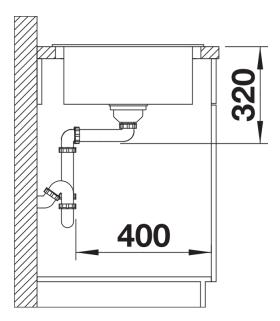

extendable drainer thanks to the movable stainless steel grid
- Place the supplied wave grid over the bowl for a dripdry area after washing crockery or rinsing vegetables
- Modern undulating design of sink and accessories match each other
- High-quality features with drain remote control, covered C-overflow and InFino drain system elegantly integrated and easy-care
- Can be installed reversibly

#### Colours



SILGRANIT white

Available colours:

black anthracite rock grey volcano grey white soft white tartufo coffee

## Planning information

- Cut out: 760 x 480 x R15, Universal handing

# Scope of supply

- Stainless steel drainer grid
- waste fitting with space-saving pipe
- 3 ½" InFino basket strainer

229234 - Stainless steel grid

#### Details



Top view



Cut-out



Front view



Side view