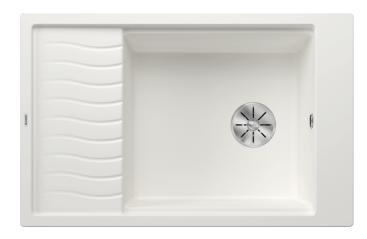

#### Colours

SILGRANIT white

Available colours:

black anthracite rock grey volcano grey white soft white tartufo coffee