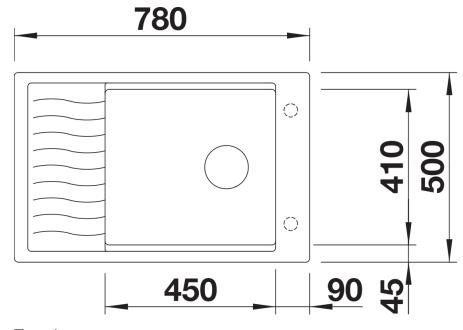

owl sink for modern kitchens
- Clever extendable drainer thanks to the movable stainless steel grid
- Place the supplied wave grid over the bowl for a dripdry area after washing crockery or rinsing vegetables
- Modern undulating design of sink and accessories match each other
- High-quality features with drain remote control, covered C-overflow and InFino drain system elegantly integrated and easy-care
- Can be installed reversibly

#### Colours



SILGRANIT white

Available colours:

black anthracite rock grey volcano grey white soft white tartufo coffee

## Planning information

- Cut out: 760 x 480 x R15, Universal handing

# Scope of supply

- Stainless steel drainer grid
- waste fitting with space-saving pipe
- 3 ½" InFino basket strainer

229234 - Stainless steel grid

#### Details



Top view



Cut-out



Front view



Side view