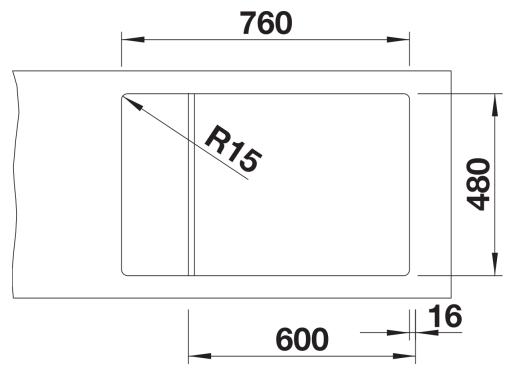

## Planning information

- Cut out: 760 x 480 x R15, Universal handing

#### Details

Top view

Cut-out

Front view

Side view