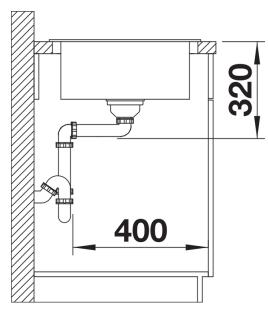

- High-quality features with drain remote control, covered C-overflow and InFino drain system - elegantly integrated and easy-care

- Can be installed reversibly

## Colours

SILGRANIT rock grey

Available colours: black anthracite rock grey volcano grey white soft white tartufo coffee - Cut out: 760 x 480 x R15, Universal handing

Scope of supply

- Stainless steel drainer grid
- waste fitting with space-saving pipe
- 3 1/2" InFino basket strainer