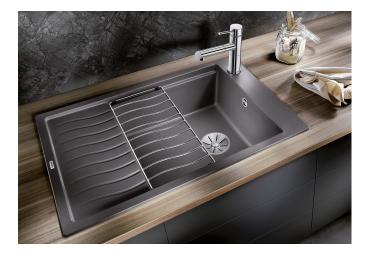

## Benefits

- Large single-bowl sink for modern kitchens

- Clever extendable drainer thanks to the movable stainless steel grid

 Place the supplied wave grid over the bowl for a dripdry area after washing crockery or rinsing vegetables
Modern undulating design of sink and accessories match each other

- High-quality features with drain remote control, covered C-overflow and InFino drain system - elegantly integrated and easy-care

- Can be installed reversibly