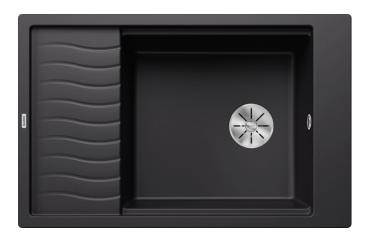

## Colours

SILGRANIT rock grey

Available colours: black anthracite rock grey volcano grey white soft white tartufo coffee - Cut out: 760 x 480 x R15, Universal handing

Scope of supply

- Stainless steel drainer grid
- waste fitting with space-saving pipe
- 3 1/2" InFino basket strainer