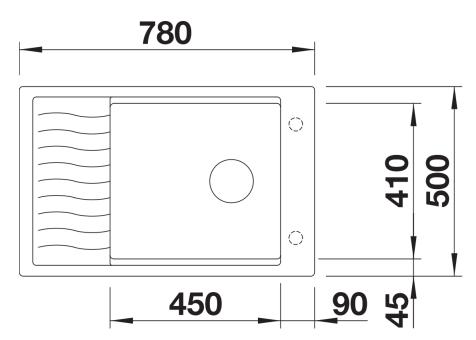

enefits



- Large single-bowl sink for modern kitchens

- Clever extendable drainer thanks to the movable stainless steel grid

 Place the supplied wave grid over the bowl for a dripdry area after washing crockery or rinsing vegetables
Modern undulating design of sink and accessories match each other

- High-quality features with drain remote control, covered C-overflow and InFino drain system - elegantly integrated and easy-care

- Can be installed reversibly

## Colours



SILGRANIT rock grey

Available colours: black anthracite rock grey volcano grey white soft white tartufo coffee - Cut out: 760 x 480 x R15, Universal handing

Scope of supply

- Stainless steel drainer grid
- waste fitting with space-saving pipe
- 3 1/2" InFino basket strainer

229234 - Stainless steel grid

Details



Top view



Cut-out



Front view