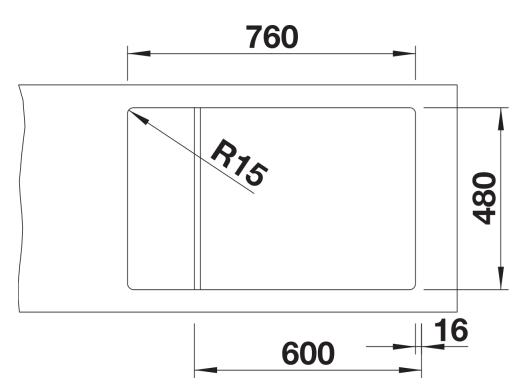

## Colours

SILGRANIT rock grey

Available colours: black anthracite rock grey volcano grey white soft white tartufo coffee - Cut out: 760 x 480 x R15, Universal handing

Scope of supply

- Stainless steel drainer grid
- waste fitting with space-saving pipe
- 3 1/2" InFino basket strainer

229234 - Stainless steel grid

Details

Top view

Cut-out

Front view