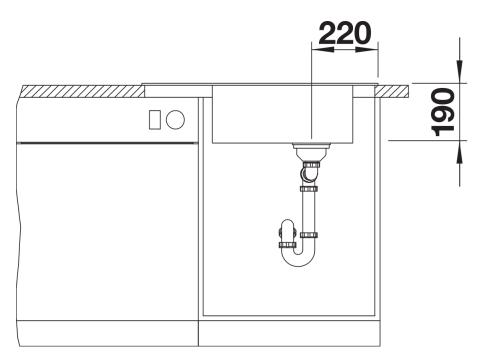

- High-quality features with drain remote control, covered C-overflow and InFino drain system - elegantly integrated and easy-care

- Can be installed reversibly

## Colours

SILGRANIT rock grey

Available colours: black anthracite rock grey volcano grey white soft white tartufo coffee - Cut out: 760 x 480 x R15, Universal handing

Scope of supply

- Stainless steel drainer grid
- waste fitting with space-saving pipe
- 3 1/2" InFino basket strainer