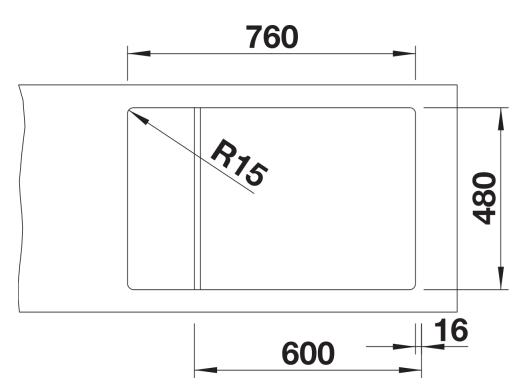

## Colours

SILGRANIT tartufo

Available colours: black anthracite rock grey volcano grey white soft white tartufo coffee - Cut out: 760 x 480 x R15, Universal handing

Scope of supply

- Stainless steel drainer grid
- waste fitting with space-saving pipe
- 3 1/2" InFino basket strainer

229234 - Stainless steel grid

Details

Top view

Cut-out

Front view