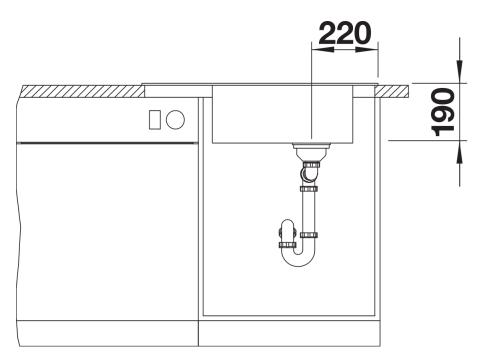

- High-quality features with drain remote control, covered C-overflow and InFino drain system - elegantly integrated and easy-care

- Can be installed reversibly

## Colours

SILGRANIT tartufo

Available colours: black anthracite rock grey volcano grey white soft white tartufo coffee - Cut out: 760 x 480 x R15, Universal handing

Scope of supply

- Stainless steel drainer grid
- waste fitting with space-saving pipe
- 3 1/2" InFino basket strainer