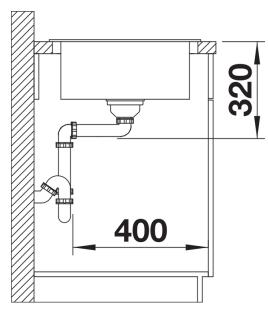

- High-quality features with drain remote control, covered C-overflow and InFino drain system - elegantly integrated and easy-care

- Can be installed reversibly

## Colours

SILGRANIT tartufo

Available colours: black anthracite rock grey volcano grey white soft white tartufo coffee - Cut out: 760 x 480 x R15, Universal handing

Scope of supply

- Stainless steel drainer grid
- waste fitting with space-saving pipe
- 3 1/2" InFino basket strainer