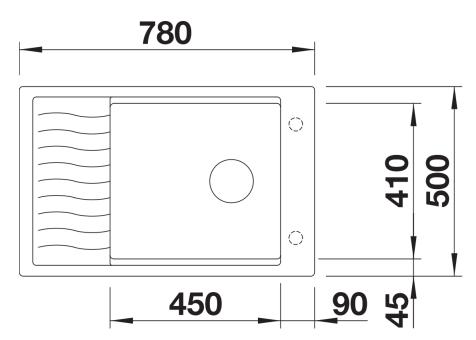

Benefits



- Large single-bowl sink for modern kitchens

- Clever extendable drainer thanks to the movable stainless steel grid

 Place the supplied wave grid over the bowl for a dripdry area after washing crockery or rinsing vegetables
Modern undulating design of sink and accessories match each other

- High-quality features with drain remote control, covered C-overflow and InFino drain system - elegantly integrated and easy-care

- Can be installed reversibly

## Colours



SILGRANIT tartufo

Available colours: black anthracite rock grey volcano grey white soft white tartufo coffee - Cut out: 760 x 480 x R15, Universal handing

Scope of supply

- Stainless steel drainer grid
- waste fitting with space-saving pipe
- 3 1/2" InFino basket strainer

229234 - Stainless steel grid

Details



Top view



Cut-out



Front view