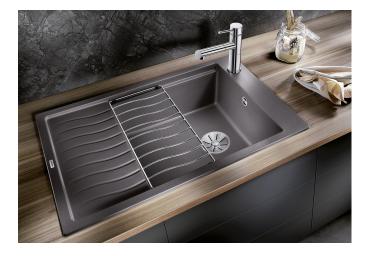

## Benefits

- Large single-bowl sink for modern kitchens

- Clever extendable drainer thanks to the movable stainless steel grid

 Place the supplied wave grid over the bowl for a dripdry area after washing crockery or rinsing vegetables
Modern undulating design of sink and accessories match each other

- High-quality features with drain remote control, covered C-overflow and InFino drain system - elegantly integrated and easy-care

- Can be installed reversibly