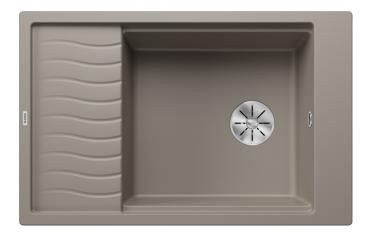

## Colours

SILGRANIT tartufo

Available colours: black anthracite rock grey volcano grey white soft white tartufo coffee - Cut out: 760 x 480 x R15, Universal handing

Scope of supply

- Stainless steel drainer grid
- waste fitting with space-saving pipe
- 3 1/2" InFino basket strainer