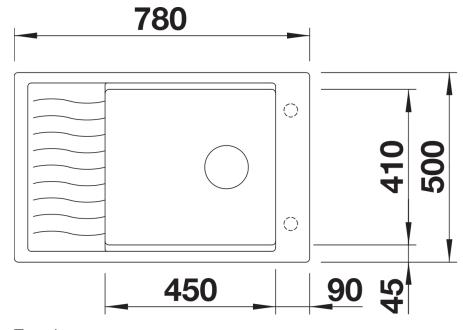

wl sink for modern kitchens
- Clever extendable drainer thanks to the movable stainless steel grid
- Place the supplied wave grid over the bowl for a dripdry area after washing crockery or rinsing vegetables
- Modern undulating design of sink and accessories match each other
- High-quality features with drain remote control, covered C-overflow and InFino drain system elegantly integrated and easy-care
- Can be installed reversibly

#### Colours



SILGRANIT coffee

Available colours:

black anthracite rock grey volcano grey white soft white tartufo coffee

## Planning information

- Cut out: 760 x 480 x R15, Universal handing

# Scope of supply

- Stainless steel drainer grid
- waste fitting with space-saving pipe
- 3 ½" InFino basket strainer

229234 - Stainless steel grid

#### Details



Top view



Cut-out



Front view



Side view