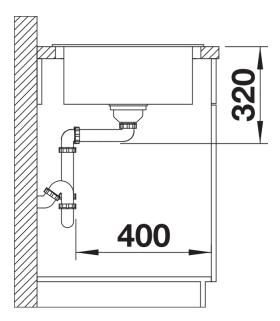

extendable drainer thanks to the movable stainless steel grid
- Place the supplied wave grid over the bowl for a dripdry area after washing crockery or rinsing vegetables
- Modern undulating design of sink and accessories match each other
- High-quality features with drain remote control, covered C-overflow and InFino drain system elegantly integrated and easy-care
- Can be installed reversibly

#### Colours



SILGRANIT coffee

Available colours:

black anthracite rock grey volcano grey white soft white tartufo coffee

## Planning information

- Cut out: 760 x 480 x R15, Universal handing

# Scope of supply

- Stainless steel drainer grid
- waste fitting with space-saving pipe
- 3 ½" InFino basket strainer

229234 - Stainless steel grid

#### Details



Top view



Cut-out



Front view



Side view