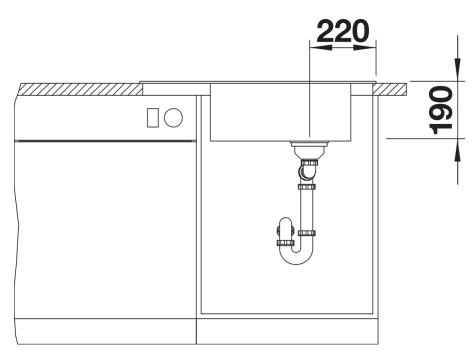

hens
- Clever extendable drainer thanks to the movable stainless steel grid
- Place the supplied wave grid over the bowl for a dripdry area after washing crockery or rinsing vegetables
- Modern undulating design of sink and accessories match each other
- High-quality features with drain remote control, covered C-overflow and InFino drain system elegantly integrated and easy-care
- Can be installed reversibly

#### Colours



SILGRANIT coffee

Available colours:

black anthracite rock grey volcano grey white soft white tartufo coffee

## Planning information

- Cut out: 760 x 480 x R15, Universal handing

# Scope of supply

- Stainless steel drainer grid
- waste fitting with space-saving pipe
- 3 ½" InFino basket strainer

229234 - Stainless steel grid

#### Details



Top view



Cut-out



Front view



Side view