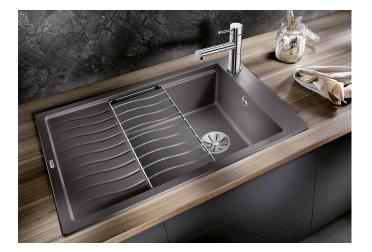

## Product information sheet ELON XL 6 S

Item no. 524853

**Benefits** 

- Large single-bowl sink for modern kitchens
- Clever extendable drainer thanks to the movable stainless steel grid
- Place the supplied wave grid over the bowl for a dripdry area after washing crockery or rinsing vegetables
- Modern undulating design of sink and accessories match each other
- High-quality features with drain remote control, covered C-overflow and InFino drain system elegantly integrated and easy-care
- Can be installed reversibly

#### Colours

SILGRANIT coffee

Available colours:

black anthracite rock grey volcano grey white soft white tartufo coffee