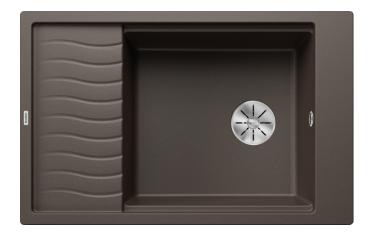

## Product information sheet ELON XL 6 S

Item no. 524853

**Benefits** 

- Large single-bowl sink for modern kitchens
- Clever extendable drainer thanks to the movable stainless steel grid
- Place the supplied wave grid over the bowl for a dripdry area after washing crockery or rinsing vegetables
- Modern undulating design of sink and accessories match each other
- High-quality features with drain remote control, covered C-overflow and InFino drain system elegantly integrated and easy-care
- Can be installed reversibly

# Scope of supply

- Stainless steel drainer grid
- waste fitting with space-saving pipe
- 3 ½" InFino basket strainer

229234 - Stainless steel grid