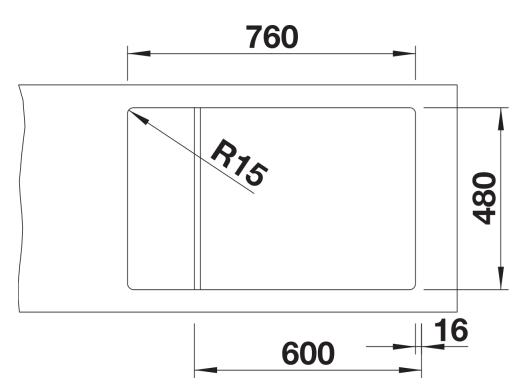

## Colours

SILGRANIT black

Available colours: black anthracite rock grey volcano grey white soft white tartufo coffee - Cut out: 760 x 480 x R15, Universal handing

Scope of supply

- Stainless steel drainer grid
- waste fitting with space-saving pipe
- 3 1/2" InFino basket strainer

229234 - Stainless steel grid

Details

Top view

Cut-out

Front view