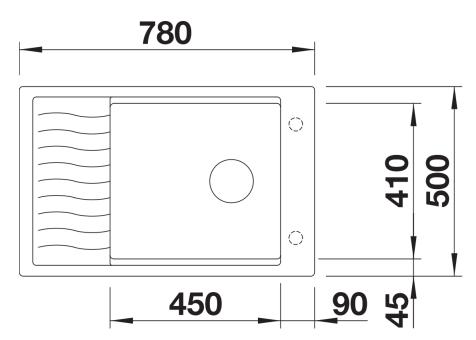

## Colours

SILGRANIT black

Available colours: black anthracite rock grey volcano grey white soft white tartufo coffee - Cut out: 760 x 480 x R15, Universal handing

Scope of supply

- Stainless steel drainer grid
- waste fitting with space-saving pipe
- 3 1/2" InFino basket strainer

229234 - Stainless steel grid

Details

Top view

Cut-out

Front view