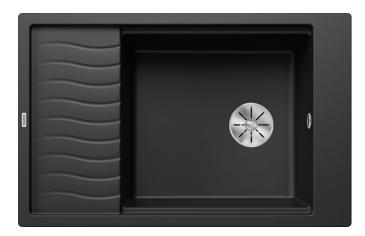

## Benefits

- Large single-bowl sink for modern kitchens

- Clever extendable drainer thanks to the movable stainless steel grid

 Place the supplied wave grid over the bowl for a dripdry area after washing crockery or rinsing vegetables
Modern undulating design of sink and accessories match each other

## Colours

SILGRANIT black

Available colours: black anthracite rock grey volcano grey white soft white tartufo coffee - Cut out: 760 x 480 x R15, Universal handing

Scope of supply

- Stainless steel drainer grid
- waste fitting with space-saving pipe
- 3 1/2" InFino basket strainer