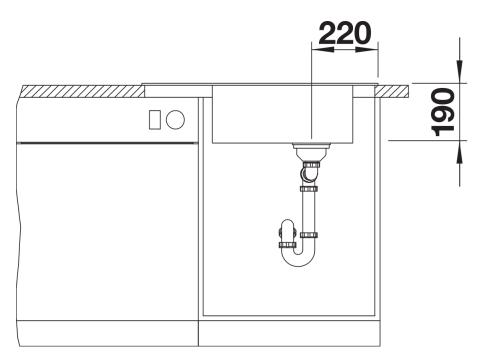

single-bowl sink for modern kitchens

- Clever extendable drainer thanks to the movable stainless steel grid

 Place the supplied wave grid over the bowl for a dripdry area after washing crockery or rinsing vegetables
Modern undulating design of sink and accessories match each other

- High-quality features with drain remote control, covered C-overflow and InFino drain system - elegantly integrated and easy-care

- Can be installed reversibly

## Colours



SILGRANIT black

Available colours: black anthracite rock grey volcano grey white soft white tartufo coffee - Cut out: 760 x 480 x R15, Universal handing

Scope of supply

- Stainless steel drainer grid
- waste fitting with space-saving pipe
- 3 1/2" InFino basket strainer

229234 - Stainless steel grid

Details



Top view



Cut-out



Front view