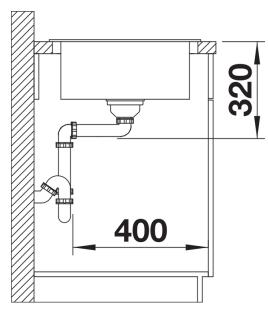

nk for modern kitchens

- Clever extendable drainer thanks to the movable stainless steel grid

 Place the supplied wave grid over the bowl for a dripdry area after washing crockery or rinsing vegetables
Modern undulating design of sink and accessories match each other

- High-quality features with drain remote control, covered C-overflow and InFino drain system - elegantly integrated and easy-care

- Can be installed reversibly

## Colours



SILGRANIT black

Available colours: black anthracite rock grey volcano grey white soft white tartufo coffee - Cut out: 760 x 480 x R15, Universal handing

Scope of supply

- Stainless steel drainer grid
- waste fitting with space-saving pipe
- 3 1/2" InFino basket strainer

229234 - Stainless steel grid

Details



Top view



Cut-out



Front view