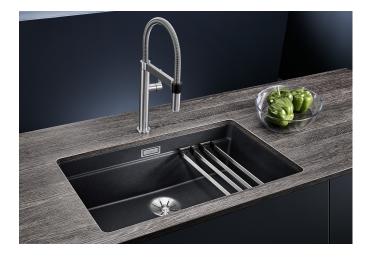

## Benefits

- Ingenious rails for smooth multitasking. Our innovative flagship sink family
- Gain separate working levels with the clever ETAGON rails
- Fill cookware without having to hold or rest pans in a wet sink
- Soak baking trays while still using the top half of the bowl
- Elegant InFino strainer for swift water drainage and sink drying
- Pair with a BLANCO Unit drink system to effortlessly fill pots and glasses using the ETAGON rails

## Colours

SILGRANIT rock grey

Available colours: black anthracite rock grey volcano grey white soft white tartufo coffee - Cut out size: 700 x 400 x R20, Universal handing

Scope of supply

- With ETAGON rails in stainless steel
- waste fitting with space-saving pipe
- 3 1/2" InFino basket strainer