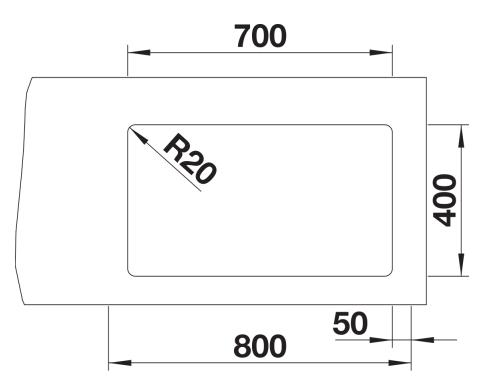

## Colours

SILGRANIT rock grey

Available colours: black anthracite rock grey volcano grey white soft white tartufo coffee - Cut out size: 700 x 400 x R20, Universal handing

Scope of supply

- With ETAGON rails in stainless steel
- waste fitting with space-saving pipe
- 3 1/2" InFino basket strainer

234164 -

Details

Cut-out

Front view