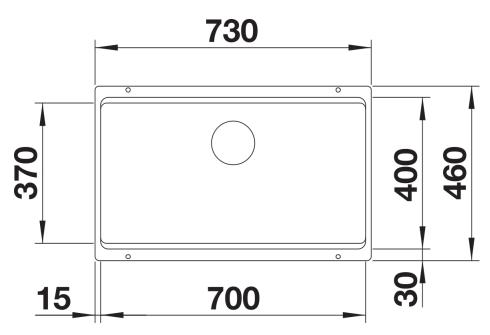

## Colours

SILGRANIT rock grey

Available colours: black anthracite rock grey volcano grey white soft white tartufo coffee - Cut out size: 700 x 400 x R20, Universal handing

Scope of supply

- With ETAGON rails in stainless steel
- waste fitting with space-saving pipe
- 3 1/2" InFino basket strainer

234164 -

Details

Cut-out

Front view