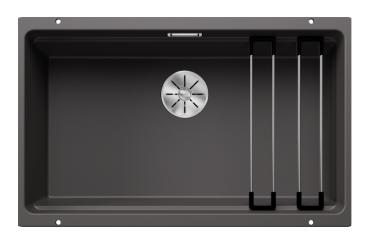

## Benefits

- Ingenious rails for smooth multitasking. Our innovative flagship sink family
- Gain separate working levels with the clever ETAGON rails
- Fill cookware without having to hold or rest pans in a wet sink
- Soak baking trays while still using the top half of the bowl
- Elegant InFino strainer for swift water drainage and sink drying
- Pair with a BLANCO Unit drink system to effortlessly fill pots and glasses using the ETAGON rails

## Colours

SILGRANIT rock grey

Available colours: black anthracite rock grey volcano grey white soft white tartufo coffee - Cut out size: 700 x 400 x R20, Universal handing

Scope of supply

- With ETAGON rails in stainless steel
- waste fitting with space-saving pipe
- 3 1/2" InFino basket strainer

234164 -

Details

Cut-out

Front view