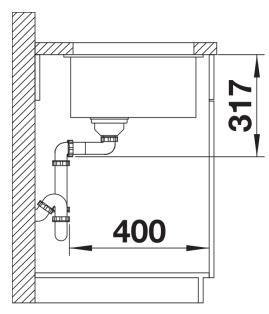

Benefits



- Ingenious rails for smooth multitasking. Our innovative flagship sink family
- Gain separate working levels with the clever ETAGON rails
- Fill cookware without having to hold or rest pans in a wet sink
- Soak baking trays while still using the top half of the bowl
- Elegant InFino strainer for swift water drainage and sink drying
- Pair with a BLANCO Unit drink system to effortlessly fill pots and glasses using the ETAGON rails

## Colours



SILGRANIT rock grey

Available colours: black anthracite rock grey volcano grey white soft white tartufo coffee - Cut out size: 700 x 400 x R20, Universal handing

Scope of supply

- With ETAGON rails in stainless steel
- waste fitting with space-saving pipe
- 3 1/2" InFino basket strainer

234164 -

Details





Cut-out



Front view