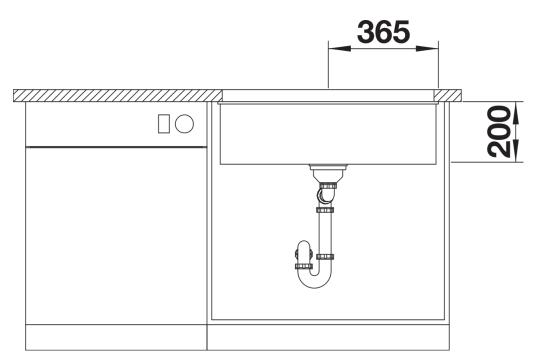

o. 525168

## Benefits



- Ingenious rails for smooth multitasking. Our innovative flagship sink family
- Gain separate working levels with the clever ETAGON rails
- Fill cookware without having to hold or rest pans in a wet sink
- Soak baking trays while still using the top half of the bowl
- Elegant InFino strainer for swift water drainage and sink drying
- Pair with a BLANCO Unit drink system to effortlessly fill pots and glasses using the ETAGON rails

## Colours



SILGRANIT rock grey

Available colours: black anthracite rock grey volcano grey white soft white tartufo coffee - Cut out size: 700 x 400 x R20, Universal handing

Scope of supply

- With ETAGON rails in stainless steel
- waste fitting with space-saving pipe
- 3 1/2" InFino basket strainer

234164 -

Details





Cut-out



Front view