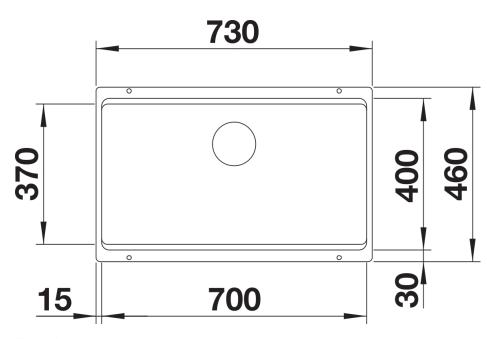

## Planning information

- Cut out size: 700 x 400 x R20, Universal handing

#### Details

Top view

Cut-out

Front view

Side view