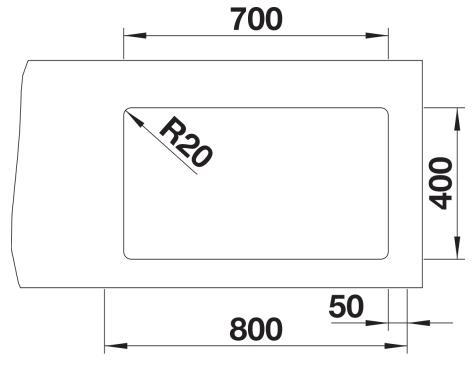

## Planning information

- Cut out size: 700 x 400 x R20, Universal handing

#### Details

Top view

Cut-out

Front view

Side view