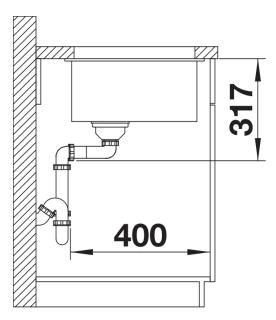

## Planning information

- Cut out size: 700 x 400 x R20, Universal handing

#### Details

Top view

Cut-out

Front view

Side view