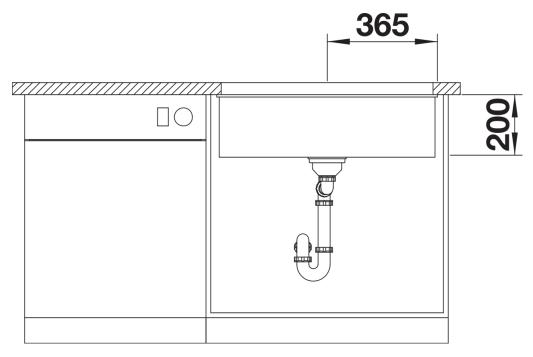

## Planning information

- Cut out size: 700 x 400 x R20, Universal handing

#### Details

Top view

Cut-out

Front view

Side view