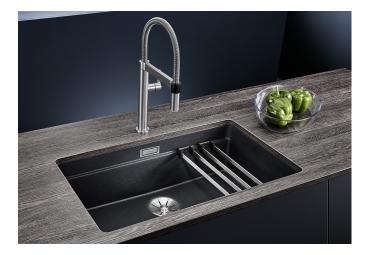

## Product information sheet ETAGON 700-U

Item no. 525174

**Benefits** 

- Ingenious rails for smooth multitasking. Our innovative flagship sink family
- Gain separate working levels with the clever ETAGON rails
- Fill cookware without having to hold or rest pans in a wet sink
- Soak baking trays while still using the top half of the
- Elegant InFino strainer for swift water drainage and sink drying
- Pair with a BLANCO Unit drink system to effortlessly fill pots and glasses using the ETAGON rails

# Scope of supply

- With ETAGON rails in stainless steel
- waste fitting with space-saving pipe
- 3 ½" InFino basket strainer

234164 - 2 x ETAGON rails