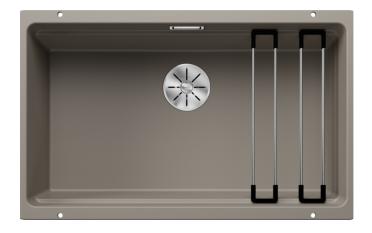

#### Colours

SILGRANIT tartufo

Available colours:

black anthracite rock grey volcano grey white soft white tartufo coffee

# Scope of supply

- With ETAGON rails in stainless steel
- waste fitting with space-saving pipe
- 3 ½" InFino basket strainer

234164 - 2 x ETAGON rails