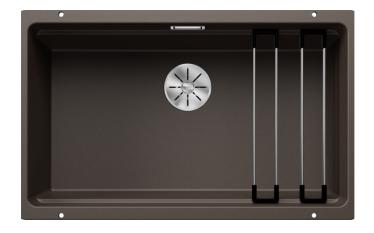

#### Colours

SILGRANIT coffee

Available colours:

black anthracite rock grey volcano grey white soft white tartufo coffee

# Scope of supply

- With ETAGON rails in stainless steel
- waste fitting with space-saving pipe
- 3 ½" InFino basket strainer

234164 - 2 x ETAGON rails