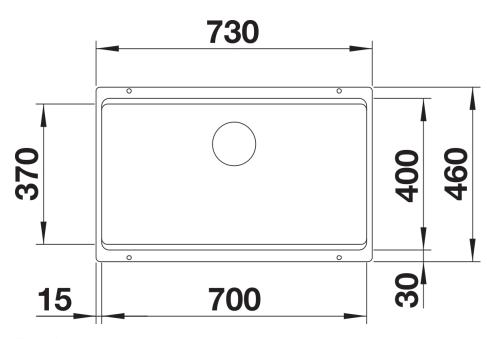

genious rails for smooth multitasking. Our innovative flagship sink family
- Gain separate working levels with the clever ETAGON rails
- Fill cookware without having to hold or rest pans in a wet sink
- Soak baking trays while still using the top half of the
- Elegant InFino strainer for swift water drainage and sink drying
- Pair with a BLANCO Unit drink system to effortlessly fill pots and glasses using the ETAGON rails

#### Colours



SILGRANIT coffee

Available colours:

black anthracite rock grey volcano grey white soft white tartufo coffee

## Planning information

- Cut out size: 700 x 400 x R20, Universal handing

# Scope of supply

- With ETAGON rails in stainless steel
- waste fitting with space-saving pipe
- 3 ½" InFino basket strainer

234164 - 2 x ETAGON rails

#### Details



Top view



Cut-out



Front view



Side view