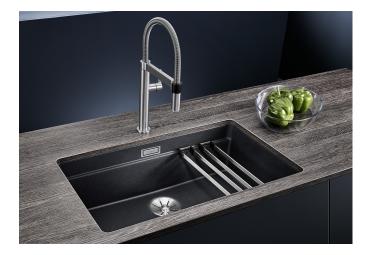

## Product information sheet ETAGON 700-U

Item no. 525176

**Benefits** 

- Ingenious rails for smooth multitasking. Our innovative flagship sink family
- Gain separate working levels with the clever ETAGON rails
- Fill cookware without having to hold or rest pans in a wet sink
- Soak baking trays while still using the top half of the
- Elegant InFino strainer for swift water drainage and sink drying
- Pair with a BLANCO Unit drink system to effortlessly fill pots and glasses using the ETAGON rails

# Scope of supply

- With ETAGON rails in stainless steel
- waste fitting with space-saving pipe
- 3 ½" InFino basket strainer

234164 - 2 x ETAGON rails