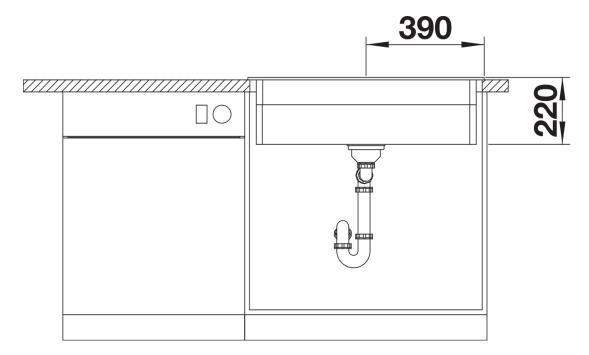

pipe</li> <li>3 ½" InFino basket strainer</li> </ul> |
|                                                                                                                                             |
| 234164 -                                                                                                                                    |
| Details                                                                                                                                     |
|                                                                                                                                             |
|                                                                                                                                             |



Top view



Cut-out



Front view



Side view