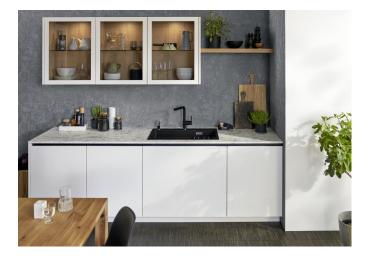

## Product information sheet ETAGON 8

Item no. 525187

**Benefits** 

- Ingenious rails for smooth multitasking. Our innovative flagship sink family
- Gain separate working levels with the clever ETAGON rails
- Fill cookware without having to hold or rest pans in a wet sink
- Soak baking trays while still using the top half of the
- Elegant InFino strainer for swift water drainage and sink drying
- Pair with a BLANCO Unit drink system to effortlessly fill pots and glasses using the ETAGON rails