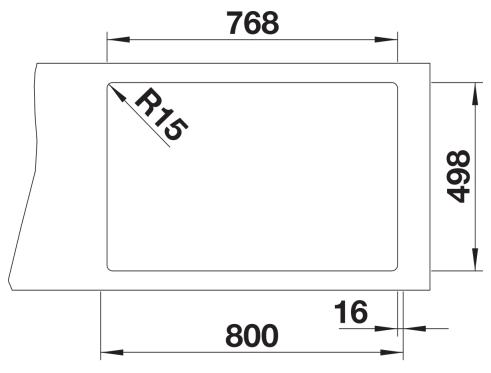

pace-saving pipe</li> <li>3 ½" InFino basket strainer</li> </ul> |
|                                                                                                                                             |
| 234164 -                                                                                                                                    |
| Details                                                                                                                                     |
|                                                                                                                                             |
|                                                                                                                                             |



Top view



Cut-out



Front view



Side view