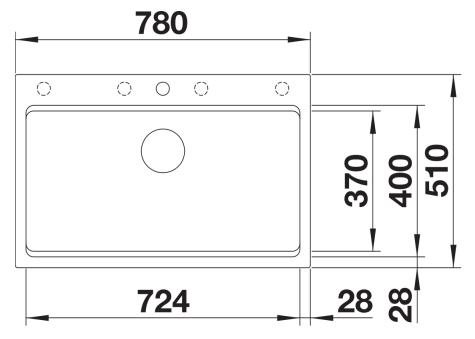

tting with space-saving pipe</li> <li>3 ½" InFino basket strainer</li> </ul> |
|                                                                                                                                             |
| 234164 -                                                                                                                                    |
| Details                                                                                                                                     |
|                                                                                                                                             |
|                                                                                                                                             |



Top view



Cut-out



Front view



Side view