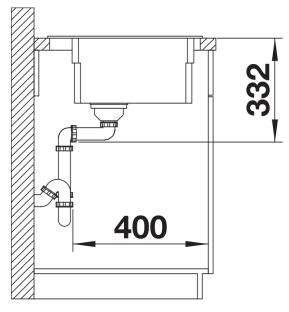

>3 ½" InFino basket strainer</li> </ul> |
|                                                                                                                                             |
| 234164 -                                                                                                                                    |
| Details                                                                                                                                     |
|                                                                                                                                             |
|                                                                                                                                             |



Top view



Cut-out



Front view



Side view