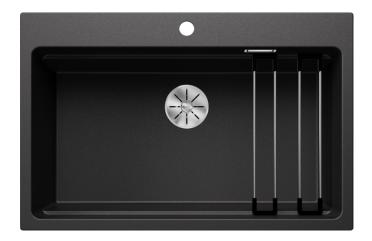

## Product information sheet ETAGON 8

Item no. 525187

**Benefits** 

- Ingenious rails for smooth multitasking. Our innovative flagship sink family
- Gain separate working levels with the clever ETAGON rails
- Fill cookware without having to hold or rest pans in a wet sink
- Soak baking trays while still using the top half of the
- Elegant InFino strainer for swift water drainage and sink drying
- Pair with a BLANCO Unit drink system to effortlessly fill pots and glasses using the ETAGON rails

## Colours

SILGRANIT anthracite

Available colours:

black anthracite rock grey volcano grey white soft white tartufo coffee

| Planning information                                                                                                                        |
|---------------------------------------------------------------------------------------------------------------------------------------------|
|                                                                                                                                             |
| - Cut out: Details provided<br>- Universal handing                                                                                          |
|                                                                                                                                             |
| Scope of supply                                                                                                                             |
|                                                                                                                                             |
| <ul> <li>With ETAGON rails in stainless steel</li> <li>waste fitting with space-saving pipe</li> <li>3 ½" InFino basket strainer</li> </ul> |
|                                                                                                                                             |
| 234164 -                                                                                                                                    |
| Details                                                                                                                                     |
|                                                                                                                                             |
|                                                                                                                                             |