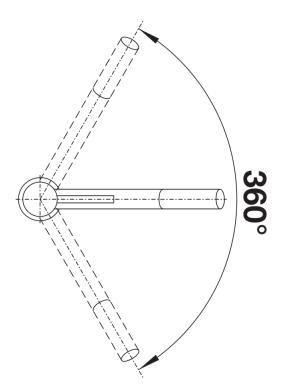

|  | ta |  |
|--|----|--|
|  |    |  |
|  |    |  |
|  |    |  |

Swivel range

Side view