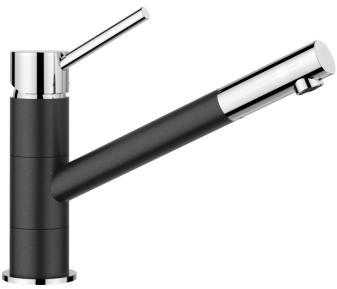

## Product information sheet KANO

Item no. 525028

**Benefits** 

- Single lever monobloc mixer tap
- Slim tap in aesthetic design
- Especially suitable for compact sinks
- Colour version for a perfect match with SILGRANIT sinks and bowls

## Colours

SILGRANIT Look dual finish anthracite/chrome

Available colours:

black/chrome anthracite/chrome volcano grey/chrome white/chrome soft white/chrome coffee/chrome