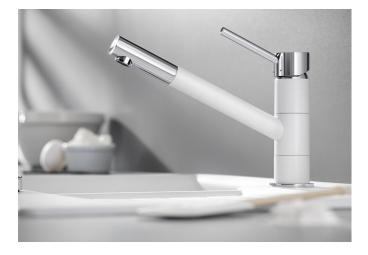

## Product information sheet KANO

Item no. 525028

**Benefits** 

- Single lever monobloc mixer tap
- Slim tap in aesthetic design
- Especially suitable for compact sinks
- Colour version for a perfect match with SILGRANIT sinks and bowls

## Colours

SILGRANIT Look dual finish anthracite/chrome

Available colours:

black/chrome anthracite/chrome volcano grey/chrome white/chrome soft white/chrome coffee/chrome