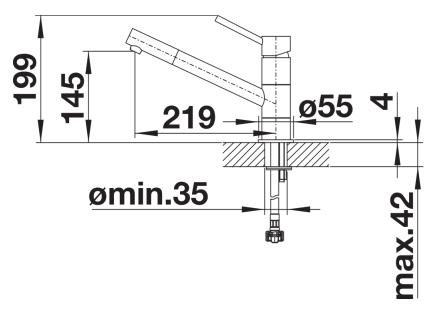

## Planning information

- Single lever monobloc mixer tap
- Ø 35 mm tap hole required
- With ceramic disk cartridge
- WRAS approved fitting
- 3/4" flexible connector pipres, 350 mm long for particularly secure installation
- Fit stabilising bracket if required, item No. 450775

## Scope of supply

- Single lever monobloc mixer tap
- Ø35mm tap hole required
- With ceramic disc cartridge
- WRAS approved fitting
- 3/8" flexible 350mm connector pipes
- Requires balanced high pressure supply only, minimum of 1.0 bar
- Fit metal stabilising bracket if required, item No. 513383

|  | ta |  |
|--|----|--|
|  |    |  |
|  |    |  |
|  |    |  |

Swivel range

Side view