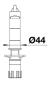

## Colours

Available colours: black/chrome anthracite/chrome volcano grey/chrome

white/chrome soft white/chrome coffee/chrome

SILGRANIT Look dual finish anthracite/chrome

- Single lever monobloc mixer tap
- Ø 35 mm tap hole required
- With ceramic disk cartridge
- WRAS approved fitting
- 3/8" flexible connector pipres, 350 mm long for particularly secure installation
- Fit stabilising bracket if required, item No. 450775

Scope of supply

- Ø35mm tap hole required
- Flexible connector pipes, 500 mm long and 3/3" nut
- Requires balanced high pressure supply only, minimum of 1.0 bar
- Fit metal stabilising bracket if required, item number 513383