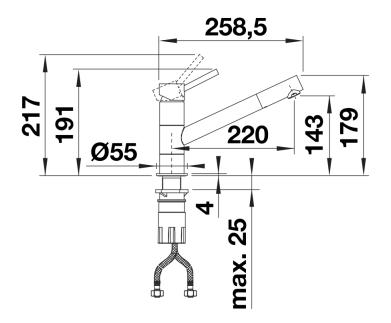

n aesthetic design
- Especially suitable for compact sinks
- Colour version for a perfect match with SILGRANIT sinks and bowls

## Colours



Available colours: black/chrome anthracite/chrome volcano grey/chrome

white/chrome soft white/chrome coffee/chrome

SILGRANIT Look dual finish anthracite/chrome

- Single lever monobloc mixer tap
- Ø 35 mm tap hole required
- With ceramic disk cartridge
- WRAS approved fitting
- 3/8" flexible connector pipres, 350 mm long for particularly secure installation
- Fit stabilising bracket if required, item No. 450775

Scope of supply

- Ø35mm tap hole required
- Flexible connector pipes, 500 mm long and 3/3" nut
- Requires balanced high pressure supply only, minimum of 1.0 bar
- Fit metal stabilising bracket if required, item number 513383

Details







Side view