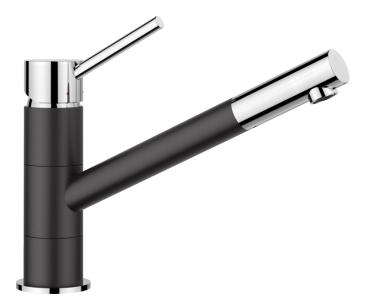

## Benefits

- Single lever monobloc mixer tap
- Slim tap in aesthetic design
- Especially suitable for compact sinks
- Colour version for a perfect match with SILGRANIT sinks and bowls

## Colours

Available colours: black/chrome anthracite/chrome volcano grey/chrome

white/chrome soft white/chrome coffee/chrome

SILGRANIT Look dual finish anthracite/chrome

- Single lever monobloc mixer tap
- Ø 35 mm tap hole required
- With ceramic disk cartridge
- WRAS approved fitting
- 3/8" flexible connector pipres, 350 mm long for particularly secure installation
- Fit stabilising bracket if required, item No. 450775