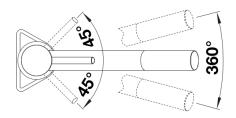

ap in aesthetic design
- Especially suitable for compact sinks
- Colour version for a perfect match with SILGRANIT sinks and bowls

## Colours



Available colours: black/chrome anthracite/chrome volcano grey/chrome

white/chrome soft white/chrome coffee/chrome

SILGRANIT Look dual finish anthracite/chrome

- Single lever monobloc mixer tap
- Ø 35 mm tap hole required
- With ceramic disk cartridge
- WRAS approved fitting
- 3/8" flexible connector pipres, 350 mm long for particularly secure installation
- Fit stabilising bracket if required, item No. 450775

Scope of supply

- Ø35mm tap hole required
- Flexible connector pipes, 500 mm long and 3/3" nut
- Requires balanced high pressure supply only, minimum of 1.0 bar
- Fit metal stabilising bracket if required, item number 513383

Details







Side view