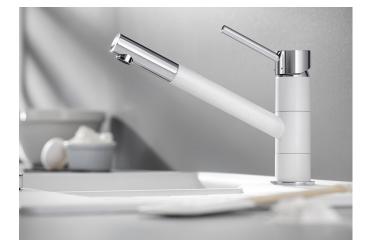

## Benefits

- Single lever monobloc mixer tap
- Slim tap in aesthetic design
- Especially suitable for compact sinks
- Colour version for a perfect match with SILGRANIT sinks and bowls

## Colours

Available colours: black/chrome anthracite/chrome volcano grey/chrome

white/chrome soft white/chrome coffee/chrome

SILGRANIT Look dual finish anthracite/chrome

- Single lever monobloc mixer tap
- Ø 35 mm tap hole required
- With ceramic disk cartridge
- WRAS approved fitting
- 3/8" flexible connector pipres, 350 mm long for particularly secure installation
- Fit stabilising bracket if required, item No. 450775