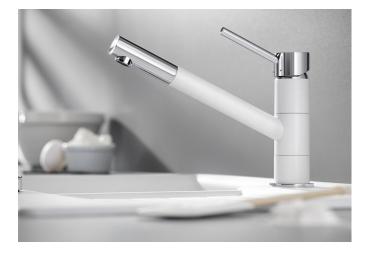

## Product information sheet KANO

Item no. 525030

**Benefits** 

- Single lever monobloc mixer tap
- Slim tap in aesthetic design
- Especially suitable for compact sinks
- Colour version for a perfect match with SILGRANIT sinks and bowls