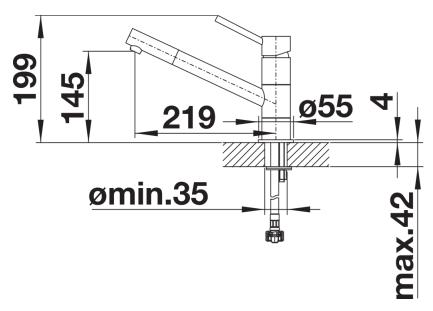

## Planning information

- Single lever monobloc mixer tap
- Ø 35 mm tap hole required
- With ceramic disk cartridge
- WRAS approved fitting
- 3/4" flexible connector pipres, 350 mm long for particularly secure installation
- Fit stabilising bracket if required, item No. 450775

## Scope of supply

- Single lever monobloc mixer tap
- Ø35mm tap hole required
- With ceramic disc cartridge
- WRAS approved fitting
- 3/8" flexible 350mm connector pipes
- Requires balanced high pressure supply only, minimum of 1.0 bar
- Fit metal stabilising bracket if required, item No. 513383