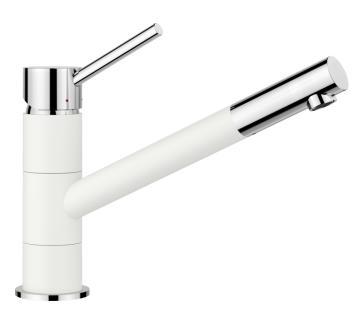

## Product information sheet KANO

Item no. 525030

**Benefits** 

- Single lever monobloc mixer tap
- Slim tap in aesthetic design
- Especially suitable for compact sinks
- Colour version for a perfect match with SILGRANIT sinks and bowls

## Colours

SILGRANIT Look dual finish white/chrome

Available colours:

black/chrome anthracite/chrome volcano grey/chrome white/chrome soft white/chrome coffee/chrome