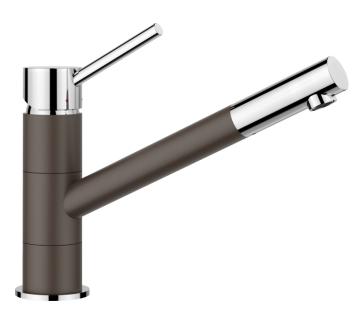

# Product information sheet KANO

Item no. 525033

**Benefits** 

- Single lever monobloc mixer tap
- Slim tap in aesthetic design
- Especially suitable for compact sinks
- Colour version for a perfect match with SILGRANIT sinks and bowls

### Colours

SILGRANIT Look dual finish coffee/chrome

Available colours: black/chrome

anthracite/chrome volcano grey/chrome white/chrome soft white/chrome coffee/chrome