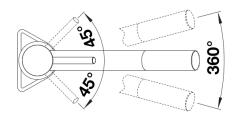

ly suitable for compact sinks
- Colour version for a perfect match with SILGRANIT sinks and bowls

### Colours



SILGRANIT Look dual finish coffee/chrome

Available colours: black/chrome

anthracite/chrome volcano grey/chrome white/chrome soft white/chrome coffee/chrome

## Planning information

- Single lever monobloc mixer tap
- Ø 35 mm tap hole required
- With ceramic disk cartridge
- WRAS approved fitting
- 3/4" flexible connector pipres, 350 mm long for particularly secure installation
- Fit stabilising bracket if required, item No. 450775

## Scope of supply

- Ø35mm tap hole required
- Flexible connector pipes, 500 mm long and 3/8" nut
- Requires balanced high pressure supply only, minimum of 1.0 bar
- Fit metal stabilising bracket if required, item number 513383

### **Details**







Side view