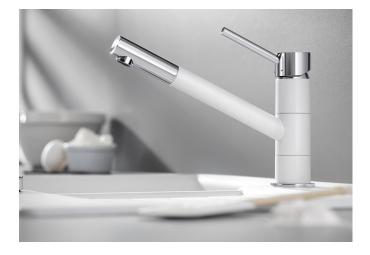

# Product information sheet KANO

Item no. 525033

**Benefits** 

- Single lever monobloc mixer tap
- Slim tap in aesthetic design
- Especially suitable for compact sinks
- Colour version for a perfect match with SILGRANIT sinks and bowls

### Colours

SILGRANIT Look dual finish coffee/chrome

Available colours: black/chrome

anthracite/chrome volcano grey/chrome white/chrome soft white/chrome coffee/chrome