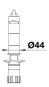

## Planning information

- Single lever monobloc mixer tap
- Ø 35 mm tap hole required
- With ceramic disk cartridge
- WRAS approved fitting
- 3/4" flexible connector pipres, 350 mm long for particularly secure installation
- Fit stabilising bracket if required, item No. 450775

## Scope of supply

- Ø35mm tap hole required
- Flexible connector pipes, 500 mm long and 3/8" nut
- Requires balanced high pressure supply only, minimum of 1.0 bar
- Fit metal stabilising bracket if required, item number 513383