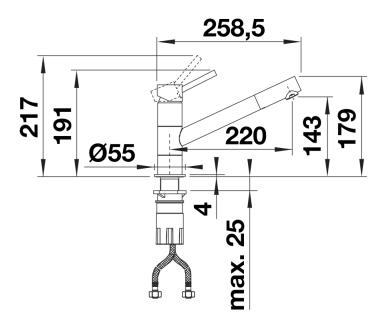

## Planning information

- Single lever monobloc mixer tap
- Ø 35 mm tap hole required
- With ceramic disk cartridge
- WRAS approved fitting
- 3/4" flexible connector pipres, 350 mm long for particularly secure installation
- Fit stabilising bracket if required, item No. 450775

## Scope of supply

- Ø35mm tap hole required
- Flexible connector pipes, 500 mm long and 3/8" nut
- Requires balanced high pressure supply only, minimum of 1.0 bar
- Fit metal stabilising bracket if required, item number 513383

### **Details**

Side view