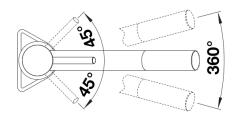

## Planning information

- Single lever monobloc mixer tap
- Ø 35 mm tap hole required
- With ceramic disk cartridge
- WRAS approved fitting
- 3/4" flexible connector pipres, 350 mm long for particularly secure installation
- Fit stabilising bracket if required, item No. 450775

## Scope of supply

- Ø35mm tap hole required
- Flexible connector pipes, 500 mm long and 3/8" nut
- Requires balanced high pressure supply only, minimum of 1.0 bar
- Fit metal stabilising bracket if required, item number 513383