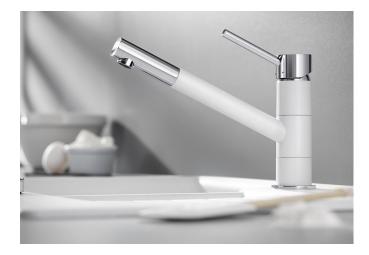

# Product information sheet KANO

Item no. 526175

**Benefits** 

- Single lever monobloc mixer tap
- Slim tap in aesthetic design
- Especially suitable for compact sinks
- Colour version for a perfect match with SILGRANIT sinks and bowls

### Colours

SILGRANIT Look dual finish black/chrome

Available colours:

black/chrome anthracite/chrome volcano grey/chrome white/chrome soft white/chrome coffee/chrome