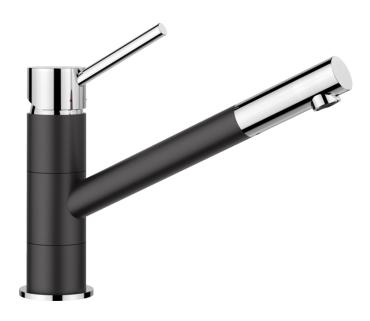

# Product information sheet KANO

Item no. 526175

**Benefits** 

- Single lever monobloc mixer tap
- Slim tap in aesthetic design
- Especially suitable for compact sinks
- Colour version for a perfect match with SILGRANIT sinks and bowls

### Colours

SILGRANIT Look dual finish black/chrome

Available colours:

black/chrome anthracite/chrome volcano grey/chrome white/chrome soft white/chrome coffee/chrome