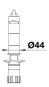

## Planning information

- Single lever monobloc mixer tap
- Ø 35 mm tap hole required
- With ceramic disk cartridge
- WRAS approved fitting
- 3/4" flexible connector pipres, 350 mm long for particularly secure installation
- Fit stabilising bracket if required, item No. 450775

## Scope of supply

- Ø35mm tap hole required
- Flexible connector pipes, 500 mm long and 3/8" nut
- Requires balanced high pressure supply only, minimum of 1.0 bar
- Fit metal stabilising bracket if required, item number 513383

### **Details**

Side view