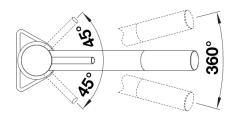

in aesthetic design
- Especially suitable for compact sinks
- Colour version for a perfect match with SILGRANIT sinks and bowls

## Colours



Available colours: black/chrome anthracite/chrome volcano grey/chrome white/chrome soft white/chrome

coffee/chrome

## SILGRANIT Look dual finish soft white/chrome

- Single lever monobloc mixer tap
- Ø 35 mm tap hole required
- With ceramic disk cartridge
- WRAS approved fitting
- 3/8" flexible connector pipres, 350 mm long for particularly secure installation
- Fit stabilising bracket if required, item No. 450775

Scope of supply

- Ø35mm tap hole required
- Flexible connector pipes, 500 mm long and 3/3" nut
- Requires balanced high pressure supply only, minimum of 1.0 bar
- Fit metal stabilising bracket if required, item number 513383

Details







Side view