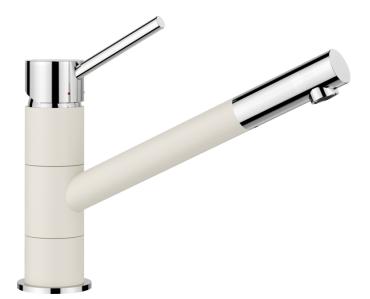

## Product information sheet KANO

Item no. 526951

## Benefits

- Single lever monobloc mixer tap
- Slim tap in aesthetic design
- Especially suitable for compact sinks
- Colour version for a perfect match with SILGRANIT sinks and bowls

## Colours

Available colours: black/chrome anthracite/chrome volcano grey/chrome white/chrome soft white/chrome

coffee/chrome