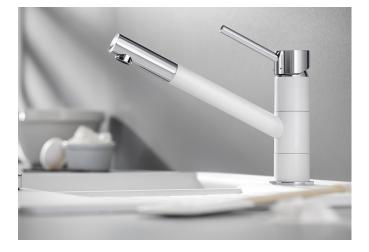

## Product information sheet KANO

Item no. 526951

## Benefits

- Single lever monobloc mixer tap
- Slim tap in aesthetic design
- Especially suitable for compact sinks
- Colour version for a perfect match with SILGRANIT sinks and bowls

## SILGRANIT Look dual finish soft white/chrome

- Single lever monobloc mixer tap
- Ø 35 mm tap hole required
- With ceramic disk cartridge
- WRAS approved fitting
- 3/8" flexible connector pipres, 350 mm long for particularly secure installation
- Fit stabilising bracket if required, item No. 450775