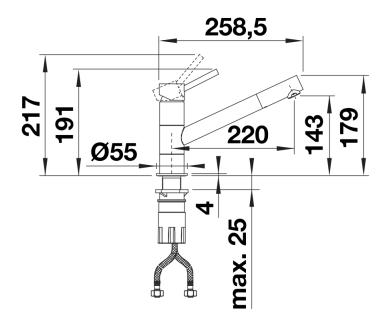

esthetic design
- Especially suitable for compact sinks
- Colour version for a perfect match with SILGRANIT sinks and bowls

## Colours



Available colours: black/chrome anthracite/chrome volcano grey/chrome white/chrome soft white/chrome

coffee/chrome

## SILGRANIT Look dual finish soft white/chrome

- Single lever monobloc mixer tap
- Ø 35 mm tap hole required
- With ceramic disk cartridge
- WRAS approved fitting
- 3/8" flexible connector pipres, 350 mm long for particularly secure installation
- Fit stabilising bracket if required, item No. 450775

Scope of supply

- Ø35mm tap hole required
- Flexible connector pipes, 500 mm long and 3/3" nut
- Requires balanced high pressure supply only, minimum of 1.0 bar
- Fit metal stabilising bracket if required, item number 513383

Details







Side view