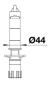

## SILGRANIT Look dual finish soft white/chrome

- Single lever monobloc mixer tap
- Ø 35 mm tap hole required
- With ceramic disk cartridge
- WRAS approved fitting
- 3/8" flexible connector pipres, 350 mm long for particularly secure installation
- Fit stabilising bracket if required, item No. 450775

Scope of supply

- Ø35mm tap hole required
- Flexible connector pipes, 500 mm long and 3/3" nut
- Requires balanced high pressure supply only, minimum of 1.0 bar
- Fit metal stabilising bracket if required, item number 513383