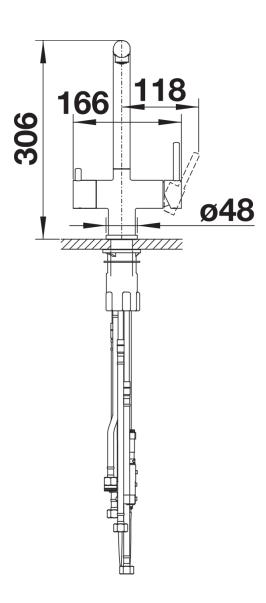

tered water supply
- Needs to be installed with a water filter system

## Colours



PVD PVD steel

Available colours:

PVD steel satin dark steel satin platinum

## Mixer tap:

- Twin lever monobloc mixer tap with filter function
- Pull-out spray hose for an extended work area
- Ceramic disc control
- High-quality filter system consisting of filter head and multi-stage filter cartridge
- Flowmeter to display remaining filter capacity
- Requires balanced high pressure supply only, minimum of 1.0 bar
- Fit metal stabilising bracket if required, item No. 513383
- Replacement cartridge: Heavy metal filter / Reduces chemicals and chlorines / Filter requires changing up to every 1,800 litres dependent upon water hardness in your area Filter system not included.

## **Details**



Swivel range





Side view