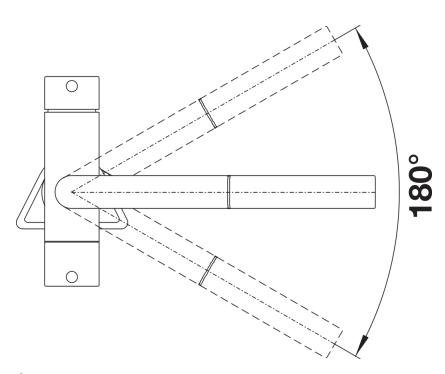

required for filtered water supply
- Needs to be installed with a water filter system

## Colours



PVD PVD steel

Available colours:

PVD steel satin dark steel satin platinum

## Mixer tap:

- Twin lever monobloc mixer tap with filter function
- Pull-out spray hose for an extended work area
- Ceramic disc control
- High-quality filter system consisting of filter head and multi-stage filter cartridge
- Flowmeter to display remaining filter capacity
- Requires balanced high pressure supply only, minimum of 1.0 bar
- Fit metal stabilising bracket if required, item No. 513383
- Replacement cartridge: Heavy metal filter / Reduces chemicals and chlorines / Filter requires changing up to every 1,800 litres dependent upon water hardness in your area Filter system not included.

## **Details**



Swivel range





Side view