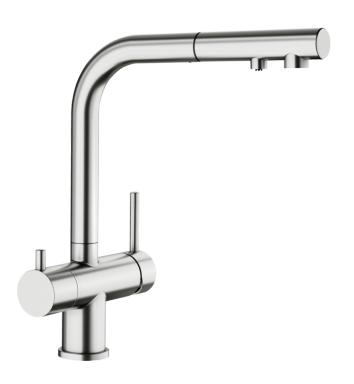

## Mixer tap:

- Twin lever monobloc mixer tap with filter function
- Pull-out spray hose for an extended work area
- Ceramic disc control
- High-quality filter system consisting of filter head and multi-stage filter cartridge
- Flowmeter to display remaining filter capacity
- Requires balanced high pressure supply only, minimum of 1.0 bar
- Fit metal stabilising bracket if required, item No. 513383
- Replacement cartridge: Heavy metal filter / Reduces chemicals and chlorines / Filter requires changing up to every 1,800 litres dependent upon water hardness in your area Filter system not included.