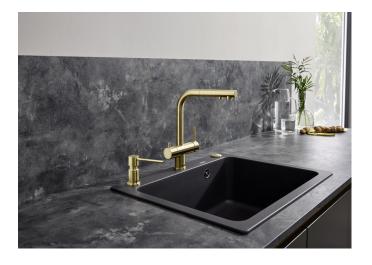

## Product information sheet FONTAS-S II Filter

Item no. 525199

**Benefits** 

- Comfortable 3-in-1-mixer tap: filtered and unfiltered water out of a pull-out hose
- Separate water circuit: cold and warm water lever on the right, filtered water lever on the left
- Extra spout for filtered water no mixture with mains water
- Space-saving and practical: with the 3-in-1-tap no additional drilling is required for filtered water supply
- Needs to be installed with a water filter system

## Colours

PVD PVD steel

Available colours:

PVD steel satin dark steel satin platinum