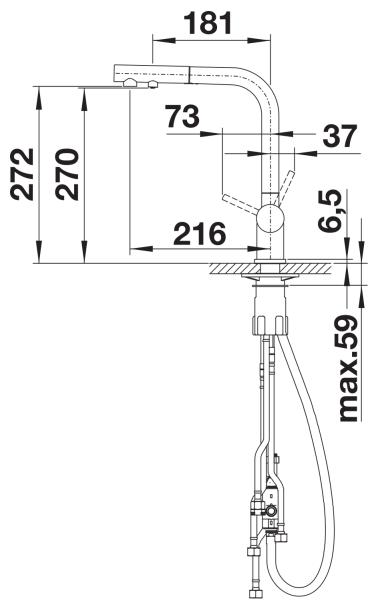

## Mixer tap:

- Twin lever monobloc mixer tap with filter function
- Pull-out spray hose for an extended work area
- Ceramic disc control
- High-quality filter system consisting of filter head and multi-stage filter cartridge
- Flowmeter to display remaining filter capacity
- Requires balanced high pressure supply only, minimum of 1.0 bar
- Fit metal stabilising bracket if required, item No. 513383
- Replacement cartridge: Heavy metal filter / Reduces chemicals and chlorines / Filter requires changing up to every 1,800 litres dependent upon water hardness in your area Filter system not included.

## **Details**

Swivel range

Side view