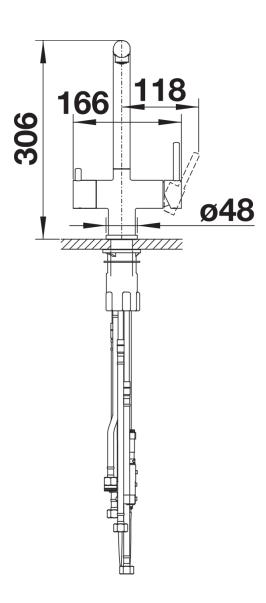

## Mixer tap:

- Ø 35 mm tap hole required
- Flexible connector pipes, 500 mm long and  $\ensuremath{\mbox{\%}}\xspace"$  nut
- High-quality filter system consisting of filter head and multi-stage filter cartridge
- Flowmeter to display remaining filter capacity
- Requires balanced high pressure supply only, minimum of 1.0 bar
- Fit metal stabilising bracket if required, item number 513383
- Replacement cartridge: Heavy metal filter / Reduces chemicals and chlorines / Filter requires changing up to every 1,800 litres dependent upon water hardness in your area Filter system sold separately.

## Details

Swivel range

Side view