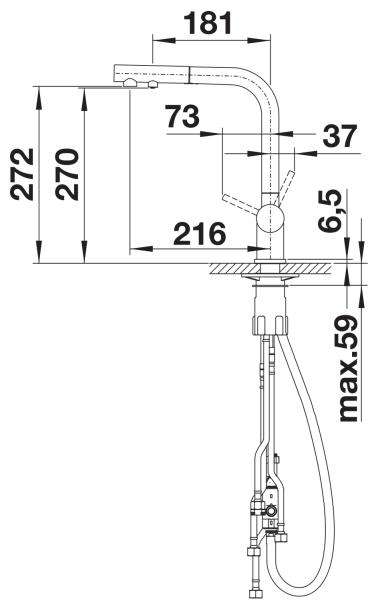

## Mixer tap:

- Ø 35 mm tap hole required
- Flexible connector pipes, 500 mm long and  $\ensuremath{\mbox{\%}}\xspace"$  nut
- High-quality filter system consisting of filter head and multi-stage filter cartridge
- Flowmeter to display remaining filter capacity
- Requires balanced high pressure supply only, minimum of 1.0 bar
- Fit metal stabilising bracket if required, item number 513383
- Replacement cartridge: Heavy metal filter / Reduces chemicals and chlorines / Filter requires changing up to every 1,800 litres dependent upon water hardness in your area Filter system sold separately.

## Details

Swivel range

Side view