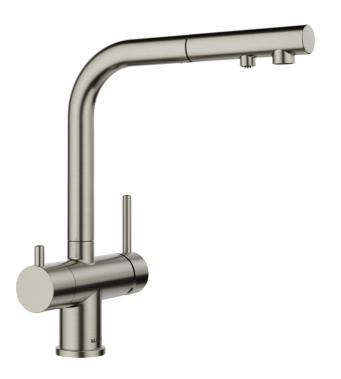

## Colours

PVD satin platinum

Available colours:

PVD steel satin dark steel satin platinum

## Mixer tap:

- Ø 35 mm tap hole required
- Flexible connector pipes, 500 mm long and  $\ensuremath{\mbox{\%}}\xspace"$  nut
- High-quality filter system consisting of filter head and multi-stage filter cartridge
- Flowmeter to display remaining filter capacity
- Requires balanced high pressure supply only, minimum of 1.0 bar
- Fit metal stabilising bracket if required, item number 513383
- Replacement cartridge: Heavy metal filter / Reduces chemicals and chlorines / Filter requires changing up to every 1,800 litres dependent upon water hardness in your area Filter system sold separately.