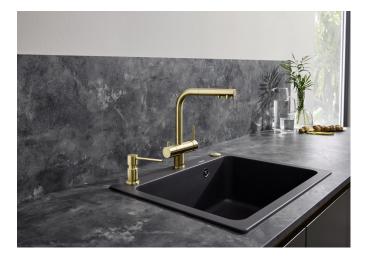

## Product information sheet FONTAS-S II Filter

Item no. 527715

**Benefits** 

- Comfortable 3-in-1-mixer tap: filtered and unfiltered water out of a pull-out hose
- Separate water circuit: cold and warm water lever on the right, filtered water lever on the left
- Extra spout for filtered water no mixture with mains water
- Space-saving and practical: with the 3-in-1-tap no additional drilling is required for filtered water supply
- Needs to be installed with a water filter system