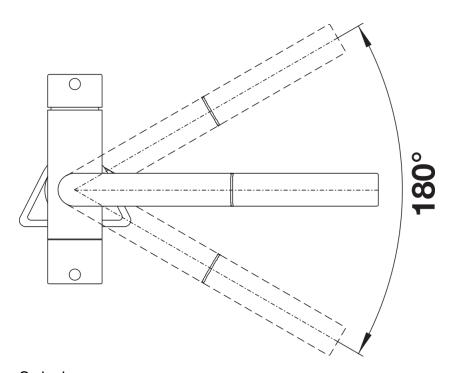

ng is required for filtered water supply
- Needs to be installed with a water filter system

## Colours



PVD satin platinum

Available colours:

PVD steel satin dark steel satin platinum

## Mixer tap:

- Ø 35 mm tap hole required
- Flexible connector pipes, 500 mm long and  $\ensuremath{\mbox{\%}}\xspace"$  nut
- High-quality filter system consisting of filter head and multi-stage filter cartridge
- Flowmeter to display remaining filter capacity
- Requires balanced high pressure supply only, minimum of 1.0 bar
- Fit metal stabilising bracket if required, item number 513383
- Replacement cartridge: Heavy metal filter / Reduces chemicals and chlorines / Filter requires changing up to every 1,800 litres dependent upon water hardness in your area Filter system sold separately.

## Details



Swivel range





Side view