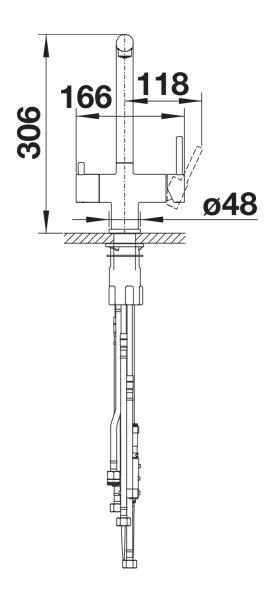

ered water supply
- Needs to be installed with a water filter system

## Colours



Available colours: PVD steel satin dark steel satin platinum

PVD satin dark steel

Mixer tap:

- Ø 35 mm tap hole required
- Flexible connector pipes, 500 mm long and 3/3" nut
- 360° swivel spout for greater reach
- High-quality filter system consisting of filter head and multi-stage filter cartridge
- Flowmeter to display remaining filter capacity
- Requires balanced high pressure supply only, minimum of 1.0 bar
- Fit metal stabilising bracket if required, item number 513383

- Replacement cartridge: Heavy metal filter / Reduces chemicals and chlorines / Filter requires changing up to every 1,800 litres dependent upon water hardness in your area Filter system sold separately.

## Details



Swivel range





Side view