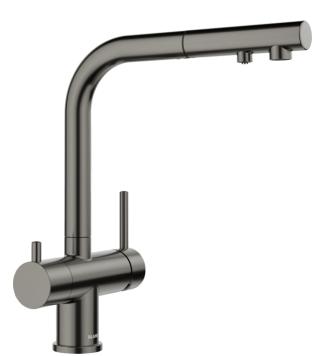

## Colours

Available colours: PVD steel satin dark steel satin platinum

PVD satin dark steel

Mixer tap:

- Ø 35 mm tap hole required
- Flexible connector pipes, 500 mm long and 3/3" nut
- 360° swivel spout for greater reach
- High-quality filter system consisting of filter head and multi-stage filter cartridge
- Flowmeter to display remaining filter capacity
- Requires balanced high pressure supply only, minimum of 1.0 bar
- Fit metal stabilising bracket if required, item number 513383