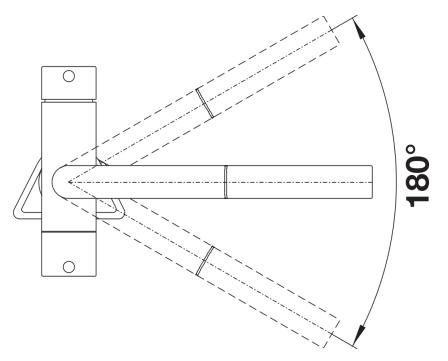

equired for filtered water supply
- Needs to be installed with a water filter system

## Colours



Available colours: PVD steel satin dark steel satin platinum

PVD satin dark steel

Mixer tap:

- Ø 35 mm tap hole required
- Flexible connector pipes, 500 mm long and 3/3" nut
- 360° swivel spout for greater reach
- High-quality filter system consisting of filter head and multi-stage filter cartridge
- Flowmeter to display remaining filter capacity
- Requires balanced high pressure supply only, minimum of 1.0 bar
- Fit metal stabilising bracket if required, item number 513383

- Replacement cartridge: Heavy metal filter / Reduces chemicals and chlorines / Filter requires changing up to every 1,800 litres dependent upon water hardness in your area Filter system sold separately.

## Details



Swivel range





Side view