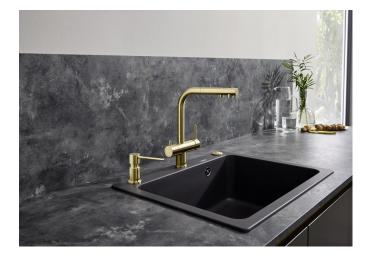

## Benefits

- Comfortable 3-in-1-mixer tap: filtered and unfiltered water out of a pull-out hose
- Separate water circuit: cold and warm water lever on the right, filtered water lever on the left
- Extra spout for filtered water no mixture with mains water
- Space-saving and practical: with the 3-in-1-tap no additional drilling is required for filtered water supply
- Needs to be installed with a water filter system

## Colours

Available colours: PVD steel satin dark steel satin platinum

PVD satin dark steel

Mixer tap:

- Ø 35 mm tap hole required
- Flexible connector pipes, 500 mm long and 3/3" nut
- 360° swivel spout for greater reach
- High-quality filter system consisting of filter head and multi-stage filter cartridge
- Flowmeter to display remaining filter capacity
- Requires balanced high pressure supply only, minimum of 1.0 bar
- Fit metal stabilising bracket if required, item number 513383