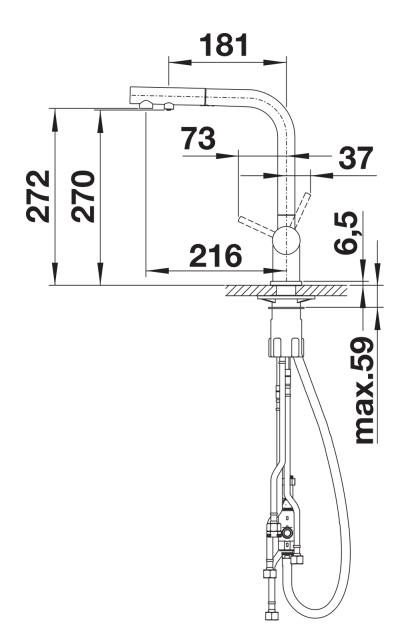

## Colours

Available colours: PVD steel satin dark steel satin platinum

PVD satin dark steel

Mixer tap:

- Ø 35 mm tap hole required
- Flexible connector pipes, 500 mm long and 3/3" nut
- 360° swivel spout for greater reach
- High-quality filter system consisting of filter head and multi-stage filter cartridge
- Flowmeter to display remaining filter capacity
- Requires balanced high pressure supply only, minimum of 1.0 bar
- Fit metal stabilising bracket if required, item number 513383