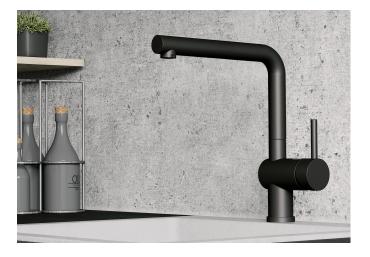

## Product information sheet LINUS

Item no. 525806

**Benefits** 

- Minimalist design
- High spout for easy filling of pans and vases- Spout can be swivelled through 360° for greater cover

## Colours

Special colours black matt

Available colours:

black matt