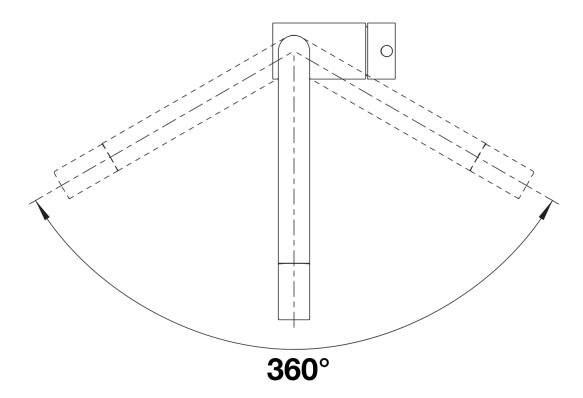

## Product information sheet LINUS

Item no. 525806

**Benefits** 

- Minimalist design
- High spout for easy filling of pans and vases- Spout can be swivelled through 360° for greater cover

| et |  |  |
|----|--|--|
|    |  |  |
|    |  |  |
|    |  |  |

Swivel range

Side view