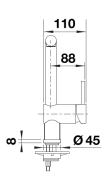

## Planning information

- Please note:
- High pressure supply only requires minimum of 1.0 bar pressure (approx 10 metre head), preferred 1.0-1.5 bar
- 3/8" BSP connectors required (not supplied)
- Heavy duty metal tap stabilising bracket, fit when required. Item No. BL450775
- Height: 284 - Reach: 219 - Base: 45 - Tap hole: ø35

## Scope of supply

- Ø 35 mm tap hole required
- Flexible connector pipes, 700 mm long and 3/4" nut
- Requires a balanced high pressure supply only, minimum 1.0 bar
- Fit metal stabilising bracket if required, item number 513383