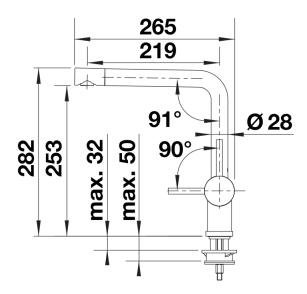

## Planning information

- Please note:
- High pressure supply only requires minimum of 1.0 bar pressure (approx 10 metre head), preferred 1.0-1.5 bar
- 3/8" BSP connectors required (not supplied)
- Heavy duty metal tap stabilising bracket, fit when required. Item No. BL450775
- Height: 284 - Reach: 219 - Base: 45 - Tap hole: ø35