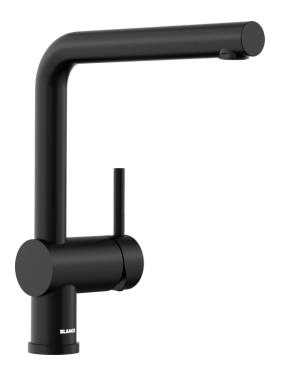

## Product information sheet LINUS

Item no. 525806

**Benefits** 

- Minimalist design
- High spout for easy filling of pans and vases- Spout can be swivelled through 360° for greater cover

## Colours

Special colours black matt

Available colours:

black matt