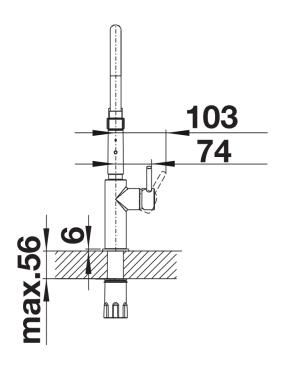

tion
- Dual spray with integrated flow stop: easy switch from aerated stream to powerful rinse spray
- Precise magnetic holder ensures convenient hose docking
- Also available in Satin Dark steel and Black Matt surface finish

## Colours



galvanic chrome

Available colours:

chrome

- 360° swivel spout for greater reach
- Black hose made of silicon
- Variable jet options aerated stream to powerful rinse spray
- Removable handset with magnetic parking arm
- Ceramic disc control
- 3/8" flexible connection pipes with a length of 450 mm for a particularly easy and secure installation
- Patented jet regulator for markedly reduced scaling
- Requires balanced high pressure supply only, minimum 1.0 bar
- Fit metal stabilising bracket if required, item No. 513383

## **Details**



Swivel range





Side view