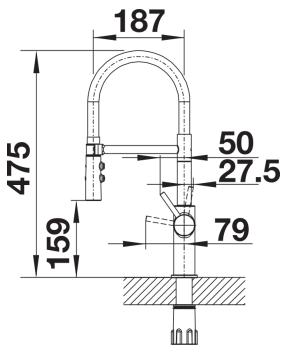

on
- Dual spray with integrated flow stop: easy switch from aerated stream to powerful rinse spray
- Precise magnetic holder ensures convenient hose docking
- Also available in Satin Dark steel and Black Matt surface finish

## Colours



galvanic chrome

Available colours:

chrome

- 360° swivel spout for greater reach
- Black hose made of silicon
- Variable jet options aerated stream to powerful rinse spray
- Removable handset with magnetic parking arm
- Ceramic disc control
- 3/8" flexible connection pipes with a length of 450 mm for a particularly easy and secure installation
- Patented jet regulator for markedly reduced scaling
- Requires balanced high pressure supply only, minimum 1.0 bar
- Fit metal stabilising bracket if required, item No. 513383

## **Details**



Swivel range





Side view