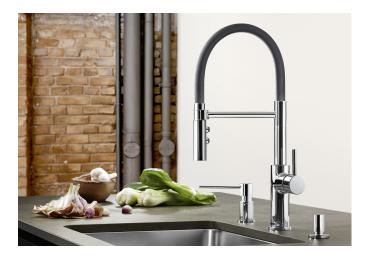

## Product information sheet CATRIS-S Flexo

Item no. 525791

**Benefits** 

- Classic lines flow into a semi-professional look and features
- Flexible black hose provides optimal range of motion
- Dual spray with integrated flow stop: easy switch from aerated stream to powerful rinse spray
- Precise magnetic holder ensures convenient hose docking
- Also available in Satin Dark steel and Black Matt surface finish

## Colours

galvanic chrome

Available colours:

chrome

- 360° swivel spout for greater reach
- Black hose made of silicon
- Variable jet options aerated stream to powerful rinse spray
- Removable handset with magnetic parking arm
- Ceramic disc control
- 3/8" flexible connection pipes with a length of 450 mm for a particularly easy and secure installation
- Patented jet regulator for markedly reduced scaling
- Requires balanced high pressure supply only, minimum 1.0 bar
- Fit metal stabilising bracket if required, item No. 513383