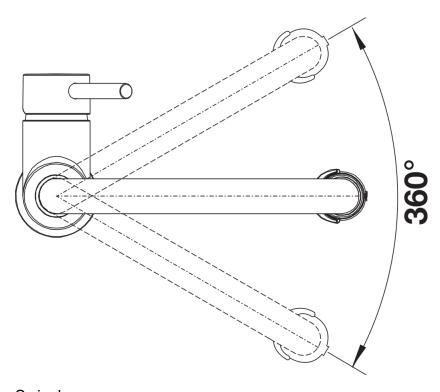

imal range of motion
- Dual spray with integrated flow stop: easy switch from aerated stream to powerful rinse spray
- Precise magnetic holder ensures convenient hose docking
- Also available in Satin Dark steel and Black Matt surface finish

## Colours



galvanic chrome

Available colours:

chrome

- 360° swivel spout for greater reach
- Black hose made of silicon
- Variable jet options aerated stream to powerful rinse spray
- Removable handset with magnetic parking arm
- Ceramic disc control
- 3/8" flexible connection pipes with a length of 450 mm for a particularly easy and secure installation
- Patented jet regulator for markedly reduced scaling
- Requires balanced high pressure supply only, minimum 1.0 bar
- Fit metal stabilising bracket if required, item No. 513383

## **Details**



Swivel range





Side view