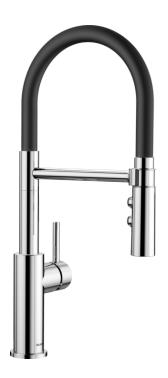

## Product information sheet CATRIS-S Flexo

Item no. 525791

**Benefits** 

- Classic lines flow into a semi-professional look and features
- Flexible black hose provides optimal range of motion
- Dual spray with integrated flow stop: easy switch from aerated stream to powerful rinse spray
- Precise magnetic holder ensures convenient hose docking
- Also available in Satin Dark steel and Black Matt surface finish

## Colours

galvanic chrome

Available colours:

chrome

- 360° swivel spout for greater reach
- Black hose made of silicon
- Variable jet options aerated stream to powerful rinse spray
- Removable handset with magnetic parking arm
- Ceramic disc control
- 3/8" flexible connection pipes with a length of 450 mm for a particularly easy and secure installation
- Patented jet regulator for markedly reduced scaling
- Requires balanced high pressure supply only, minimum 1.0 bar
- Fit metal stabilising bracket if required, item No. 513383