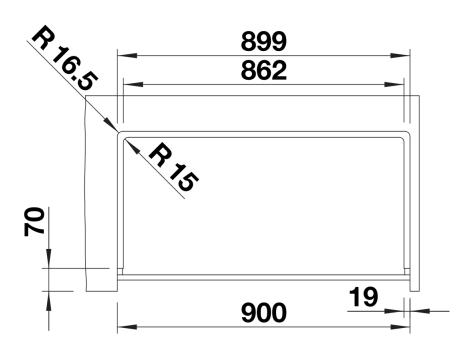

|
| - Waste kit with space-saving pipe<br>- 3 ½" InFino basket strainer                                                                                                                                                                          |
| Details                                                                                                                                                                                                                                      |
|                                                                                                                                                                                                                                              |



Top view



Cut-out



## Front view



Side view