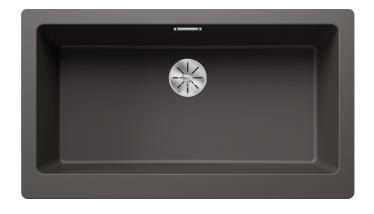

## Colours

SILGRANIT rock grey

Available colours:

black anthracite rock grey volcano grey white soft white tartufo coffee

| Planning information                                                                                                                                                                                                                         |
|----------------------------------------------------------------------------------------------------------------------------------------------------------------------------------------------------------------------------------------------|
| <ul> <li>Bowl depth 220 mm</li> <li>Cut-out information for both flushmount or undermount installation supplied.</li> <li>Flushmount:<a>https://youtu.be/CGRIPZsbQ6Y,</a></li> <li>Undermount:<a>https://youtu.be/jB-uTpOrpCc</a></li> </ul> |
| Scope of supply                                                                                                                                                                                                                              |
| - Waste kit with space-saving pipe<br>- 3 ½" InFino basket strainer                                                                                                                                                                          |
| Details                                                                                                                                                                                                                                      |
|                                                                                                                                                                                                                                              |