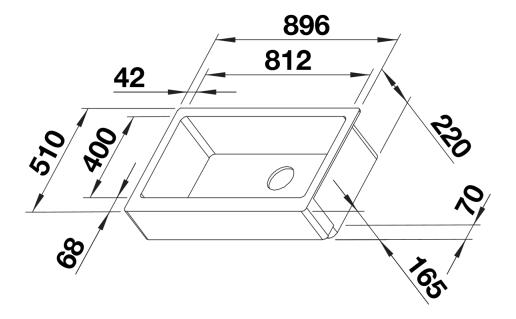

|
| - Waste kit with space-saving pipe<br>- 3 ½" InFino basket strainer                                                                                                                                                                          |
| Details                                                                                                                                                                                                                                      |
|                                                                                                                                                                                                                                              |



Top view



Cut-out



## Front view



Side view