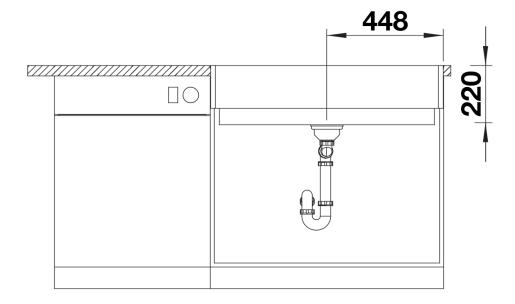

## Colours

SILGRANIT rock grey

Available colours:

black anthracite rock grey volcano grey white soft white tartufo coffee

| Planning information                                                                                                                                                                                                                         |
|----------------------------------------------------------------------------------------------------------------------------------------------------------------------------------------------------------------------------------------------|
| <ul> <li>Bowl depth 220 mm</li> <li>Cut-out information for both flushmount or undermount installation supplied.</li> <li>Flushmount:<a>https://youtu.be/CGRIPZsbQ6Y,</a></li> <li>Undermount:<a>https://youtu.be/jB-uTpOrpCc</a></li> </ul> |
| Scope of supply                                                                                                                                                                                                                              |
| - Waste kit with space-saving pipe<br>- 3 ½" InFino basket strainer                                                                                                                                                                          |
| Details                                                                                                                                                                                                                                      |
|                                                                                                                                                                                                                                              |

## Front view

Side view