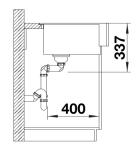

|
| - Waste kit with space-saving pipe<br>- 3 ½" InFino basket strainer                                                                                                                                                                          |
| Details                                                                                                                                                                                                                                      |
|                                                                                                                                                                                                                                              |



Top view



Cut-out



## Front view



Side view