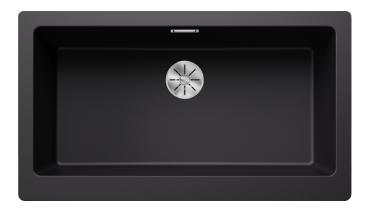

## Colours

SILGRANIT rock grey

Available colours: black anthracite rock grey volcano grey white soft white tartufo coffee - Cut-out information for both flushmount or undermount installation supplied.

- Flushmount:<a>https://youtu.be/CGRIPZsbQ6Y,</a>
- Undermount:<a>https://youtu.be/jB-uTpOrpCc</a>