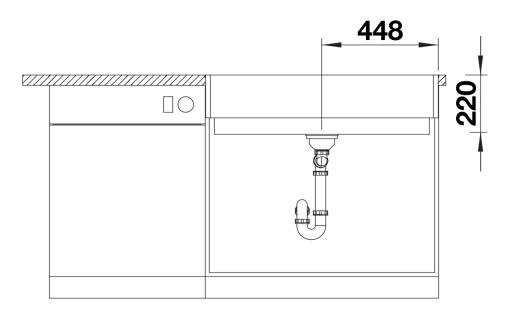

## Product information sheet VINTERA XL 9

Item no. 526102

Scope of supply

- Waste kit with space-saving pipe
- 3 1/2" InFino basket strainer

Details

Cut-out

Front view

Side view