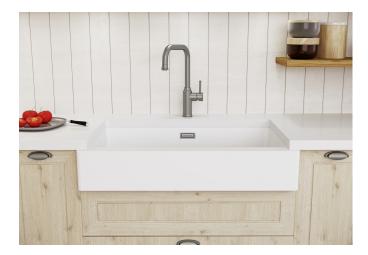

## Benefits

- Striking sink with farmhouse flair, ideal for modern kitchen designs
- Extra-large bowl provides plenty of room
- Perfect fit: right-angled apron front fits the width of a 900 mm cabinet
- One model which can be installed either flushmount or undermount