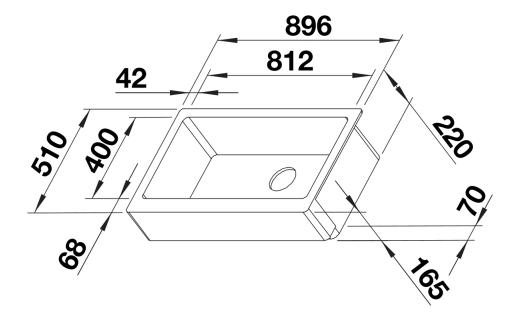

Scope of supply

- Waste kit with space-saving pipe
- 3 1/2" InFino basket strainer

Details

Cut-out

Front view

Side view