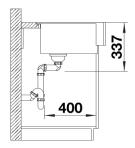

## Product information sheet VINTERA XL 9

Item no. 526102

Scope of supply

- Waste kit with space-saving pipe
- 3 1/2" InFino basket strainer

Details

Cut-out

Front view

Side view