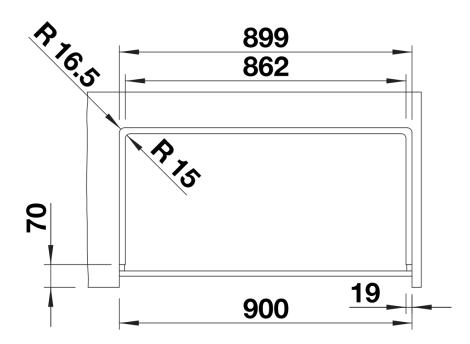

Scope of supply

- Waste kit with space-saving pipe
- 3 1/2" InFino basket strainer

Details

Cut-out

Front view

Side view