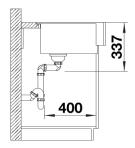

Scope of supply

- Waste kit with space-saving pipe
- 3 1/2" InFino basket strainer

Details

Cut-out

Front view

Side view