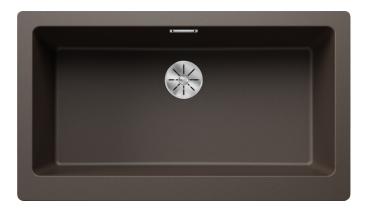

## Colours

SILGRANIT coffee

Available colours: black anthracite rock grey volcano grey white soft white tartufo coffee - Cut-out information for both flushmount or undermount installation supplied.

- Flushmount:<a>https://youtu.be/CGRIPZsbQ6Y,</a>
- Undermount:<a>https://youtu.be/jB-uTpOrpCc</a>