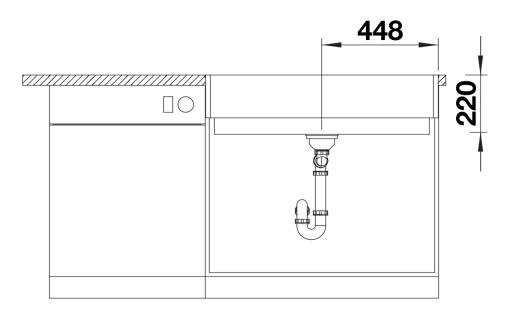

Scope of supply

- Waste kit with space-saving pipe
- 3 1/2" InFino basket strainer

Details

Cut-out

Front view

Side view