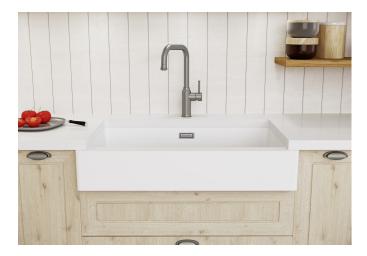

## Benefits

- Striking sink with farmhouse flair, ideal for modern kitchen designs
- Extra-large bowl provides plenty of room
- Perfect fit: right-angled apron front fits the width of a 900 mm cabinet
- One model which can be installed either flushmount or undermount