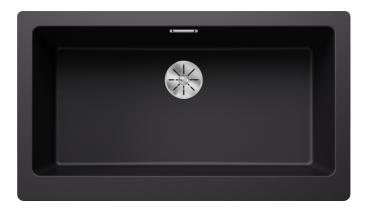

## Colours

SILGRANIT black

Available colours: black anthracite rock grey volcano grey white soft white tartufo coffee - Cut-out information for both flushmount or undermount installation supplied.

- Flushmount:<a>https://youtu.be/CGRIPZsbQ6Y,</a>
- Undermount:<a>https://youtu.be/jB-uTpOrpCc</a>