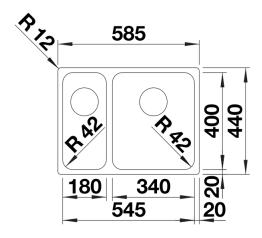

| Planning information                                                                                                                                                             |
|----------------------------------------------------------------------------------------------------------------------------------------------------------------------------------|
| <ul> <li>- Cut out information supplied with bowls.</li> <li>- Cut out CNC files also available on www.blanco.co.uk for download</li> <li>- Please state hand of bowl</li> </ul> |
| Scope of supply                                                                                                                                                                  |
| - Waste kit with space-saving pipe - 2 x 3 ½" InFino basket strainer - fixing kit                                                                                                |
| Details                                                                                                                                                                          |
|                                                                                                                                                                                  |

## Top view

Cut-out