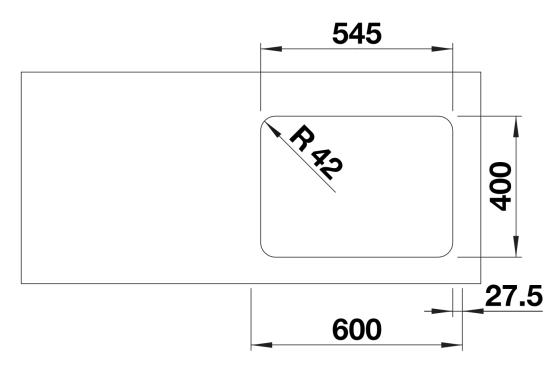

| Planning information                                                                                                                                                             |
|----------------------------------------------------------------------------------------------------------------------------------------------------------------------------------|
| <ul> <li>- Cut out information supplied with bowls.</li> <li>- Cut out CNC files also available on www.blanco.co.uk for download</li> <li>- Please state hand of bowl</li> </ul> |
| Scope of supply                                                                                                                                                                  |
| - Waste kit with space-saving pipe - 2 x 3 ½" InFino basket strainer - fixing kit                                                                                                |
| Details                                                                                                                                                                          |
|                                                                                                                                                                                  |

## Top view

Cut-out