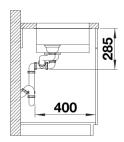

| Planning information                                                                                                                                                             |
|----------------------------------------------------------------------------------------------------------------------------------------------------------------------------------|
| <ul> <li>- Cut out information supplied with bowls.</li> <li>- Cut out CNC files also available on www.blanco.co.uk for download</li> <li>- Please state hand of bowl</li> </ul> |
| Scope of supply                                                                                                                                                                  |
| - Waste kit with space-saving pipe - 2 x 3 ½" InFino basket strainer - fixing kit                                                                                                |
| Details                                                                                                                                                                          |
|                                                                                                                                                                                  |

## Top view

Cut-out