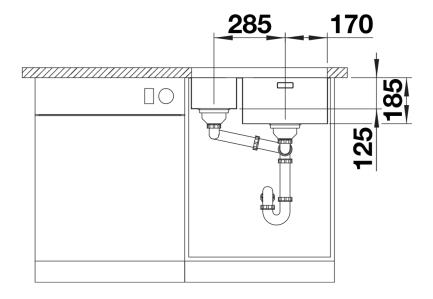

| Planning information                                                                                                                                                             |
|----------------------------------------------------------------------------------------------------------------------------------------------------------------------------------|
| <ul> <li>- Cut out information supplied with bowls.</li> <li>- Cut out CNC files also available on www.blanco.co.uk for download</li> <li>- Please state hand of bowl</li> </ul> |
| Scope of supply                                                                                                                                                                  |
| - Waste kit with space-saving pipe - 2 x 3 ½" InFino basket strainer - fixing kit                                                                                                |
| Details                                                                                                                                                                          |
|                                                                                                                                                                                  |

## Front view

Side view