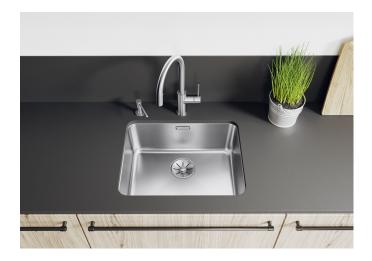

## Product information sheet SOLIS 340/180-U

Item no. 526128

**Benefits** 

- A harmonious interplay between functional and visual elements
- High-quality features with covered C-overflow and InFino drain system elegantly integrated and easy-care
- Convenient bowl volume and base surface designed for practical use
- Functional accessories optionally available
- Available as left or right hand installation