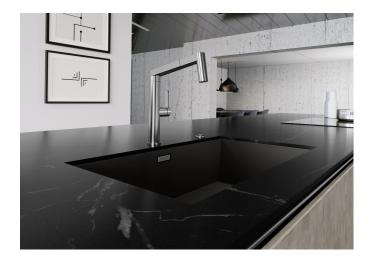

## Product information sheet ZEROX 700-U Dark Steel

Item no. 526244

**Benefits** 

- Strikingly right-angled stainless steel bowls with an elegant, dark grey surface
- Pleasantly warm to the touch thanks to high-quality, pure, non-coated stainless steel
- Harmonious surface mix: Inset rim and drain set stylish accents in polished stainless steel
- Surface is easy to clean: Fingerprints and dirt are easy to remove
- High-quality equipment with InFino drain system elegant and easy-care

## Scope of supply

- Undermount bowl with 3 1/2" InFino basket strainer waste
- overflow and waste
- fixing kit included