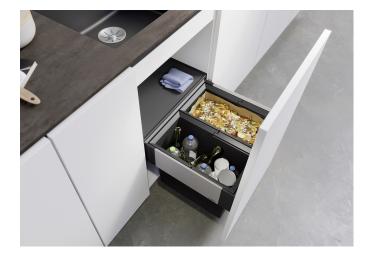

## Product information sheet SELECT II 50/2

Item no. 526201

**Benefits** 

- Modern, harmonious and functional design
- Integrated construction into existing kitchen cupboard
- High quality system cover that can simply be pulled out
- Quick and easy to install
- Functionally designed bins with integrated handles
- All parts are easy to clean
- Optional: BLANCO MOVEX foot control for pull-out cabinet doors

## Scope of supply

- Pull-out door system
- 38 litre capacity (2 x 19 litres)
- Painted steel frame with pull out unit
- Template provided
- do not use with hinge door