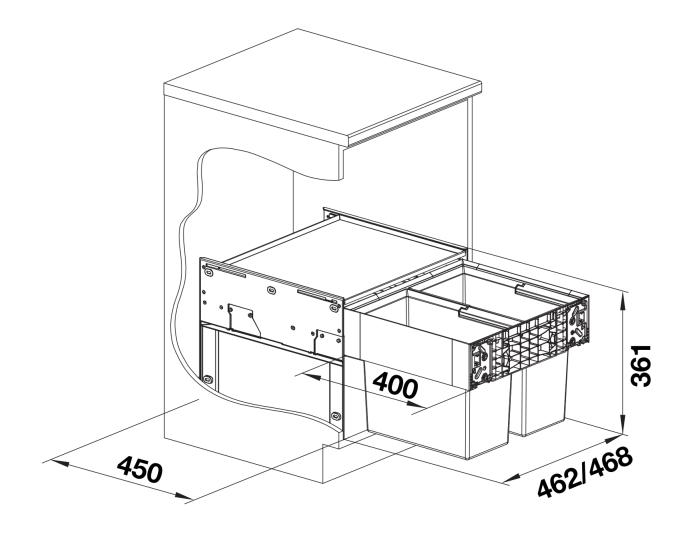

## Planning information

- Installation height 361 mm, installation depth 400 mm, necessary inside cabinet dimensions for pull-out rails 450 mm, cabinet side wall thickness 16 mm or 19 mm.
- Door fronts must not have hinges or holes. Take position of handle into account.
- Can also be installed in cabinets with panelled doors with 40mm frame.
- Consider the installation height of the waste system, installation depth of the sink and the resultant minimum measure of the cabinet right from the planning.