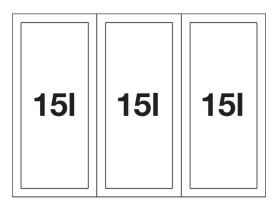

## Scope of supply

- Pull-out door system
- 45 litre capacity (3 x 15 litres)
- Painted steel frame with pull out unit
- Template provided
- do not use with hinge door