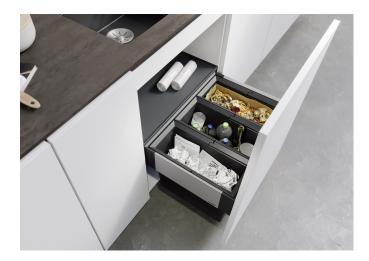

## Product information sheet SELECT II 60/3

Item no. 526204

**Benefits** 

- Modern, harmonious and functional design
- Integrated construction into existing kitchen cupboard
- All parts are easy to clean
- High quality system cover that can simply be pulled out
- Quick and easy to install
- Functionally designed bins with integrated handles
- Optional: BLANCO MOVEX foot control for pull-out cabinet doors

## Scope of supply

- Pull-out door system
- 45 litre capacity (3 x 15 litres)
- Painted steel frame with pull out unit
- Template provided
- do not use with hinge door