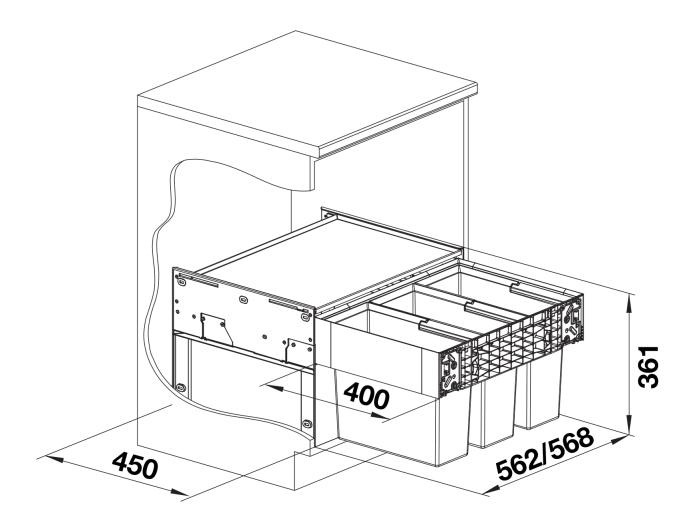

## Planning information

- Installation height 361mm, installation depth 400mm, required inside dimension of cabinet 450mm.
- Door fronts must not have hinges or holes. Take position of handle into account.
- Can also be installed in cabinets with panelled doors with 40mm frame.
- Consider the installation height of the waste system, installation depth of the sink and the resultant minimum measure of the cabinet right from the planning.

## **Details**

Top view

PRODUKT\_3D