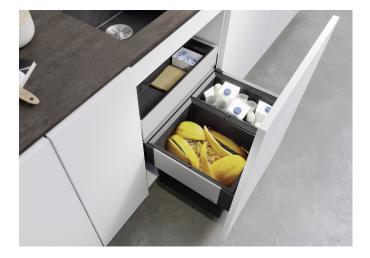

## Product information sheet SELECT II 60/2 Orga

Item no. 526208

**Benefits** 

- Modern, harmonious and functional design
- Integrated construction into existing kitchen cupboard
- All parts are easy to clean
- High quality system cover that can simply be pulled out
- Quick and easy to install
- Functionally designed bins with integrated handles
- Optional: BLANCO MOVEX foot control for pull-out cabinet doors
- The Orga's universal box also fits the top of 15 litre and 19 litre bins

## Scope of supply

- Pull-out door system
- 49 litre capacity (30 and 19 litres)
- Painted steel frame with pull out unit
- Template provided
- do not use with hinge door