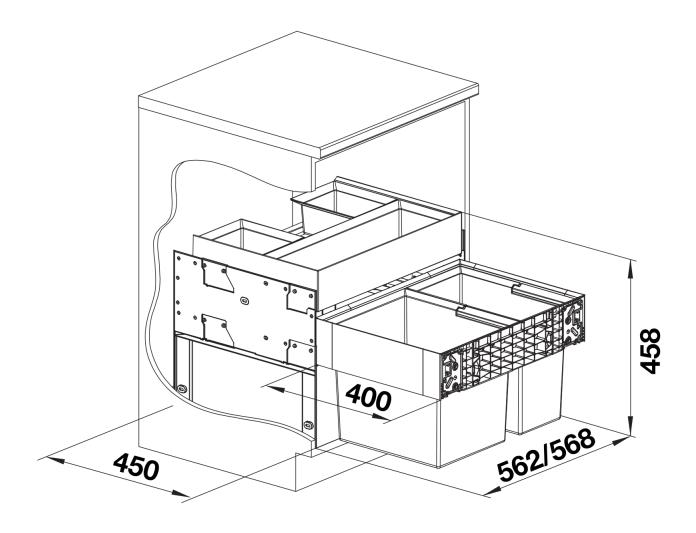

## Planning information

- Installation height 458mm (inserted universal boxes are movable in case to avoid the drain pipe), installation depth 400 mm, required inside dimension of cabinet 450 mm.
- Door fronts must not have hinges or holes. Take position of handle into account.
- Can also be installed in cabinets with panelled doors with 40mm frame.
- Consider the installation height of the waste system, installation depth of the sink and the resultant minimum measure of the cabinet right from the planning.

## **Details**

30I 19I

Top view

PRODUKT\_3D