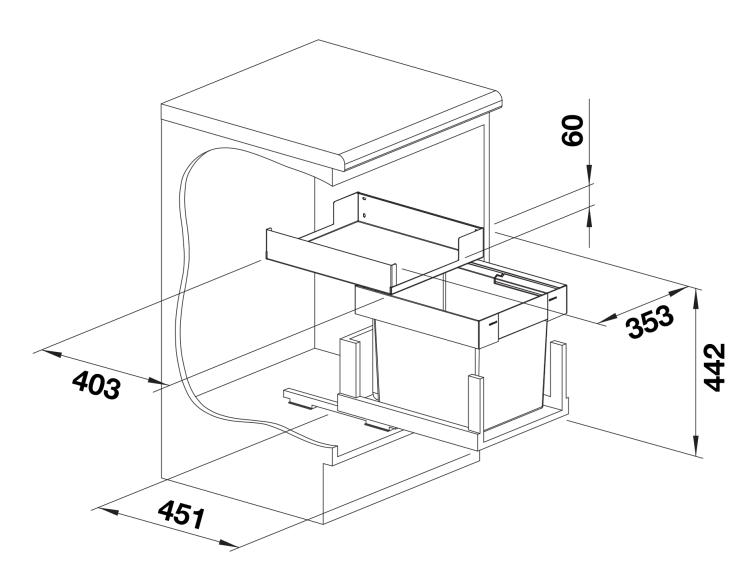

## Planning information

- Designed for pull-out doors only
- Not for use with frame or panel doors
- Installation height 442 mm, installation depth 400 mm, necessary inside cabinet dimensions for pull-out rails 451 mm
- This requires front doors without hinges or drill holes. Please note the handle position.
- When planning, please note the installation height of the waste management system, the installation depth of the sink and the resulting minimum dimensions of the base cabinet.
- Floor-mounted pull-out rails
- Minimum recommended plinth height for MOVEX installation: 100 mm.

## Scope of supply

- Pull-out system for front attachment
- drawer
- pull-out rails
- integrated shelf
- 1 x 30 litre bin

| $\overline{}$ |            |          |        |
|---------------|------------|----------|--------|
| 1 )           | ∩t.        | $\sim$ 1 | $\sim$ |
| . ,           | <b>—</b> 1 | -11      |        |