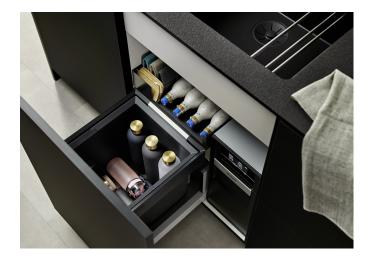

## Product information sheet SELECT II 40/1 Combi

Item no. 526304

**Benefits** 

- The meticulously designed solution for BLANCO drink. systems: making good use of the base cabinet space thanks to the harmonious interaction of all system components
- Particularly good access to the water conditioning unit for changing the filter or CO2 cylinders
- Everything in one place: the integrated shelf provides room for 4 x CO2 cylinders
- All of the system components have a matching design
- All parts are easy to clean thanks to the generous and smooth surfaces

## Scope of supply

- Pull-out system for front attachment
- drawer
- pull-out rails
- integrated shelf
- 1 x 30 litre bin

| $\overline{}$ |            |          |        |
|---------------|------------|----------|--------|
| 1 )           | ∩t.        | $\sim$ 1 | $\sim$ |
| . ,           | <b>—</b> 1 | -11      |        |