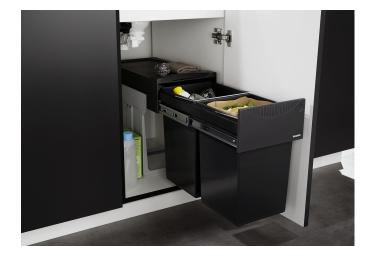

## Product information sheet BOTTON II 30/2

Item no. 526376

**Benefits** 

- Large waste volume despite compact dimensions
- Can be flexibly positioned in the base cabinet
- Easy to install on the floor using just four screws
- Extremely sturdy thanks to the U-shaped steel sheet profile
- The bins can be easily removed by lifting upwards
- Functional design made of high-quality plastic
- Can be used in any base cabinet 300mm or greater

| Planning information                                                                                                                                                                                                     |
|--------------------------------------------------------------------------------------------------------------------------------------------------------------------------------------------------------------------------|
| <ul> <li>Use with a hinged door only.</li> <li>Suitable for base units with hinged doors from 300 mm width</li> <li>Can be mounted on the left, right or in the centre</li> <li>Installed on the cabinet base</li> </ul> |
| Scope of supply                                                                                                                                                                                                          |
| - 30 litre capacity - 2 x 15L containers - Template provided                                                                                                                                                             |

Details

**15**l

**15**I