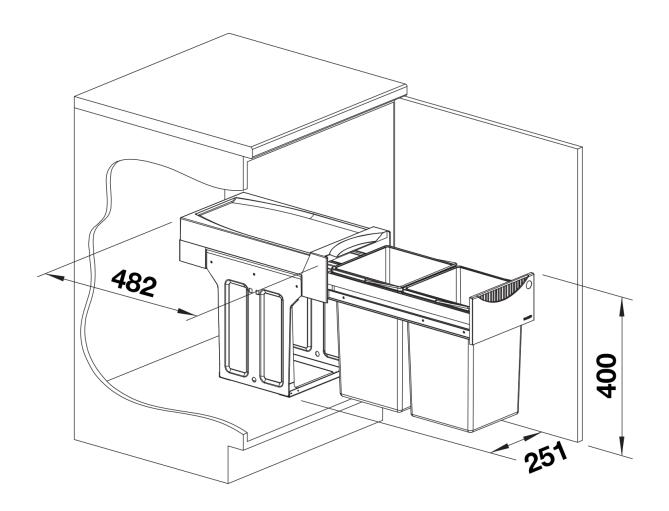

| Planning information                                                                                                                                                                                                     |
|--------------------------------------------------------------------------------------------------------------------------------------------------------------------------------------------------------------------------|
| <ul> <li>Use with a hinged door only.</li> <li>Suitable for base units with hinged doors from 300 mm width</li> <li>Can be mounted on the left, right or in the centre</li> <li>Installed on the cabinet base</li> </ul> |
| Scope of supply                                                                                                                                                                                                          |
| - 30 litre capacity - 2 x 15L containers - Template provided                                                                                                                                                             |

## Top view