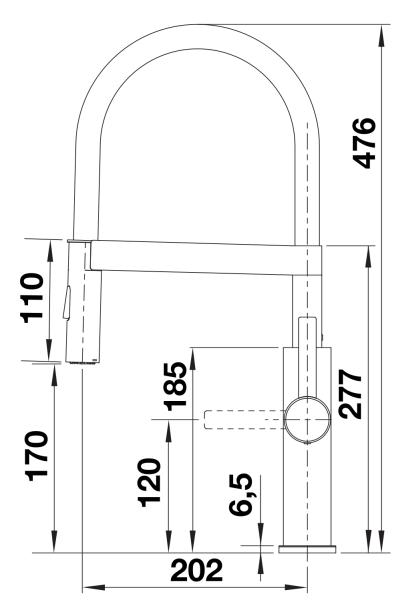

## Product information sheet SONEA-S Flexo

Item no. 526616

**Benefits** 



- Classic semi-professional tap design with accents in black for the modern kitchen
- High-quality tap in solid stainless steel, brushed surface
- Flexible black hose provides optimal range of motion
- Dual spray with easy switch from aerated stream to powerful rinse spray
- Precise magnetic holder ensures convenient hose docking

## Colours



solid brushed stainless steel

Available colours:

brushed stainless steel

## Scope of supply

- Ø 35 mm tap hole required
- Flexible connector pipes, 700 mm long and  $\ensuremath{\mbox{\%}}\xspace"$  nut
- Requires balanced high pressure supply only, minimum 1.0 bar
- Fit metal stabilising bracket if required, item number 513383

## **Details**



Swivel range





Side view