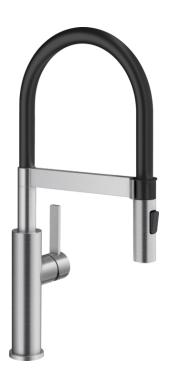

## Product information sheet SONEA-S Flexo

Item no. 526616

**Benefits** 

- Classic semi-professional tap design with accents in black for the modern kitchen
- High-quality tap in solid stainless steel, brushed surface
- Flexible black hose provides optimal range of motion
- Dual spray with easy switch from aerated stream to powerful rinse spray
- Precise magnetic holder ensures convenient hose docking

## Colours

solid brushed stainless steel

Available colours:

brushed stainless steel