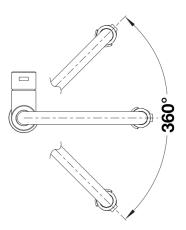

## Product information sheet SONEA-S Flexo

Item no. 526616

**Benefits** 



- Classic semi-professional tap design with accents in black for the modern kitchen
- High-quality tap in solid stainless steel, brushed surface
- Flexible black hose provides optimal range of motion
- Dual spray with easy switch from aerated stream to powerful rinse spray
- Precise magnetic holder ensures convenient hose docking

## Colours



solid brushed stainless steel

Available colours:

brushed stainless steel

## Scope of supply

- Ø 35 mm tap hole required
- Flexible connector pipes, 700 mm long and  $\ensuremath{\mbox{\%}}\xspace"$  nut
- Requires balanced high pressure supply only, minimum 1.0 bar
- Fit metal stabilising bracket if required, item number 513383

## **Details**



Swivel range





Side view