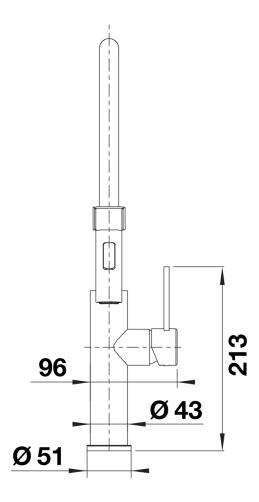

## Product information sheet SONEA-S Flexo

Item no. 526616

**Benefits** 



- Classic semi-professional tap design with accents in black for the modern kitchen
- High-quality tap in solid stainless steel, brushed surface
- Flexible black hose provides optimal range of motion
- Dual spray with easy switch from aerated stream to powerful rinse spray
- Precise magnetic holder ensures convenient hose docking

## Colours



solid brushed stainless steel

Available colours:

brushed stainless steel

## Scope of supply

- Ø 35 mm tap hole required
- Flexible connector pipes, 700 mm long and  $\ensuremath{\mbox{\%}}\xspace"$  nut
- Requires balanced high pressure supply only, minimum 1.0 bar
- Fit metal stabilising bracket if required, item number 513383

## **Details**



Swivel range





Side view