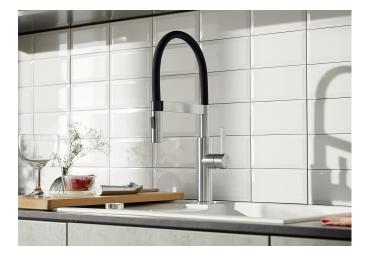

## Product information sheet SONEA-S Flexo

Item no. 526616

**Benefits** 

- Classic semi-professional tap design with accents in black for the modern kitchen
- High-quality tap in solid stainless steel, brushed surface
- Flexible black hose provides optimal range of motion
- Dual spray with easy switch from aerated stream to powerful rinse spray
- Precise magnetic holder ensures convenient hose docking