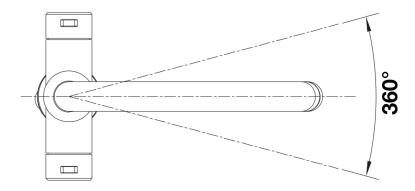

## Product information sheet CANDOR Twin

Item no. 526703

**Benefits** 



- High-quality design in solid stainless steel, brushed finish
- Ideal mixer tap design for modern kitchens
- High arched outlet
- Also available with single lever and pull-out spray

## Colours



solid brushed stainless steel

Available colours:

brushed stainless steel

## Scope of supply

- Ø 35 mm tap hole required
- Flexible connector pipes, 700 mm long and  $1\!\!/\!_2$  nut
- Suitable for low pressure gravity and pressure systems max 5.0 bar, minimum 0.3 bar
- Fit metal stabilising bracket, if required, item number 513383

## **Details**



Swivel range





Side view