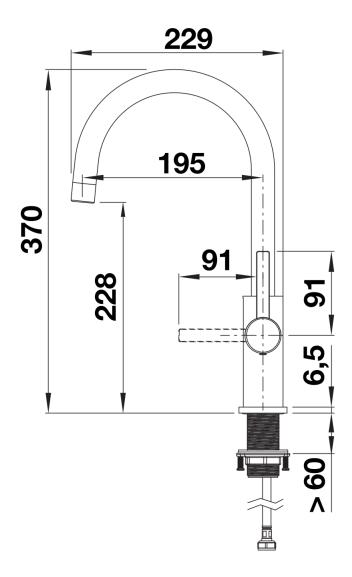

## Product information sheet CANDOR Twin

Item no. 526703

**Benefits** 



- High-quality design in solid stainless steel, brushed finish
- Ideal mixer tap design for modern kitchens
- High arched outlet
- Also available with single lever and pull-out spray

## Colours



solid brushed stainless steel

Available colours:

brushed stainless steel

## Scope of supply

- Ø 35 mm tap hole required
- Flexible connector pipes, 700 mm long and  $1\!\!/\!_2$  nut
- Suitable for low pressure gravity and pressure systems max 5.0 bar, minimum 0.3 bar
- Fit metal stabilising bracket, if required, item number 513383

## **Details**



Swivel range





Side view