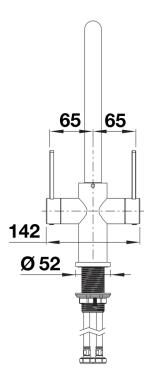

## Product information sheet CANDOR Twin

Item no. 526703

**Benefits** 



- High-quality design in solid stainless steel, brushed finish
- Ideal mixer tap design for modern kitchens
- High arched outlet
- Also available with single lever and pull-out spray

## Colours



solid brushed stainless steel

Available colours:

brushed stainless steel

## Scope of supply

- Ø 35 mm tap hole required
- Flexible connector pipes, 700 mm long and  $1\!\!/\!_2$  nut
- Suitable for low pressure gravity and pressure systems max 5.0 bar, minimum 0.3 bar
- Fit metal stabilising bracket, if required, item number 513383

## **Details**



Swivel range





Side view