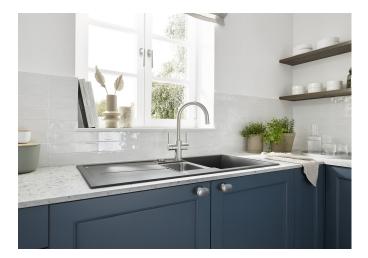

## Product information sheet CANDOR Twin

Item no. 526703

**Benefits** 

- High-quality design in solid stainless steel, brushed finish
- Ideal mixer tap design for modern kitchens
- High arched outlet
- Also available with single lever and pull-out spray