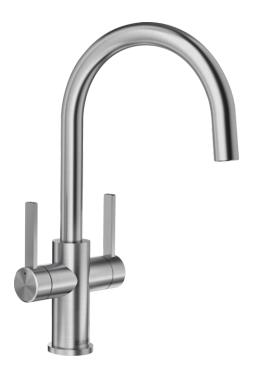

## Product information sheet CANDOR Twin

Item no. 526703

**Benefits** 

- High-quality design in solid stainless steel, brushed finish
- Ideal mixer tap design for modern kitchens
- High arched outlet
- Also available with single lever and pull-out spray

## Colours

solid brushed stainless steel

Available colours:

brushed stainless steel