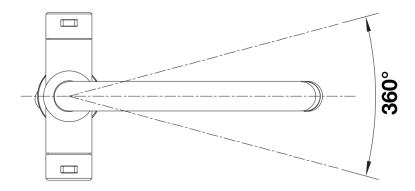

## Product information sheet JANDORA Twin

Item no. 526704

**Benefits** 



- High-quality tap design in solid stainless steel, brushed finish
- Ideal mixer tap design for modern kitchens
- High arched outlet
- Stylish J shaped spout
- Also available with single lever and pull-out spray

## Colours



solid brushed stainless steel

Available colours:

brushed stainless steel

## Scope of supply

- Ø 35 mm tap hole required
- Flexible connector pipes, 700 mm long and  $1\!\!/\!_2$  nut
- Suitable for low pressure gravity and pressure systems max 5.0 bar, minimum 0.3 bar
- Fit metal stabilising bracket, if required, item number 513383

## **Details**



Swivel range





Side view