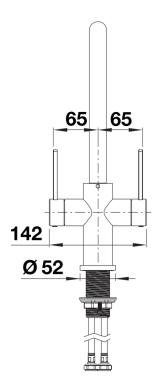

## Product information sheet JANDORA Twin

Item no. 526704

**Benefits** 



- High-quality tap design in solid stainless steel, brushed finish
- Ideal mixer tap design for modern kitchens
- High arched outlet
- Stylish J shaped spout
- Also available with single lever and pull-out spray

## Colours



solid brushed stainless steel

Available colours:

brushed stainless steel

## Scope of supply

- Ø 35 mm tap hole required
- Flexible connector pipes, 700 mm long and  $1\!\!/\!_2$  nut
- Suitable for low pressure gravity and pressure systems max 5.0 bar, minimum 0.3 bar
- Fit metal stabilising bracket, if required, item number 513383

## **Details**



Swivel range





Side view