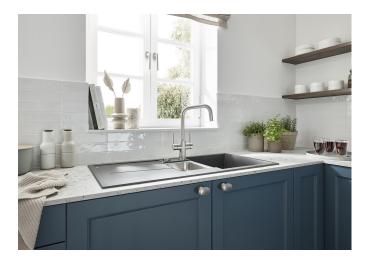

## Product information sheet JANDORA Twin

Item no. 526704

**Benefits** 

- High-quality tap design in solid stainless steel, brushed finish
- Ideal mixer tap design for modern kitchens
- High arched outlet
- Stylish J shaped spout
- Also available with single lever and pull-out spray