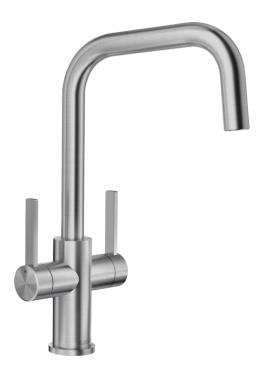

## Product information sheet JANDORA Twin

Item no. 526704

**Benefits** 

- High-quality tap design in solid stainless steel, brushed finish
- Ideal mixer tap design for modern kitchens
- High arched outlet
- Stylish J shaped spout
- Also available with single lever and pull-out spray

## Colours

solid brushed stainless steel

Available colours:

brushed stainless steel