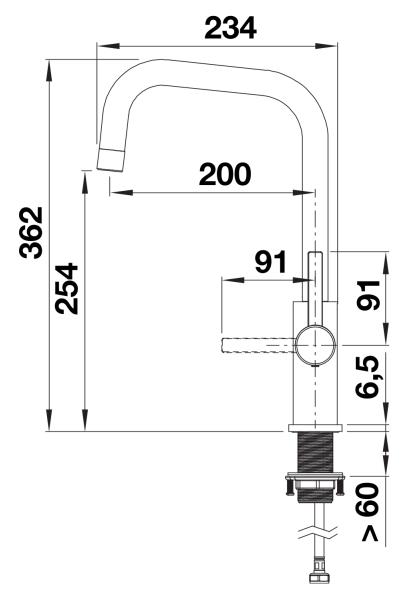

## Product information sheet JANDORA Twin

Item no. 526704

**Benefits** 



- High-quality tap design in solid stainless steel, brushed finish
- Ideal mixer tap design for modern kitchens
- High arched outlet
- Stylish J shaped spout
- Also available with single lever and pull-out spray

## Colours



solid brushed stainless steel

Available colours:

brushed stainless steel

## Scope of supply

- Ø 35 mm tap hole required
- Flexible connector pipes, 700 mm long and  $1\!\!/\!_2$  nut
- Suitable for low pressure gravity and pressure systems max 5.0 bar, minimum 0.3 bar
- Fit metal stabilising bracket, if required, item number 513383

## **Details**



Swivel range





Side view